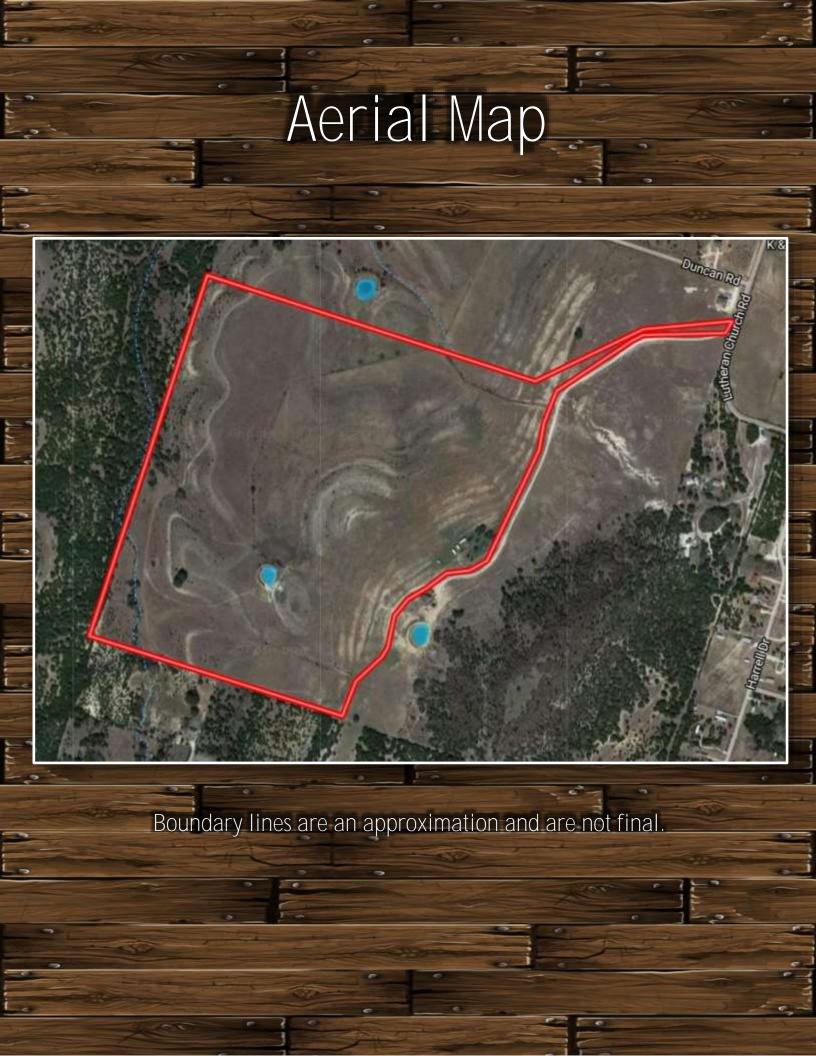

#### Property Information Overview

| Acreage               | 139 +/- Acres                                                           |
|-----------------------|-------------------------------------------------------------------------|
| Location              | Lutheran Church Rd, Copperas Cove TX                                    |
| Price                 | \$486,500                                                               |
| Highest and Best Use  | Agriculture, Grazing, Hunting/Fishing                                   |
| Surface Water         | Stock Tank, Seasonal Creek                                              |
| Soil                  | Clay Loam, Doss-Real Complex, Krum Silty Clay,<br>Slidell Silty, Topsey |
| Minerals              | Undetermined                                                            |
| Trees                 | Mature Oaks, Native Trees                                               |
| Topography            | Rolling Varied Topography                                               |
| Wildlife              | Deer, Dove, Duck                                                        |
| Utilities             | Water & Electric Available                                              |
| School District       | Copperas Cove ISD                                                       |
| Taxes                 | \$1,332                                                                 |
| Distance from Waco    | 60 Miles                                                                |
| Distance from Temple  | 43 Miles                                                                |
| Distance from Austin  | 80 Miles                                                                |
| Distance from Houston | 200 Miles                                                               |
| Distance from DFW     | 180 Miles                                                               |
| Special Features      | Small Barn and some Horse Stables                                       |

### TBD Lutheran Church Rd. - Copperas Cove, TX 76522

GPS Coordinates can be typed into Google Earth or Google
Maps for property location:
31.187264, -97.950530

Boundary lines are an approximation and are not final.