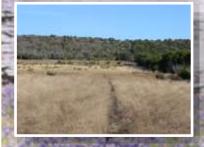

#### Property Information Overview

| Acreage               | 139 +/- Acres                                                           |
|-----------------------|-------------------------------------------------------------------------|
| Location              | Lutheran Church Rd, Copperas Cove TX                                    |
| Price                 | \$486,500                                                               |
| Highest and Best Use  | Agriculture, Grazing, Hunting/Fishing                                   |
| Surface Water         | Stock Tank, Seasonal Creek                                              |
| Soil                  | Clay Loam, Doss-Real Complex, Krum Silty Clay,<br>Slidell Silty, Topsey |
| Minerals              | Undetermined                                                            |
| Trees                 | Mature Oaks, Native Trees                                               |
| Topography            | Rolling Varied Topography                                               |
| Wildlife              | Deer, Dove, Duck                                                        |
| Utilities             | Water & Electric Available                                              |
| School District       | Copperas Cove ISD                                                       |
| Taxes                 | \$1,332                                                                 |
| Distance from Waco    | 60 Miles                                                                |
| Distance from Temple  | 43 Miles                                                                |
| Distance from Austin  | 80 Miles                                                                |
| Distance from Houston | 200 Miles                                                               |
| Distance from DFW     | 180 Miles                                                               |
| Special Features      | Small Barn and some Horse Stables                                       |