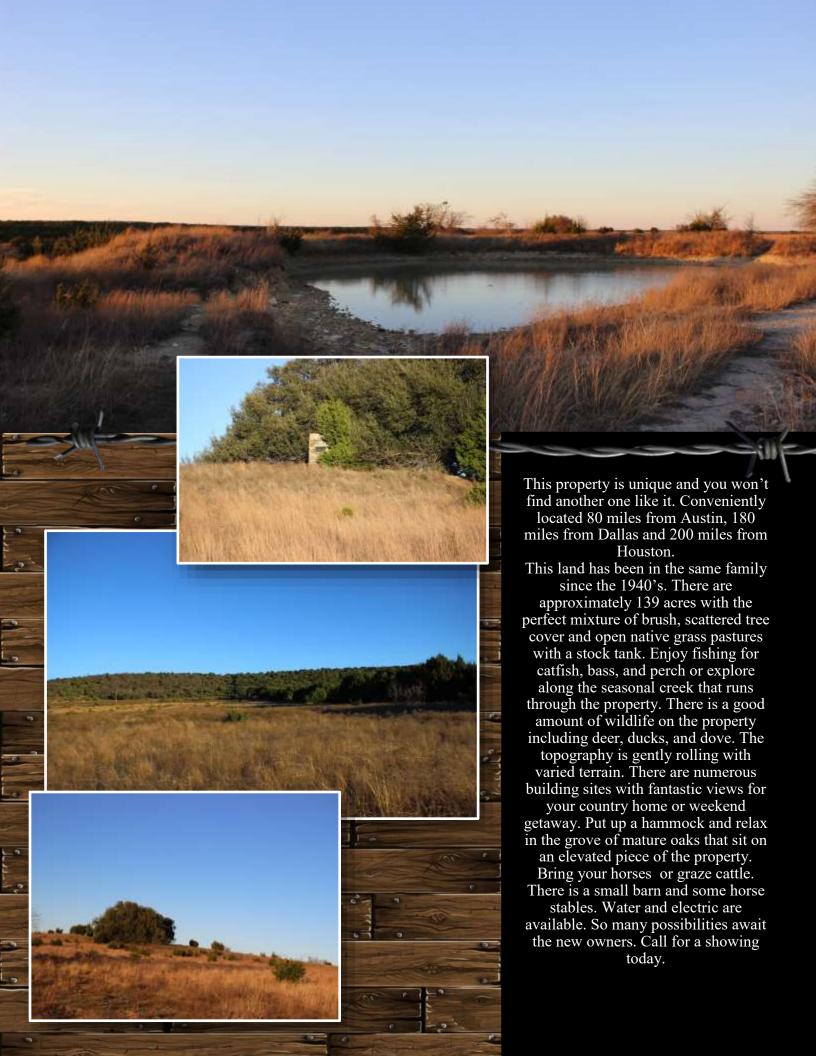

#### Property Information Overview

| Acreage               | 139 +/- Acres                                                           |
|-----------------------|-------------------------------------------------------------------------|
| Location              | Lutheran Church Rd, Copperas Cove TX                                    |
| Price                 | \$486,500                                                               |
| Highest and Best Use  | Agriculture, Grazing, Hunting/Fishing                                   |
| Surface Water         | Stock Tank, Seasonal Creek                                              |
| Soil                  | Clay Loam, Doss-Real Complex, Krum Silty Clay,<br>Slidell Silty, Topsey |
| Minerals              | Undetermined                                                            |
| Trees                 | Mature Oaks, Native Trees                                               |
| Topography            | Rolling Varied Topography                                               |
| Wildlife              | Deer, Dove, Duck                                                        |
| Utilities             | Water & Electric Available                                              |
| School District       | Copperas Cove ISD                                                       |
| Taxes                 | \$1,332                                                                 |
| Distance from Waco    | 60 Miles                                                                |
| Distance from Temple  | 43 Miles                                                                |
| Distance from Austin  | 80 Miles                                                                |
| Distance from Houston | 200 Miles                                                               |
| Distance from DFW     | 180 Miles                                                               |
| Special Features      | Small Barn and some Horse Stables                                       |