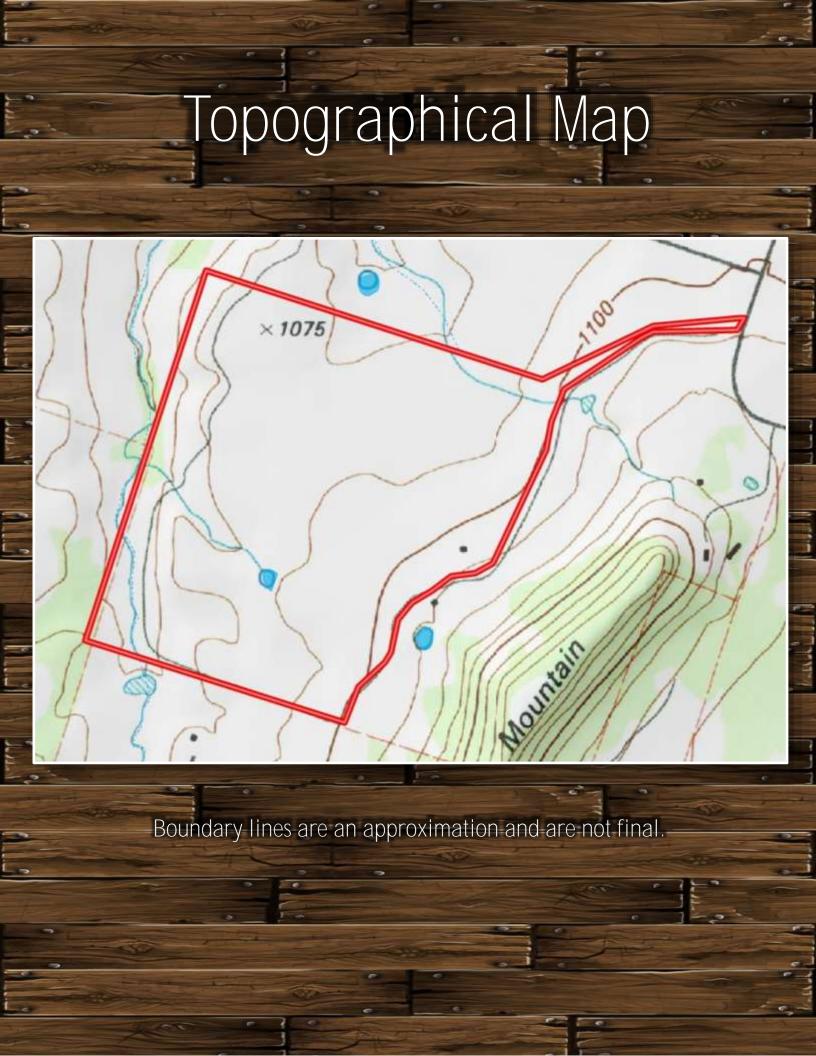

#### Property Information Overview

| Acreage               | 139 +/- Acres                                                           |
|-----------------------|-------------------------------------------------------------------------|
| Location              | Lutheran Church Rd, Copperas Cove TX                                    |
| Price                 | \$486,500                                                               |
| Highest and Best Use  | Agriculture, Grazing, Hunting/Fishing                                   |
| Surface Water         | Stock Tank, Seasonal Creek                                              |
| Soil                  | Clay Loam, Doss-Real Complex, Krum Silty Clay,<br>Slidell Silty, Topsey |
| Minerals              | Undetermined                                                            |
| Trees                 | Mature Oaks, Native Trees                                               |
| Topography            | Rolling Varied Topography                                               |
| Wildlife              | Deer, Dove, Duck                                                        |
| Utilities             | Water & Electric Available                                              |
| School District       | Copperas Cove ISD                                                       |
| Taxes                 | \$1,332                                                                 |
| Distance from Waco    | 60 Miles                                                                |
| Distance from Temple  | 43 Miles                                                                |
| Distance from Austin  | 80 Miles                                                                |
| Distance from Houston | 200 Miles                                                               |
| Distance from DFW     | 180 Miles                                                               |
| Special Features      | Small Barn and some Horse Stables                                       |

### TBD Lutheran Church Rd. - Copperas Cove, TX 76522

GPS Coordinates can be typed into Google Earth or Google
Maps for property location:
31.187264, -97.950530

Boundary lines are an approximation and are not final.