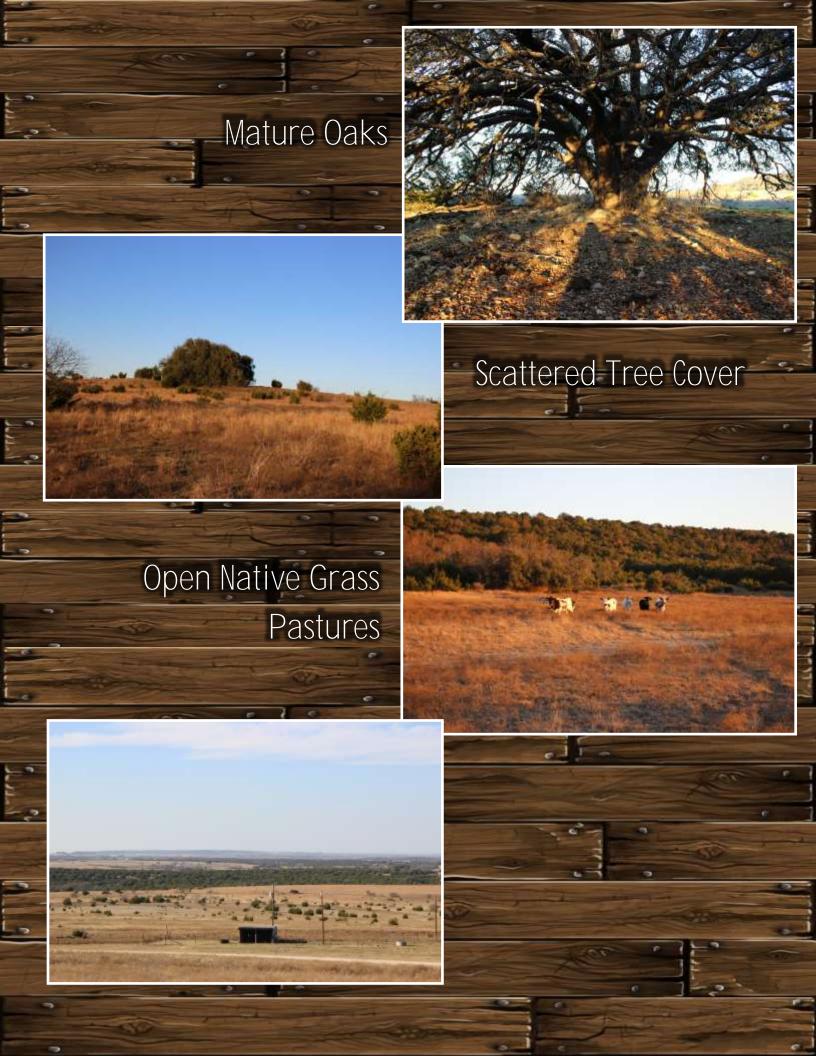

#### Property Information Overview

| Acreage               | 139 +/- Acres                                                           |
|-----------------------|-------------------------------------------------------------------------|
| Location              | Lutheran Church Rd, Copperas Cove TX                                    |
| Price                 | \$486,500                                                               |
| Highest and Best Use  | Agriculture, Grazing, Hunting/Fishing                                   |
| Surface Water         | Stock Tank, Seasonal Creek                                              |
| Soil                  | Clay Loam, Doss-Real Complex, Krum Silty Clay,<br>Slidell Silty, Topsey |
| Minerals              | Undetermined                                                            |
| Trees                 | Mature Oaks, Native Trees                                               |
| Topography            | Rolling Varied Topography                                               |
| Wildlife              | Deer, Dove, Duck                                                        |
| Utilities             | Water & Electric Available                                              |
| School District       | Copperas Cove ISD                                                       |
| Taxes                 | \$1,332                                                                 |
| Distance from Waco    | 60 Miles                                                                |
| Distance from Temple  | 43 Miles                                                                |
| Distance from Austin  | 80 Miles                                                                |
| Distance from Houston | 200 Miles                                                               |
| Distance from DFW     | 180 Miles                                                               |
| Special Features      | Small Barn and some Horse Stables                                       |