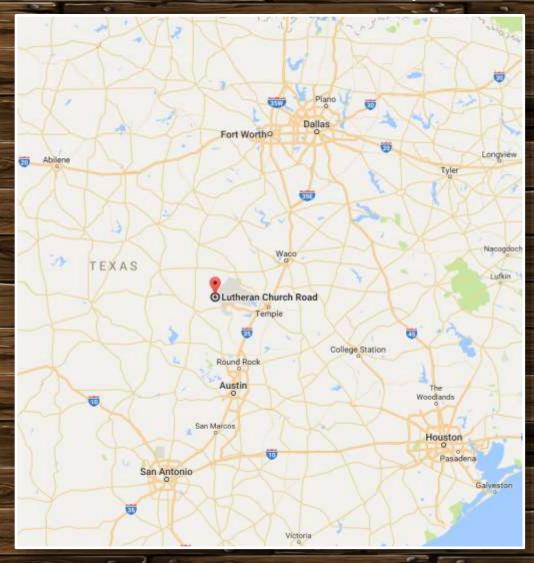

## Location Map

### TBD Lutheran Church Rd. - Copperas Cove, TX 76522

GPS Coordinates can be typed into Google Earth or Google
Maps for property location:
31.187264, -97.950530

Boundary lines are an approximation and are not final.