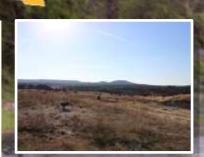

#### Property Information Overview

| Acreage               | 139 +/- Acres                                                           |
|-----------------------|-------------------------------------------------------------------------|
| Location              | Lutheran Church Rd, Copperas Cove TX                                    |
| Price                 | \$486,500                                                               |
| Highest and Best Use  | Agriculture, Grazing, Hunting/Fishing                                   |
| Surface Water         | Stock Tank, Seasonal Creek                                              |
| Soil                  | Clay Loam, Doss-Real Complex, Krum Silty Clay,<br>Slidell Silty, Topsey |
| Minerals              | Undetermined                                                            |
| Trees                 | Mature Oaks, Native Trees                                               |
| Topography            | Rolling Varied Topography                                               |
| Wildlife              | Deer, Dove, Duck                                                        |
| Utilities             | Water & Electric Available                                              |
| School District       | Copperas Cove ISD                                                       |
| Taxes                 | \$1,332                                                                 |
| Distance from Waco    | 60 Miles                                                                |
| Distance from Temple  | 43 Miles                                                                |
| Distance from Austin  | 80 Miles                                                                |
| Distance from Houston | 200 Miles                                                               |
| Distance from DFW     | 180 Miles                                                               |
| Special Features      | Small Barn and some Horse Stables                                       |