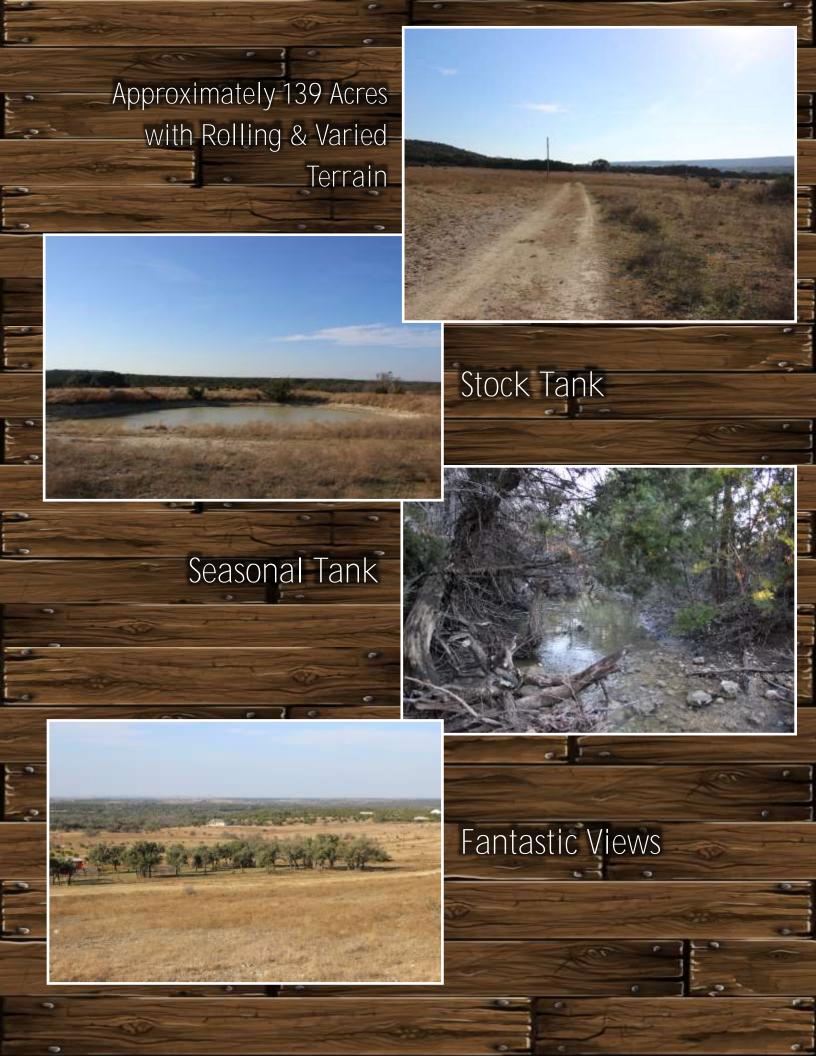

#### Property Information Overview

| Acreage               | 139 +/- Acres                                                           |
|-----------------------|-------------------------------------------------------------------------|
| Location              | Lutheran Church Rd, Copperas Cove TX                                    |
| Price                 | \$486,500                                                               |
| Highest and Best Use  | Agriculture, Grazing, Hunting/Fishing                                   |
| Surface Water         | Stock Tank, Seasonal Creek                                              |
| Soil                  | Clay Loam, Doss-Real Complex, Krum Silty Clay,<br>Slidell Silty, Topsey |
| Minerals              | Undetermined                                                            |
| Trees                 | Mature Oaks, Native Trees                                               |
| Topography            | Rolling Varied Topography                                               |
| Wildlife              | Deer, Dove, Duck                                                        |
| Utilities             | Water & Electric Available                                              |
| School District       | Copperas Cove ISD                                                       |
| Taxes                 | \$1,332                                                                 |
| Distance from Waco    | 60 Miles                                                                |
| Distance from Temple  | 43 Miles                                                                |
| Distance from Austin  | 80 Miles                                                                |
| Distance from Houston | 200 Miles                                                               |
| Distance from DFW     | 180 Miles                                                               |
| Special Features      | Small Barn and some Horse Stables                                       |