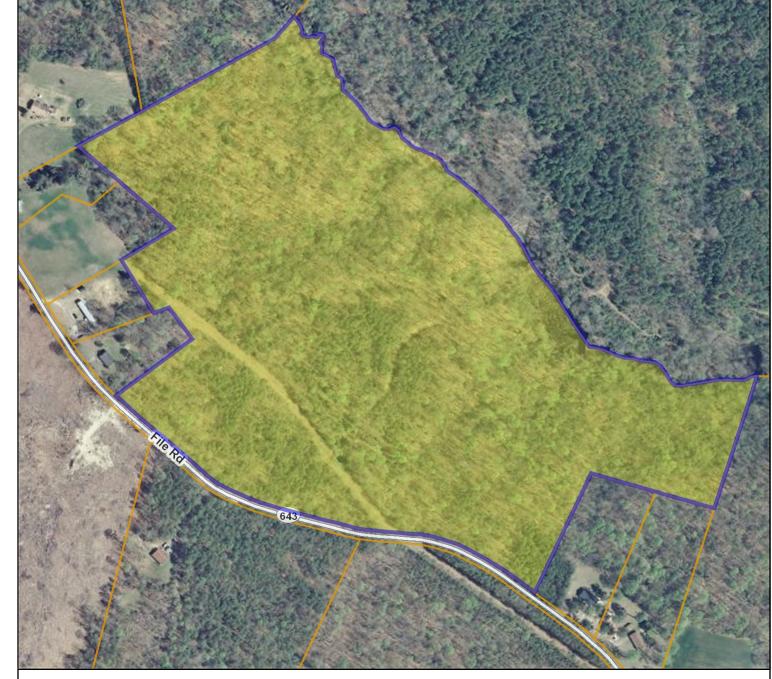

## Caroline County, Virginia

## **Legend**

- County Boundary
- Parcels

Roads (12,000)

Interstate US Highway Primary State Highway Primary Secondary Secondary - 0 Null

Roads - Back (12,000)

- Interstate
- US Highway Primary
- State Highway Primary
- Secondary
- Secondary 0
- Null

Road Labels

- Rivers/Streams
- Water Bodies
- Swamp/Marsh
- FEMA Flood Zones

Map printed from Caroline http://caroline.mapsdirect.net/

Title: Date: 6/14/2017

DISCLAIMER: This drawing is neither a legally recorded map nor a survey and is not intended to be used as such. The information displayed is a compilation of records, information, and data obtained from various sources, and Caroline County is not responsible for its accuracy or how current it may be.