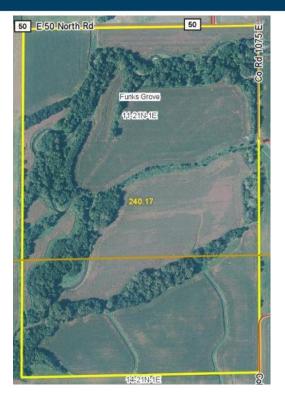

## **Odle Family Management Group LLC, Farm**

240.00 +/- Acres

Funks Grove and Waynesville Townships, McLean and DeWitt County, Illinois

| Location                                                                                                                                | McLean County FSA Data                                        |                          |                  |                          |                  |                   |  |  |
|-----------------------------------------------------------------------------------------------------------------------------------------|---------------------------------------------------------------|--------------------------|------------------|--------------------------|------------------|-------------------|--|--|
| The Odle Farm is located at the Southwest                                                                                               | Total Acres: 24                                               |                          | 40.09            | Tillable Acres           |                  | 168.40            |  |  |
| corner of the intersection of 50 North Rd and                                                                                           | Corn Base:                                                    | 1                        | 13.00 Sc         | ybean Base               | Acres:           | 27.50             |  |  |
| 1075 East Rd. 160 acres in McLean County with                                                                                           | HEL/Wetlands: 1.1 A CRP                                       |                          | 1 A CRP          | Program:                 |                  | ARC-CO            |  |  |
| the continuous balance in DeWitt County.                                                                                                | PLC Corn Yield: 152                                           |                          | 152 F            | PLC Soybean Yield:       |                  | 36                |  |  |
| Legal Description (Abbreviated)                                                                                                         | CRP Acres:                                                    | 8.7                      | Payment Ra       | ,<br>te/Expiratio        | n: \$26          | 2/A -2020         |  |  |
| The West $\frac{1}{2}$ of the Southeast $\frac{1}{4}$ and the East $\frac{1}{2}$ of the                                                 | Real Estate Tax Information                                   |                          |                  |                          |                  |                   |  |  |
| Southwest ¼, all in Section 11, Township 21 North, Range 1<br>East of the Third Principal Meridian in McLean County, Illinois.          |                                                               |                          | 20               | 2016 Assessed 2015 Taxes |                  |                   |  |  |
| The Northwest <sup>1</sup> / <sub>4</sub> of the Northeast <sup>1</sup> / <sub>4</sub> and the Northeast <sup>1</sup> / <sub>4</sub> of | Parcel II                                                     |                          | cres 20          | Value                    | Pay              | able 2016         |  |  |
| the Northwest ¼, all in Section 14, Township 21 North, Range                                                                            | 01-14-100-                                                    |                          |                  | \$14,450.00              |                  | 1,215.36          |  |  |
| 1 East of the Third Principal Meridian in De Witt County,                                                                               | 34-11-300-                                                    |                          |                  | \$21,181.00              |                  | 1,917.74          |  |  |
| Illinois.                                                                                                                               | 34-11-400-                                                    | 001 80                   | 0.00             | \$26,318.00              | \$               | 2,382.84          |  |  |
| Listing Price                                                                                                                           | Soil Test Data                                                |                          |                  |                          |                  |                   |  |  |
| \$1,700,000.00 or \$7,083.33/acre                                                                                                       | Atlanta A                                                     | a Cent                   |                  |                          | p1:105           | 6 K:282           |  |  |
| Lease/Possession                                                                                                                        | Atlanta Ag Center 2009: pH: 7.0 p1:105 K:282<br>Yield History |                          |                  |                          |                  |                   |  |  |
| The farm is leased for the 2017 crop year on a cash                                                                                     |                                                               |                          |                  |                          |                  | SB**              |  |  |
| rent basis.                                                                                                                             | 2016                                                          | 224                      | _ <u>55</u><br>× |                          | 241              | X                 |  |  |
| Contact Information                                                                                                                     | 2015                                                          | 124                      | 6                | -                        | X                | 60                |  |  |
|                                                                                                                                         | 2014                                                          | 250                      | X                | (                        | 258              | Х                 |  |  |
| <b>BUSEY</b> BROKERAGE                                                                                                                  | 2013                                                          | 204                      | 6                | 7                        | Х                | 52                |  |  |
| DIORERAGE                                                                                                                               | 2012                                                          | 105                      | ×                | (                        | 102              | Х                 |  |  |
| Steve Myers John Schuler                                                                                                                | 2011                                                          | 165                      | 59               | -                        | Х                | 47                |  |  |
| Managing Broker Broker                                                                                                                  | 2010                                                          | 130                      | 5.               | _                        | 185              | Х                 |  |  |
| 309-962-2901 309-962-2901                                                                                                               | 2009                                                          | 199                      | 6                | -                        | Х                | 63                |  |  |
| Cell: 309-275-4402 Cell: 309-706-2427                                                                                                   | 2008                                                          | 228                      | 4                | -                        | 216              | X                 |  |  |
| busey.com                                                                                                                               | 2007                                                          | 218                      | 6                | -                        | 189              | <u> </u>          |  |  |
| 301 E Cedar St. LeRoy, IL 61752<br>Phone: 309-962-2901 Fax: 309-962-6026                                                                | Average                                                       | <b>184.4</b><br>*Co-ming |                  |                          | 98.5<br>ction 14 | 55.5<br>Section14 |  |  |