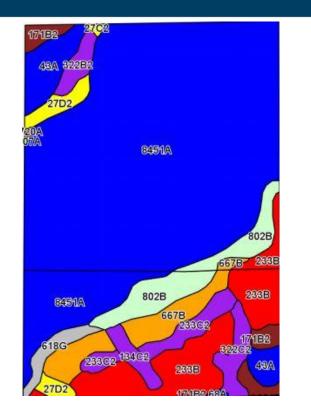

## Aerial Map and Soil Information

| Soil<br>Code | Soil Description         | Acres  | Percent<br>of Field | Corn<br>Bu/A | Soy<br>Bu/A | Crop Productivity Index for optimum managment |
|--------------|--------------------------|--------|---------------------|--------------|-------------|-----------------------------------------------|
| 8720A        | Aetna silt loam          | 0.18   | 0.07%               | 183          | 58          | 133                                           |
| 233B         | Birkbeck silt loam       | 24.70  | 10.28%              | 165          | 51          | 121                                           |
| 233C2        | Birkbeck silt loam       | 6.22   | 2.59%               | 155          | 48          | 113                                           |
| 134C2        | Camden silt loam         | 2.97   | 1.24%               | 154          | 47          | 111                                           |
| 171B2        | Catlin silt loam         | 5.43   | 2.26%               | 178          | 56          | 131                                           |
| 43A          | Ipava silt loam          | 9.72   | 4.05%               | 191          | 62          | 142                                           |
| 667B         | Kaneville silt loam      | 11.58  | 4.82%               | 176          | 54          | 127                                           |
| 8451A        | Lawson silt loam         | 150.56 | 62.69%              | 190          | 61          | 140                                           |
| 27D2         | Miami silt loam          | 4.60   | 1.92%               | 136          | 44          | 100                                           |
| 27C2         | Miami silt loam          | 0.34   | 0.14%               | 142          | 46          | 104                                           |
| 322B2        | Russell silt loam        | 7.37   | 3.07%               | 152          | 48          | 110                                           |
| 68A          | Sable sillty clay loam   | 0.33   | 0.14%               | 192          | 63          | 143                                           |
| 8107A        | Sawmill sillty clay loam | 0.06   | 0.02%               | 189          | 60          | 139                                           |
| 618G         | Senachwine silt loam     | 3.25   | 1.35%               | 70           | 23          | 51                                            |
| 802B         | Orthents                 | 12.86  | 5.35%               |              |             |                                               |
|              | Weighted Average         |        |                     | 180.8        | 57.6        | 132.9                                         |