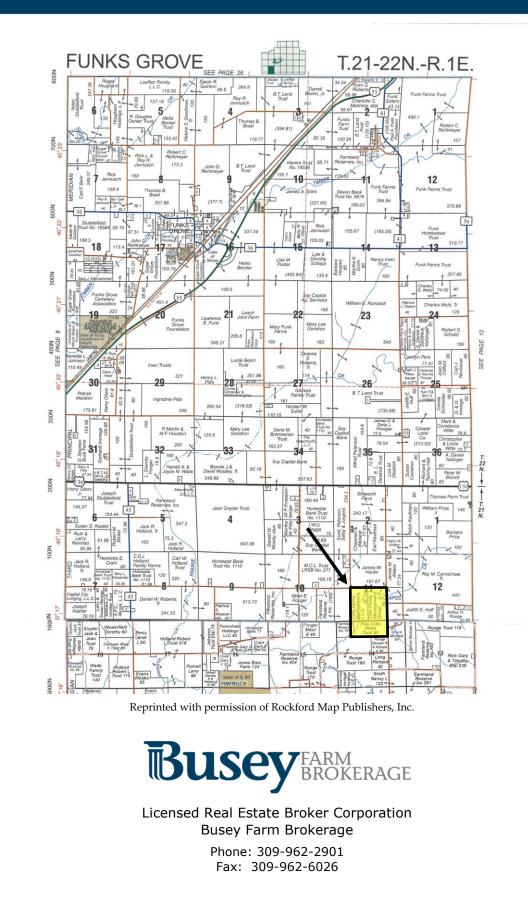

## **Odle Family Management Group LLC, Farm**

240.00 +/- Acres

Funks Grove and Waynesville Townships, McLean and DeWitt County, Illinois

| Location                                                                                                                                | McLean County FSA Data                                        |                          |                  |                          |                  |                   |  |  |
|-----------------------------------------------------------------------------------------------------------------------------------------|---------------------------------------------------------------|--------------------------|------------------|--------------------------|------------------|-------------------|--|--|
| The Odle Farm is located at the Southwest                                                                                               | Total Acres: 24                                               |                          | 40.09            | Tillable Acres           |                  | 168.40            |  |  |
| corner of the intersection of 50 North Rd and                                                                                           | Corn Base:                                                    | 1                        | 13.00 Sc         | ybean Base               | Acres:           | 27.50             |  |  |
| 1075 East Rd. 160 acres in McLean County with                                                                                           | HEL/Wetlands: 1.1 A CRP                                       |                          | 1 A CRP          | Program:                 |                  | ARC-CO            |  |  |
| the continuous balance in DeWitt County.                                                                                                | PLC Corn Yield: 152                                           |                          | 152 F            | PLC Soybean Yield:       |                  | 36                |  |  |
| Legal Description (Abbreviated)                                                                                                         | CRP Acres:                                                    | 8.7                      | Payment Ra       | ,<br>te/Expiratio        | n: \$26          | 2/A -2020         |  |  |
| The West $\frac{1}{2}$ of the Southeast $\frac{1}{4}$ and the East $\frac{1}{2}$ of the                                                 | Real Estate Tax Information                                   |                          |                  |                          |                  |                   |  |  |
| Southwest ¼, all in Section 11, Township 21 North, Range 1<br>East of the Third Principal Meridian in McLean County, Illinois.          |                                                               |                          | 20               | 2016 Assessed 2015 Taxes |                  |                   |  |  |
| The Northwest <sup>1</sup> / <sub>4</sub> of the Northeast <sup>1</sup> / <sub>4</sub> and the Northeast <sup>1</sup> / <sub>4</sub> of | Parcel II                                                     |                          | cres 20          | Value                    | Pay              | able 2016         |  |  |
| the Northwest ¼, all in Section 14, Township 21 North, Range                                                                            | 01-14-100-                                                    |                          |                  | \$14,450.00              |                  | 1,215.36          |  |  |
| 1 East of the Third Principal Meridian in De Witt County,                                                                               | 34-11-300-                                                    |                          |                  | \$21,181.00              |                  | 1,917.74          |  |  |
| Illinois.                                                                                                                               | 34-11-400-                                                    | 001 80                   | 0.00             | \$26,318.00              | \$               | 2,382.84          |  |  |
| Listing Price                                                                                                                           | Soil Test Data                                                |                          |                  |                          |                  |                   |  |  |
| \$1,700,000.00 or \$7,083.33/acre                                                                                                       | Atlanta A                                                     | a Cent                   |                  |                          | p1:105           | 6 K:282           |  |  |
| Lease/Possession                                                                                                                        | Atlanta Ag Center 2009: pH: 7.0 p1:105 K:282<br>Yield History |                          |                  |                          |                  |                   |  |  |
| The farm is leased for the 2017 crop year on a cash                                                                                     |                                                               |                          |                  |                          |                  | SB**              |  |  |
| rent basis.                                                                                                                             | 2016                                                          | 224                      | _ <u>55</u><br>× |                          | 241              | X                 |  |  |
| Contact Information                                                                                                                     | 2015                                                          | 124                      | 6                | -                        | X                | 60                |  |  |
|                                                                                                                                         | 2014                                                          | 250                      | X                | (                        | 258              | Х                 |  |  |
| <b>BUSEY</b> BROKERAGE                                                                                                                  | 2013                                                          | 204                      | 6                | 7                        | Х                | 52                |  |  |
| DIORERAGE                                                                                                                               | 2012                                                          | 105                      | ×                | (                        | 102              | Х                 |  |  |
| Steve Myers John Schuler                                                                                                                | 2011                                                          | 165                      | 59               | -                        | Х                | 47                |  |  |
| Managing Broker Broker                                                                                                                  | 2010                                                          | 130                      | 5.               | _                        | 185              | Х                 |  |  |
| 309-962-2901 309-962-2901                                                                                                               | 2009                                                          | 199                      | 6                | -                        | Х                | 63                |  |  |
| Cell: 309-275-4402 Cell: 309-706-2427                                                                                                   | 2008                                                          | 228                      | 4                | -                        | 216              | X                 |  |  |
| busey.com                                                                                                                               | 2007                                                          | 218                      | 6                | -                        | 189              | <u> </u>          |  |  |
| 301 E Cedar St. LeRoy, IL 61752<br>Phone: 309-962-2901 Fax: 309-962-6026                                                                | Average                                                       | <b>184.4</b><br>*Co-ming |                  |                          | 98.5<br>ction 14 | 55.5<br>Section14 |  |  |