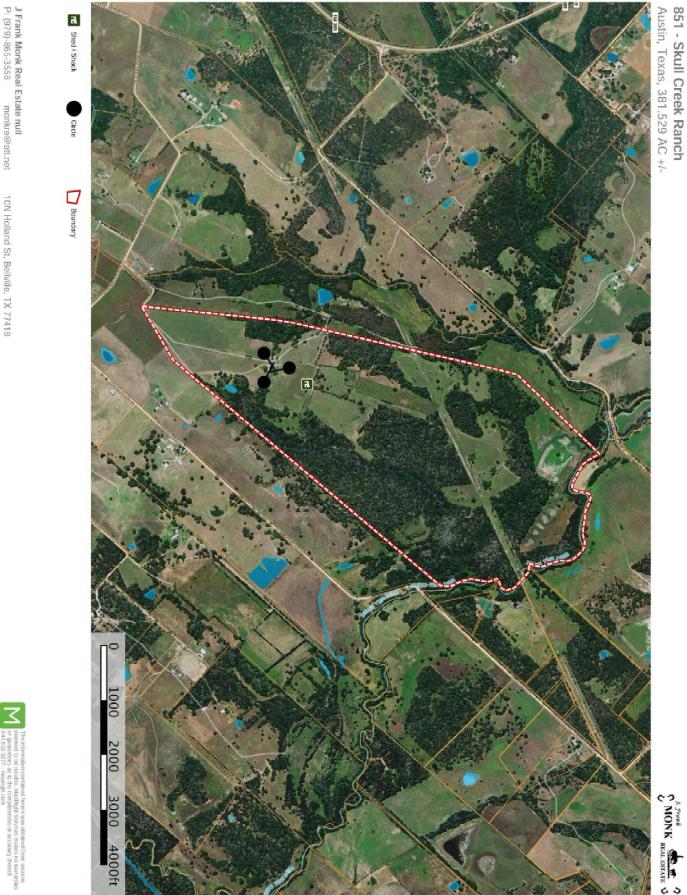

#### 381.5290 Acres ~ Shelby, TX

**SKULL CREEK RANCH** is a phenomenal **381.529** Acres that would make a wonderful working ranch, recreational property or great home site with many picturesque hilltop spots. The property has a variety of beautiful trees and an abundance of wildlife. It is approximately half wooded and half open with good productive hay meadows. Mill Creek borders the back of the property with several nice lake sites.

<u>NOTE</u>: Approximately 100 acres in a conservation easement.

PREVIEW AN AERIAL VIDEO AT THE FOLLOWING LINK: https://www.youtu.be/VuwXJOqiGMo

\*Specification accuracy is not guaranteed, but approximated to the best of our knowledge.