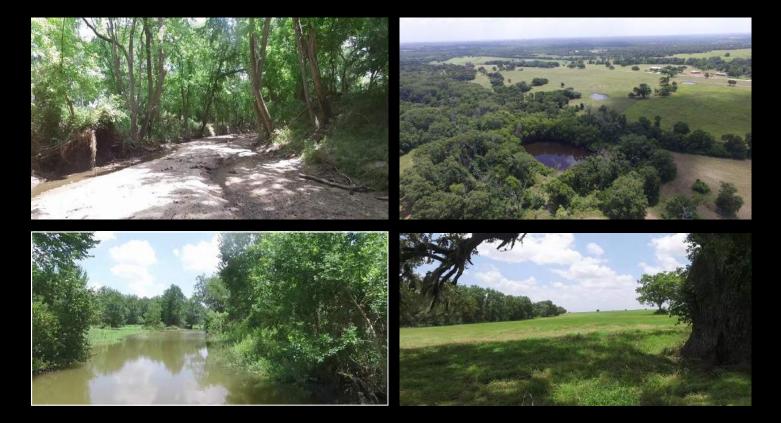

ty Maintained/Asphalt | Terrain      | Rolling                                           | Ponds/Lakes  | Pond              |
| Water                   | Well                      | Grasses      | Native/Improved                                   | Easements    | Utility Easements |
| Terms                   | Cash or Convention        | al Loan      | TxLS# 98504 MLS# 88767549 Lands of Texas# 3357246 |              |                   |

<u>NOTE</u>: Approximately 100 acres in a conservation easement.

PREVIEW AN AERIAL VIDEO AT THE FOLLOWING LINK: https://www.youtu.be/VuwXJOqiGMo

\*Specification accuracy is not guaranteed, but approximated to the best of our knowledge.

#### 381.5290 Acres ~ Shelby, TX



Beautiful Landscapes With Endless Possibilities for Development and Recreation!!



## 381.5290 Acres ~ Shelby, TX



Directions: From the Austin County Courthouse in Bellville, take W Main St to Hwy 159 WEST, take a LEFT & travel 17 miles to FM 1457, turn RIGHT & travel approximately 2.5 miles to Skull Creek Rd, turn RIGHT & go approximately 2 miles. Property will be on the RIGHT.





### 381.5290 Acres ~ Shelby, Tx



# 381.5290 Acres ~ Shelby, Tx