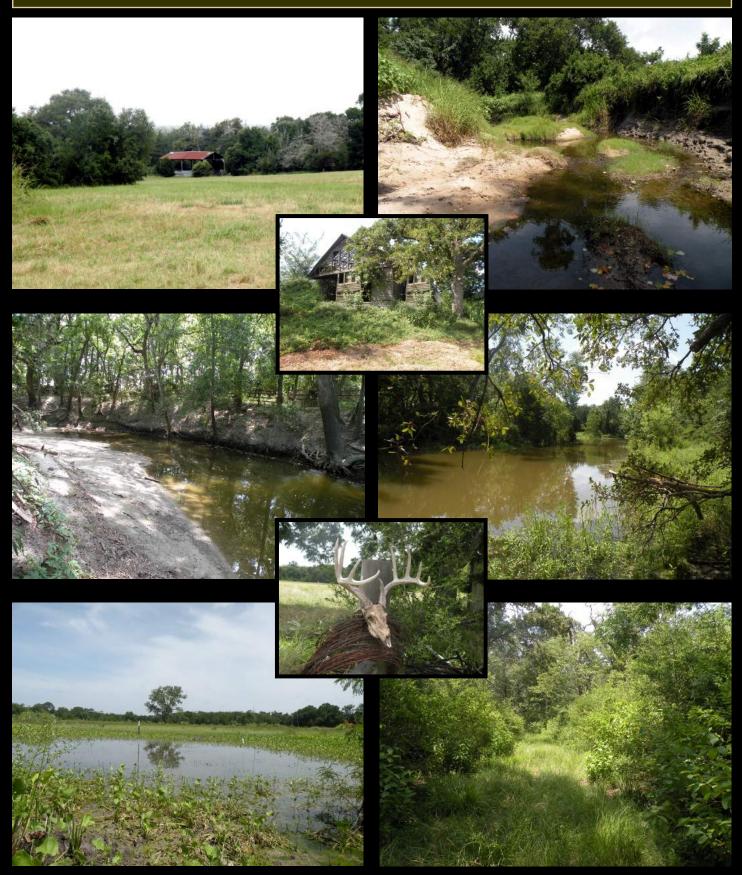

| Rolling                                           | Ponds/Lakes  | Pond              |
| Water                   | Well                      | Grasses      | Native/Improved                                   | Easements    | Utility Easements |
| Terms                   | Cash or Convention        | al Loan      | TxLS# 98504 MLS# 88767549 Lands of Texas# 3357246 |              |                   |

<u>NOTE</u>: Approximately 100 acres in a conservation easement.

PREVIEW AN AERIAL VIDEO AT THE FOLLOWING LINK: https://www.youtu.be/VuwXJOqiGMo

\*Specification accuracy is not guaranteed, but approximated to the best of our knowledge.

#### 381.5290 Acres ~ Shelby, TX



Beautiful Landscapes With Endless Possibilities for Development and Recreation!!



## 381.5290 Acres ~ Shelby, TX



Directions: From the Austin County Courthouse in Bellville, take W Main St to Hwy 159 WEST, take a LEFT & travel 17 miles to FM 1457, turn RIGHT & travel approximately 2.5 miles to Skull Creek Rd, turn RIGHT & go approximately 2 miles. Property will be on the RIGHT.





### 381.5290 Acres ~ Shelby, Tx



# 381.5290 Acres ~ Shelby, Tx