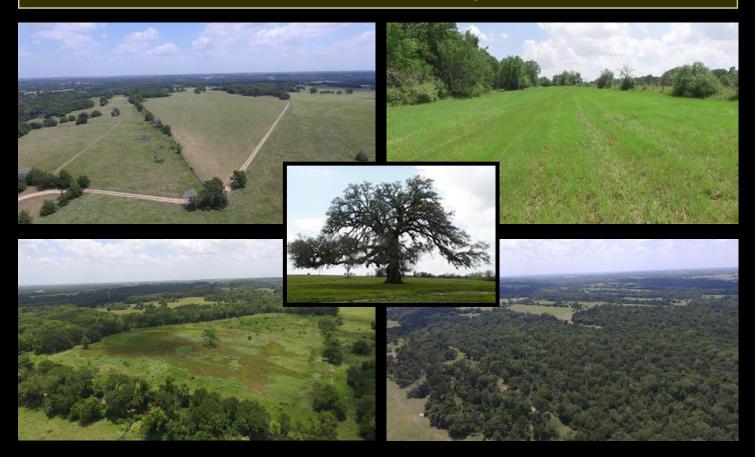

#### 381.5290 Acres ~ Shelby, TX

Beautiful Landscapes With Endless Possibilities for Development and Recreation!!