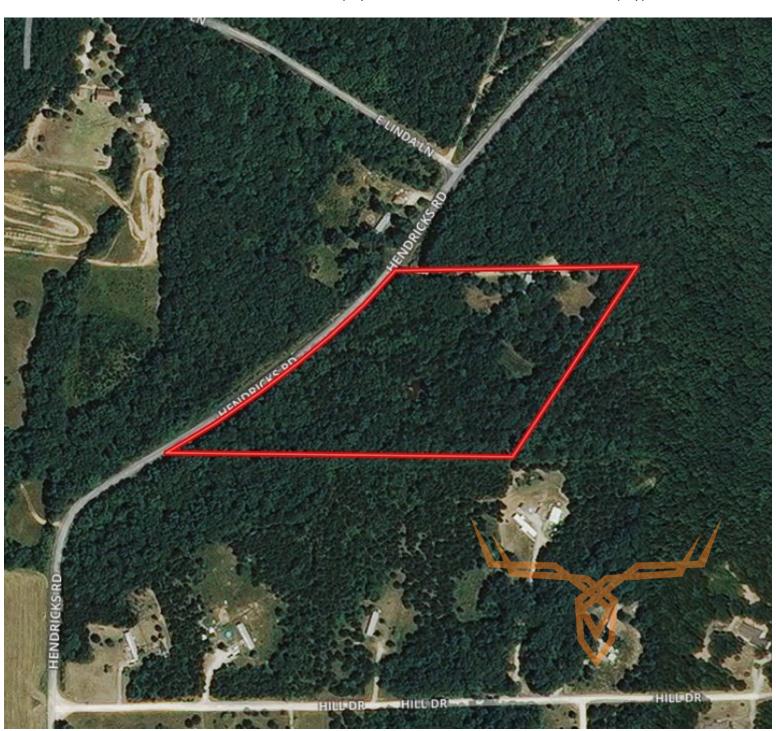

## **PROPERTY ADDRESS:**

1610 Hendricks Rd. Robertsville, MO 63072

## **PRICE:** \$50,000

ACRES: 10 COUNTY: Franklin

### PROPERTY DESCRIPTION:

This 10 +/- acres has many possibilities! It is set up for a perfect building site, already equipped with a well, septic, and electricity on a blacktop road. It is also a great small hunting property, many deer and turkeys have been harvested on this impressive 10 +/- acres.

## **PROPERTY HIGHLIGHTS:**

- 10 +/- acres wooded property
- Blacktop road frontage
- Well
- Septic
- Electricity
- Possible building site
- Small pond
- · Great deer & turkey hunting