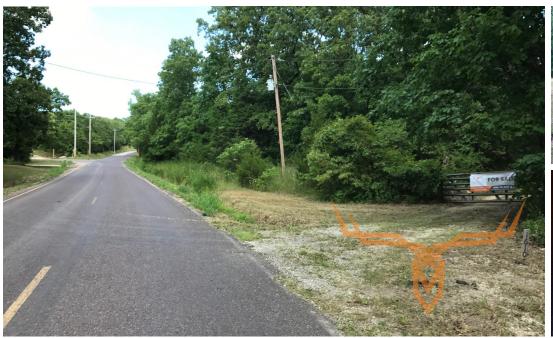

### PROPERTY DESCRIPTION:

This 10 +/- acres has many possibilities! It is set up for a perfect building site, already equipped with a well, septic, and electricity on a blacktop road. It is also a great small hunting property, many deer and turkeys have been harvested on this impressive 10 +/- acres.

## **PROPERTY HIGHLIGHTS:**

- 10 +/- acres wooded property
- Blacktop road frontage
- Well
- Septic
- Electricity
- Possible building site
- Small pond
- · Great deer & turkey hunting