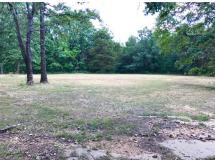

### PROPERTY DESCRIPTION:

This 10 +/- acres has many possibilities! It is set up for a perfect building site, already equipped with a well, septic, and electricity on a blacktop road. It is also a great small hunting property, many deer and turkeys have been harvested on this impressive 10 +/- acres.

## **PROPERTY HIGHLIGHTS:**

- 10 +/- acres wooded property
- Blacktop road frontage
- Well
- Septic
- Electricity
- Possible building site
- Small pond
- · Great deer & turkey hunting