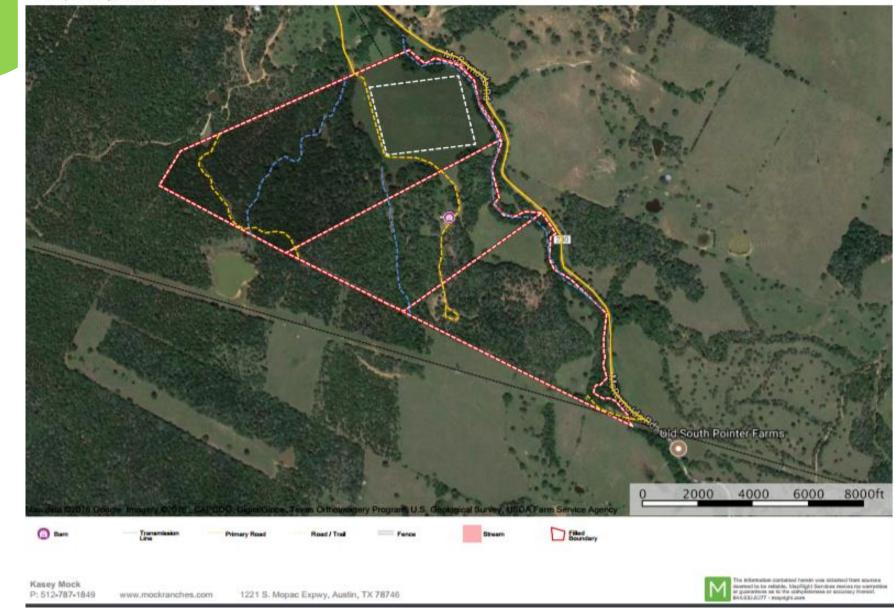

## **FARM**&**RANCH**

McReynolds Rd. Rosanky, TX Bastrop County, Texas, 121 AC +/-

Aerial Map

LOCATION: Located in Rosanky, Texas just 20 miles south of Bastrop ~3 miles off HWY 304.

LAND: Triangular in shape, the 121 acre tract is a great reflection of the unique terrain that can be found throughout Bastrop County. Brushy Creek creates a nice property boundary running the length of the eastern boundary of the ranch and parallel with McReynolds Road, while the western property line is equipped with good fencing and thick hardwoods that create great privacy from neighboring properties. The North end of the property opens up to the current owners family land, and could be fenced easily if you wanted to enclose the entire property boundary. Thick hardwoods consisting mainly of pine and oak make up the western portion of the land while the east side consist of a cleared hayfield along with 2 other cleared pastures. Also found along the western side of the property are 2 dry creek bottoms that will hold water during wet years.

McReynolds Rd. Rosanky, TX Bastrop County, Texas, 121 AC +/-

Location Map