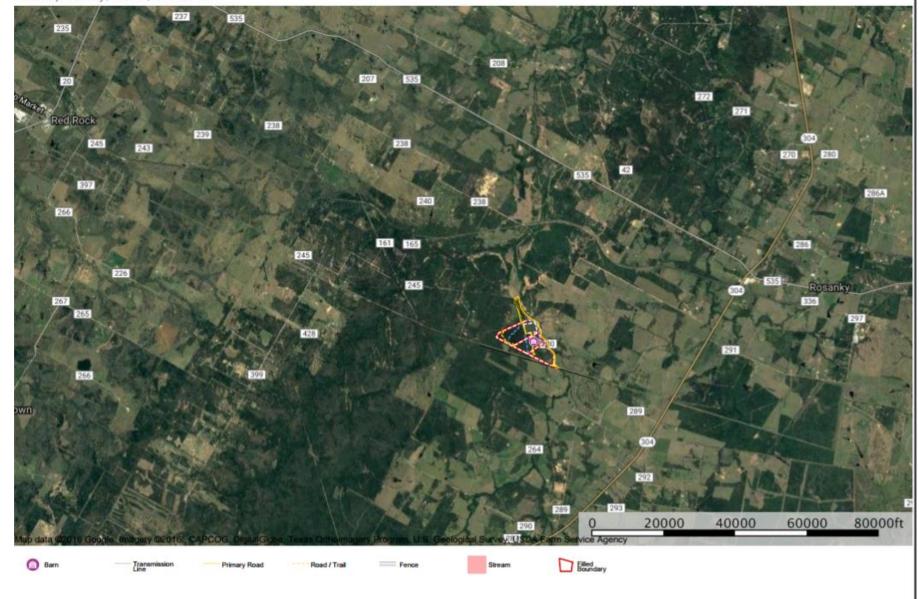

## **FARM**&**RANCH**

McReynolds Rd. Rosanky, TX Bastrop County, Texas, 121 AC +/-

Aerial Map

LOCATION: Located in Rosanky, Texas just 20 miles south of Bastrop ~3 miles off HWY 304.

LAND: Triangular in shape, the 121 acre tract is a great reflection of the unique terrain that can be found throughout Bastrop County. Brushy Creek creates a nice property boundary running the length of the eastern boundary of the ranch and parallel with McReynolds Road, while the western property line is equipped with good fencing and thick hardwoods that create great privacy from neighboring properties. The North end of the property opens up to the current owners family land, and could be fenced easily if you wanted to enclose the entire property boundary. Thick hardwoods consisting mainly of pine and oak make up the western portion of the land while the east side consist of a cleared hayfield along with 2 other cleared pastures. Also found along the western side of the property are 2 dry creek bottoms that will hold water during wet years.

McReynolds Rd. Rosanky, TX Bastrop County, Texas, 121 AC +/-

Location Map