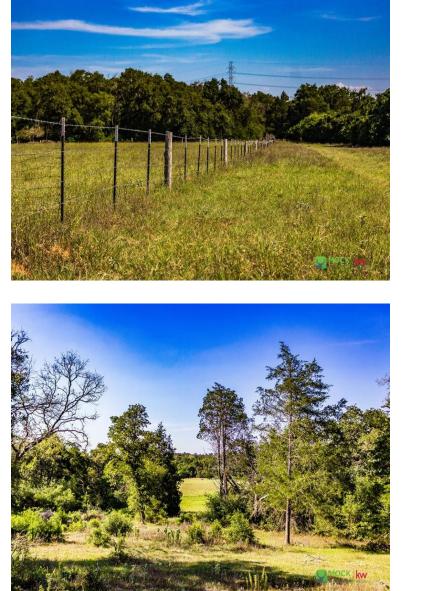

LOCATION: Located in Rosanky, Texas just 20 miles south of Bastrop ~3 miles off HWY 304.

LAND: Triangular in shape, the 121 acre tract is a great reflection of the unique terrain that can be found throughout Bastrop County. Brushy Creek creates a nice property boundary running the length of the eastern boundary of the ranch and parallel with McReynolds Road, while the western property line is equipped with good fencing and thick hardwoods that create great privacy from neighboring properties. The North end of the property opens up to the current owners family land, and could be fenced easily if you wanted to enclose the entire property boundary. Thick hardwoods consisting mainly of pine and oak make up the western portion of the land while the east side consist of a cleared hayfield along with 2 other cleared pastures. Also found along the western side of the property are 2 dry creek bottoms that will hold water during wet years.

## Recreational Use:

This affordable ranch offers an abundance of wildlife and hunting opportunities including deer, turkey and dove. Current owner runs a small cow herd on the eastern portion of the property which is set up nicely for grazing both cows and horses..