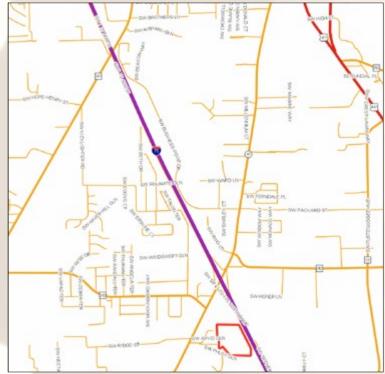

Acreage: 39.50 +/- acres Sale Price: \$139,000 Price per Acre: \$3,519

County: Columbia

Site Address: 388 SW Nightshade Dr., Lake City, FL 32024 Road Frontage: 1,245 +/- feet on I-75; SW Nightshade Drive ends at this property

Game Populations: Deer

Taxes: \$258.57 (2016)

Parcel ID: 30-4S-17-08898-001

Directions:

- From the intersection of I-75 and CR 47, take CR 47 south 1 mile to Wester Road
- Turn left on Wester Road and turn left at the Westerwoods subdivision sign, which is SW Dandelion Way
- Turn right on SW Nightshade and follow to the end
- Property begins at the end of the pavement of SW Nightshade Drive