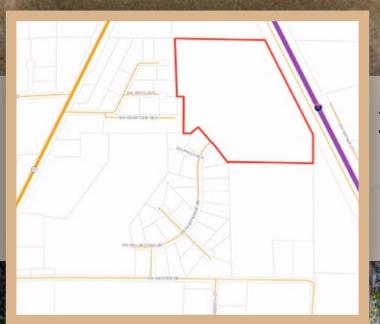

## 388 SW Nightshade Dr. Acreage Lake City, FL • Columbia County 39.5 +/-Acres

## 388 SW Nightshade Dr. Acreage Lake City, FL • Columbia County

Acreage: 39.50 +/- acres Sale Price: \$139,000 Price per Acre: \$3,519

County: Columbia

Site Address: 388 SW Nightshade Dr., Lake City, FL 32024 Road Frontage: 1,245 +/- feet on I-75; SW Nightshade Drive ends at this property

Game Populations: Deer

Taxes: \$258.57 (2016)

Parcel ID: 30-4S-17-08898-001

Directions:

- From the intersection of I-75 and CR 47, take CR 47 south 1 mile to Wester Road
- Turn left on Wester Road and turn left at the Westerwoods subdivision sign, which is SW Dandelion Way
- Turn right on SW Nightshade and follow to the end
- Property begins at the end of the pavement of SW Nightshade Drive