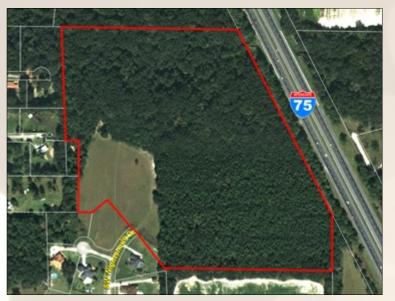

This parcel offers a cleared front area for a home with plenty of woods in the back for hunting and recreation! Beautiful Granddaddy oaks with rolling hills and a small creek to cool your toes! Access through the beautiful Westerwoods subdivision, but not subject to the restrictions. Minutes to schools, shopping and dining!

Acreage: 39.50 +/- acres Sale Price: \$139,000 Price per Acre: \$3,519

County: Columbia

Site Address: 388 SW Nightshade Dr., Lake City, FL 32024 Road Frontage: 1,245 +/- feet on I-75; SW Nightshade Drive ends at this property

Land Cover: Oaks

Uplands/Wetlands: 30.92 +/- acres uplands; 8.58 acres wetlands

Grass Types: Bahia

Zoning/FLU: RSF -1 and Residential Very Low Density, 1 Dwelling Unit per Acre

Current Use: Vacant

Potential Uses: Hunting and 4 wheeling