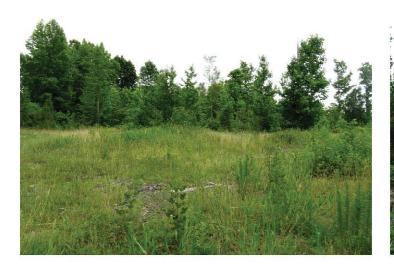

There are approximately 4,795.25 feet +/- of road frontage on the south side of State Route 653 (Burruss Lane). This subject tract contains approximately 6,650 feet +/- of frontage on one of Reedy Creek's tributary creek and on Reedy Creek. The subject property is completely wooded. It was originally thinned in 2008, and then a select cut was completed in 2014. Young natural hardwood and natural pine regeneration remains on the subject property along with some scattered larger trees at or near the Streamside management zones (SMZs).

## **PHOTOS - 158.46 ACRES**

Tax Map

ALL INFORMATION DEEMED RELIABLE, BUT NOT GUARANTEED.

LOCATION MAP