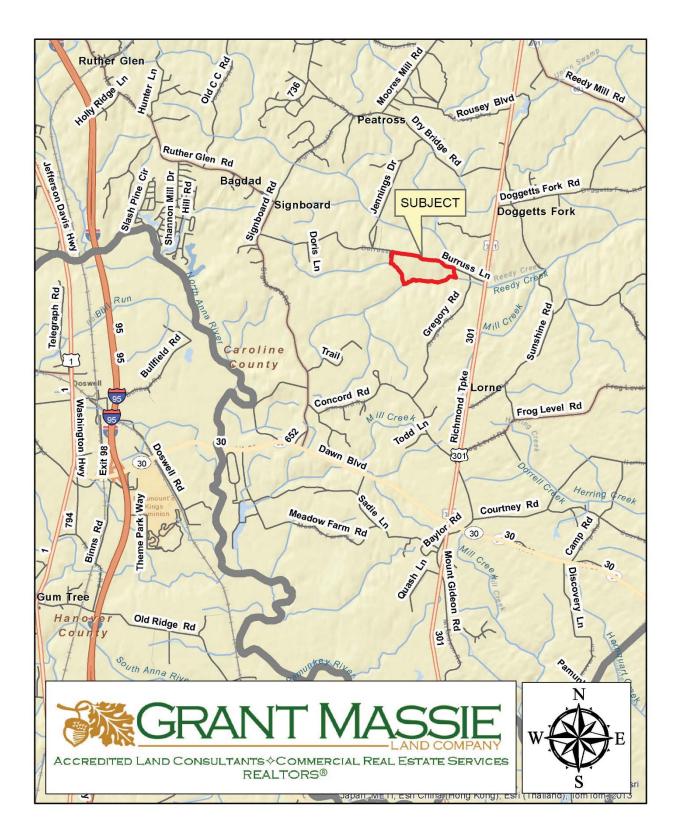

There are approximately 4,795.25 feet +/- of road frontage on the south side of State Route 653 (Burruss Lane). This subject tract contains approximately 6,650 feet +/- of frontage on one of Reedy Creek's tributary creek and on Reedy Creek. The subject property is completely wooded. It was originally thinned in 2008, and then a select cut was completed in 2014. Young natural hardwood and natural pine regeneration remains on the subject property along with some scattered larger trees at or near the Streamside management zones (SMZs).