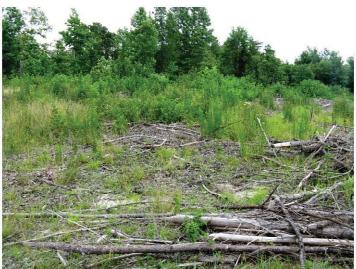

There are approximately 4,795.25 feet +/- of road frontage on the south side of State Route 653 (Burruss Lane). This subject tract contains approximately 6,650 feet +/- of frontage on one of Reedy Creek's tributary creek and on Reedy Creek. The subject property is completely wooded. It was originally thinned in 2008, and then a select cut was completed in 2014. Young natural hardwood and natural pine regeneration remains on the subject property along with some scattered larger trees at or near the Streamside management zones (SMZs).

## **PHOTOS - 158.46 ACRES**

Tax Map

ALL INFORMATION DEEMED RELIABLE, BUT NOT GUARANTEED.

LOCATION MAP