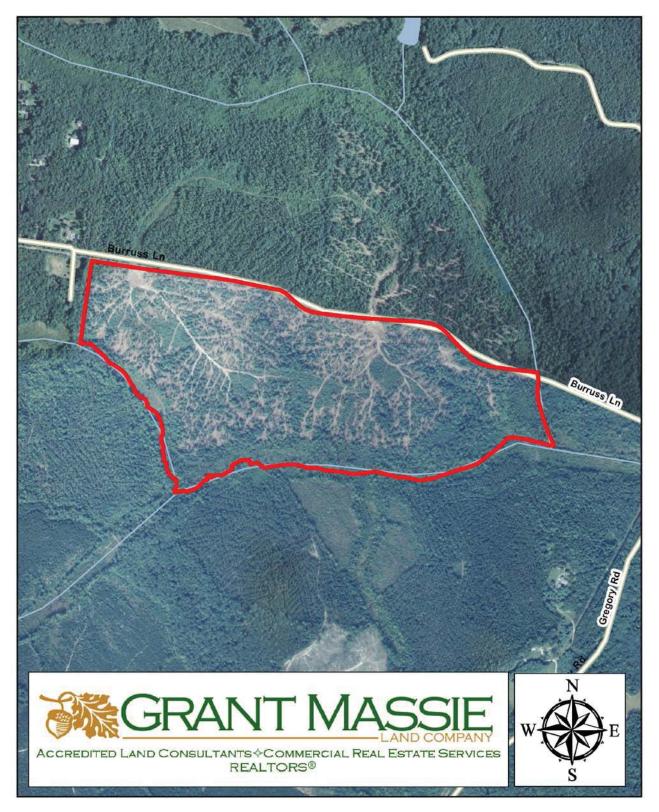

There are approximately 4,795.25 feet +/- of road frontage on the south side of State Route 653 (Burruss Lane). This subject tract contains approximately 6,650 feet +/- of frontage on one of Reedy Creek's tributary creek and on Reedy Creek. The subject property is completely wooded. It was originally thinned in 2008, and then a select cut was completed in 2014. Young natural hardwood and natural pine regeneration remains on the subject property along with some scattered larger trees at or near the Streamside management zones (SMZs).

## **PHOTOS - 158.46 ACRES**

Tax Map

ALL INFORMATION DEEMED RELIABLE, BUT NOT GUARANTEED.

LOCATION MAP