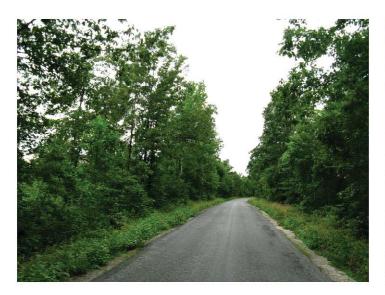

There are approximately 4,795.25 feet +/- of road frontage on the south side of State Route 653 (Burruss Lane). This subject tract contains approximately 6,650 feet +/- of frontage on one of Reedy Creek's tributary creek and on Reedy Creek. The subject property is completely wooded. It was originally thinned in 2008, and then a select cut was completed in 2014. Young natural hardwood and natural pine regeneration remains on the subject property along with some scattered larger trees at or near the Streamside management zones (SMZs).

## **PHOTOS - 158.46 ACRES**

Tax Map

ALL INFORMATION DEEMED RELIABLE, BUT NOT GUARANTEED.

LOCATION MAP