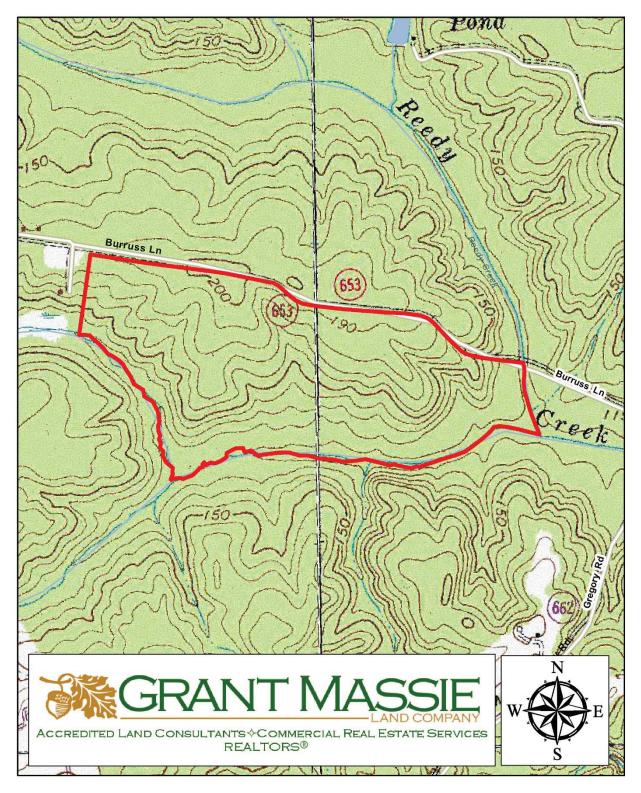

There are approximately 4,795.25 feet +/- of road frontage on the south side of State Route 653 (Burruss Lane). This subject tract contains approximately 6,650 feet +/- of frontage on one of Reedy Creek's tributary creek and on Reedy Creek. The subject property is completely wooded. It was originally thinned in 2008, and then a select cut was completed in 2014. Young natural hardwood and natural pine regeneration remains on the subject property along with some scattered larger trees at or near the Streamside management zones (SMZs).