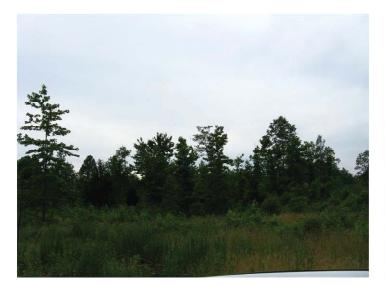

## **PHOTOS - 158.46 ACRES**

Tax Map

ALL INFORMATION DEEMED RELIABLE, BUT NOT GUARANTEED.

LOCATION MAP

There are approximately 4,795.25 feet +/- of road frontage on the south side of State Route 653 (Burruss Lane). This subject tract contains approximately 6,650 feet +/- of frontage on one of Reedy Creek's tributary creek and on Reedy Creek. The subject property is completely wooded. It was originally thinned in 2008, and then a select cut was completed in 2014. Young natural hardwood and natural pine regeneration remains on the subject property along with some scattered larger trees at or near the Streamside management zones (SMZs).