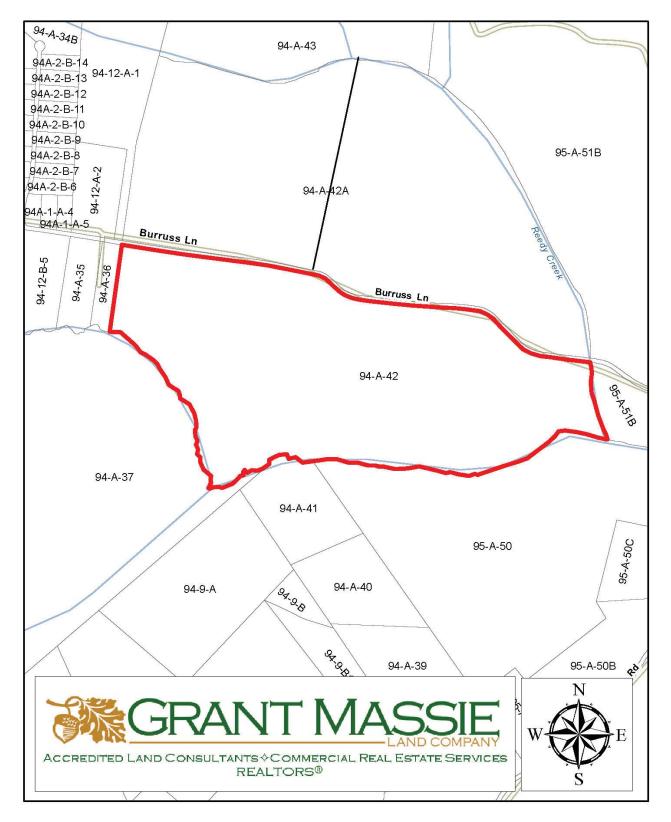

#### PROPERTY DESCRIPTION

The subject property is shown on Caroline County Tax Map records as parcel number 94-A-42. According to the tax records the property contains 158.46 Acres. The deeds is recorded in Deed Book 818 on Page 284.

## **PHOTOS - 158.46 ACRES**

Tax Map

ALL INFORMATION DEEMED RELIABLE, BUT NOT GUARANTEED.

LOCATION MAP