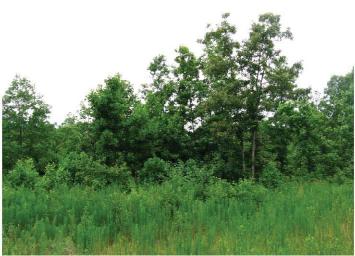

## **PHOTOS - 158.46 ACRES**

Tax Map

ALL INFORMATION DEEMED RELIABLE, BUT NOT GUARANTEED.

LOCATION MAP

There are approximately 4,795.25 feet +/- of road frontage on the south side of State Route 653 (Burruss Lane). This subject tract contains approximately 6,650 feet +/- of frontage on one of Reedy Creek's tributary creek and on Reedy Creek. The subject property is completely wooded. It was originally thinned in 2008, and then a select cut was completed in 2014. Young natural hardwood and natural pine regeneration remains on the subject property along with some scattered larger trees at or near the Streamside management zones (SMZs).