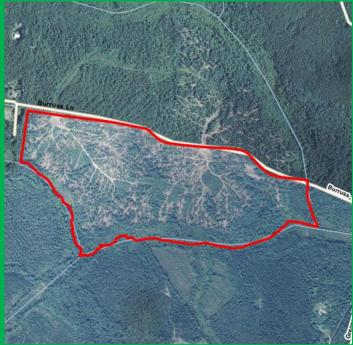

There are approximately 4,795.25 feet +/- of road frontage on the south side of State Route 653 (Burruss Lane). This subject tract contains approximately 6,650 feet +/- of frontage on one of Reedy Creek's tributary creek and on Reedy Creek. The subject property is completely wooded. It was originally thinned in 2008, and then a select cut was completed in 2014. Young natural hardwood and natural pine regeneration remains on the subject property along with some scattered larger trees at or near the Streamside management zones (SMZs).