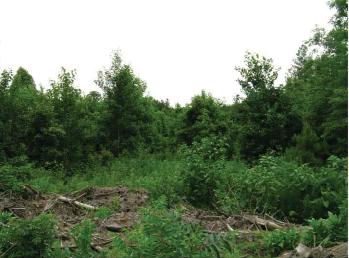

There are approximately 4,795.25 feet +/- of road frontage on the south side of State Route 653 (Burruss Lane). This subject tract contains approximately 6,650 feet +/- of frontage on one of Reedy Creek's tributary creek and on Reedy Creek. The subject property is completely wooded. It was originally thinned in 2008, and then a select cut was completed in 2014. Young natural hardwood and natural pine regeneration remains on the subject property along with some scattered larger trees at or near the Streamside management zones (SMZs).

## **PHOTOS - 158.46 ACRES**

Tax Map

ALL INFORMATION DEEMED RELIABLE, BUT NOT GUARANTEED.

LOCATION MAP