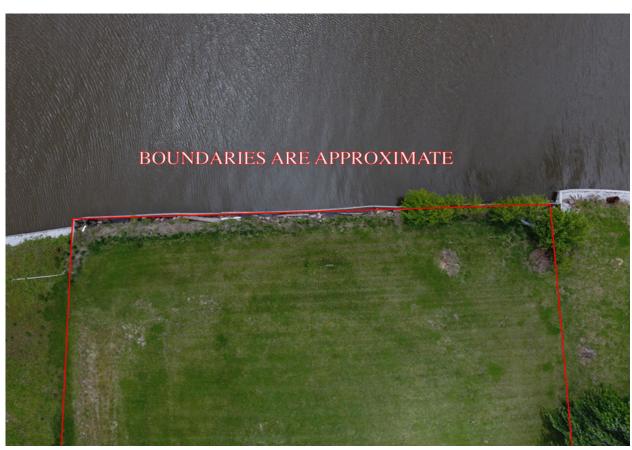

## #5 Lots 27, 28 & 29 Ramsey Addition, Big Lake, MO

Here are THREE adjacent lots on the largest part of the lake! Includes city water, septic, and power!

Located on a dead end road on the West side, you will have the sun to your back in the afternoon and little dust!! Plenty of space to build or for several families with campers!

GREAT elevation and includes seawall (backfill needed).

Price: \$74,500.00 Water: City
PRICE REDUCED! \$40,000.00 Sewer: Septic tank

Lot Size: Approx. 150' x 128' School District: Craig R III Taxes: 2016 taxes were \$103.65