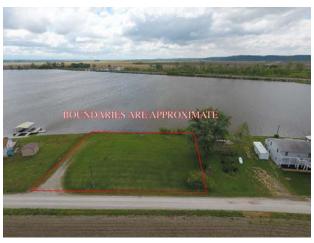

## #5 Lots 27, 28 & 29 Ramsey Addition, Big Lake, MO

Here are THREE adjacent lots on the largest part of the lake! Includes city water, septic, and power!

Located on a dead end road on the West side, you will have the sun to your back in the afternoon and little dust!! Plenty of space to build or for several families with campers!

GREAT elevation and includes seawall (backfill needed).

Price: \$74,500.00 Water: City
PRICE REDUCED! \$40,000.00 Sewer: Septic tank

Lot Size: Approx. 150' x 128' School District: Craig R III Taxes: 2016 taxes were \$103.65