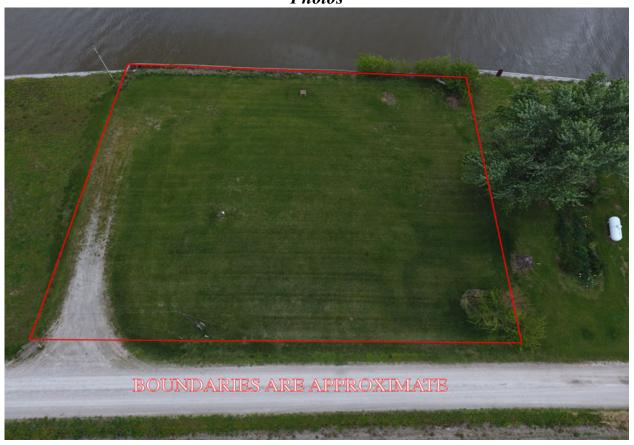

## #5 Lots 27, 28 & 29 Ramsey Addition, Big Lake, MO

Here are THREE adjacent lots on the largest part of the lake! Includes city water, septic, and power!

Located on a dead end road on the West side, you will have the sun to your back in the afternoon and little dust!! Plenty of space to build or for several families with campers!

GREAT elevation and includes seawall (backfill needed).

Price: \$74,500.00 Water: City
PRICE REDUCED! \$40,000.00 Sewer: Septic tank

Lot Size: Approx. 150' x 128' School District: Craig R III Taxes: 2016 taxes were \$103.65