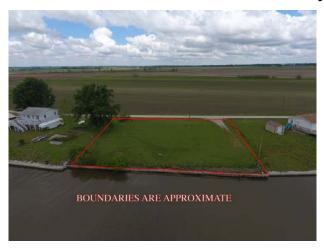

## #5 Lots 27, 28 & 29 Ramsey Addition, Big Lake, MO

Here are THREE adjacent lots on the largest part of the lake! Includes city water, septic, and power!

Located on a dead end road on the West side, you will have the sun to your back in the afternoon and little dust!! Plenty of space to build or for several families with campers!

GREAT elevation and includes seawall (backfill needed).

Price: \$74,500.00 Water: City
PRICE REDUCED! \$40,000.00 Sewer: Septic tank

Lot Size: Approx. 150' x 128' School District: Craig R III Taxes: 2016 taxes were \$103.65