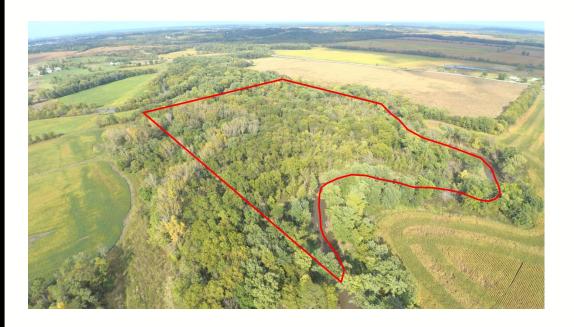

## **LISTING #13997**

**PRICE:** \$84,280

DESCRIPTION: Presenting 30 acres m/l of secluded timber close to the Des Moines Metro. This small recreational tract offers solid timber loaded with wildlife. North River runs through the property providing additional recreational opportunities. This property is tucked back into the middle of the section providing a very quite and peaceful getaway. Fairly price land for the location. Act quickly.