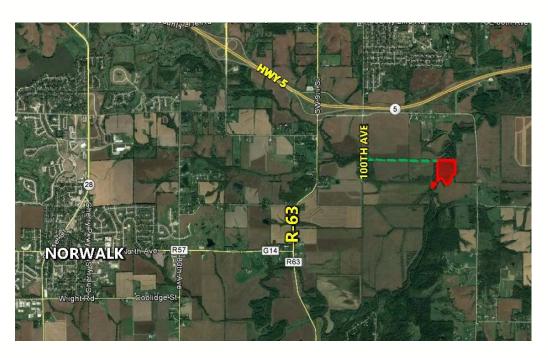

DIRECTIONS: From Norwalk, head south on Main Street toward North Avenue. Turn left at the first cross street onto North Avenue, for 2.5 miles continue on North Avenue/ County Road G14. Turn left on County Road R63 and travel for 1.5 miles. Turn right onto Beardsley Street/Border Street for 0.5 miles. Turn right at the first cross street onto South Union Street.