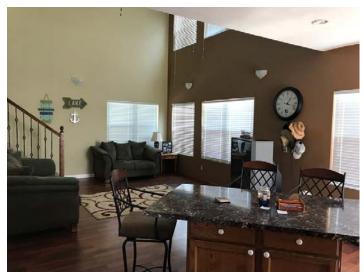

### #2 153 Ruwwe Drive, Big Lake, MO

JUST LISTED! This newly built, 3-bedroom 2-bath elevated home that has never been flooded! If you've been thinking of building your own dream home on the lake, HERE'S YOUR CHANCE without all the headaches & time that's involved with building AND at a fraction of the cost! This one comes MOVE IN READY with both hoists & fully furnished/stocked so you can begin using it right away!! Located on the west side of the widest part of the lake & on a dead-end road means little dust and the sun to your back in the afternoon!

#### **Other Features:**

- Spacious, tastefully decorated home
- Completely furnished & equipped w/dishes!
- 1,000 gallon septic tank with newer laterals installed in 2012!
- Hewitt electric boat hoist/New 2016!
- Jet ski hoist