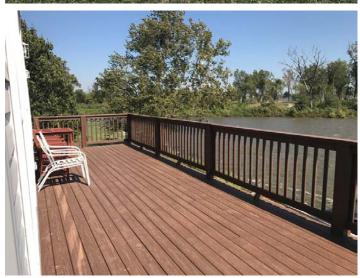

- Large, beautiful yard with HUGE deck
- **BRAND NEW** metal roof in Spring 2017.
- Pex plumbing
- Great lakefront property with a stunning view!
- Fire pit & lawn mower included!
- Lakefront was dredged from dock approx. 25'- 30'