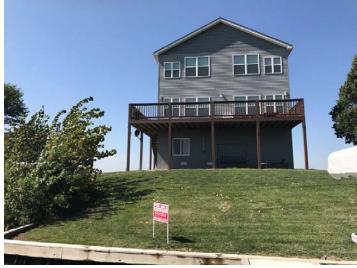

### #2 153 Ruwwe Drive, Big Lake, MO

JUST LISTED! This newly built, 3-bedroom 2-bath elevated home that has never been flooded! If you've been thinking of building your own dream home on the lake, HERE'S YOUR CHANCE without all the headaches & time that's involved with building AND at a fraction of the cost! This one comes MOVE IN READY with both hoists & fully furnished/stocked so you can begin using it right away!! Located on the west side of the widest part of the lake & on a dead-end road means little dust and the sun to your back in the afternoon!

**Price:** \$189,500.00 # **Bedrooms:** 3 # **Baths:** 2

Lot Size: Approx. 60' X 97.92' School District: Craig R-III Taxes: 2016 taxes were \$1,575.92.

Foundation: Poured Concrete Basement: Enclosure Sewer: Septic tank

**Exterior:** Vinyl siding/metal roof **Garage:** 2-car **Water:** City

#### **Other Features:**

- Spacious, tastefully decorated home
- Completely furnished & equipped w/dishes!
- 1,000 gallon septic tank with newer laterals installed in 2012!
- Hewitt electric boat hoist/New 2016!
- Jet ski hoist

- Large, beautiful yard with HUGE deck
- **BRAND NEW** metal roof in Spring 2017.
- Pex plumbing
- Great lakefront property with a stunning view!
- Fire pit & lawn mower included!
- Lakefront was dredged from dock approx. 25'- 30'