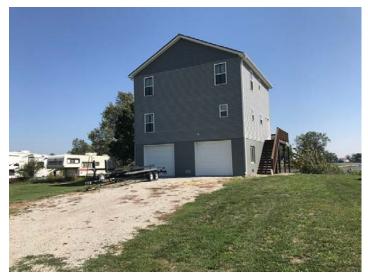

### #2 153 Ruwwe Drive, Big Lake, MO

JUST LISTED! This newly built, 3-bedroom 2-bath elevated home that has never been flooded! If you've been thinking of building your own dream home on the lake, HERE'S YOUR CHANCE without all the headaches & time that's involved with building AND at a fraction of the cost! This one comes MOVE IN READY with both hoists & fully furnished/stocked so you can begin using it right away!! Located on the west side of the widest part of the lake & on a dead-end road means little dust and the sun to your back in the afternoon!

**Price:** \$189,500.00 # **Bedrooms:** 3 # **Baths:** 2

Lot Size: Approx. 60' X 97.92' School District: Craig R-III Taxes: 2016 taxes were \$1,575.92.

Foundation: Poured Concrete Basement: Enclosure Sewer: Septic tank

**Exterior:** Vinyl siding/metal roof **Garage:** 2-car **Water:** City

#### **Other Features:**

- Spacious, tastefully decorated home
- Completely furnished & equipped w/dishes!
- 1,000 gallon septic tank with newer laterals installed in 2012!
- Hewitt electric boat hoist/New 2016!
- Jet ski hoist

- Large, beautiful yard with HUGE deck
- **BRAND NEW** metal roof in Spring 2017.
- Pex plumbing
- Great lakefront property with a stunning view!
- Fire pit & lawn mower included!
- Lakefront was dredged from dock approx. 25'- 30'