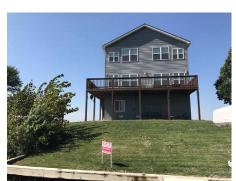

### #2 153 Ruwwe Drive, Big Lake, MO

JUST LISTED! This newly built, 3-bedroom 2-bath elevated home that has never been flooded! If you've been thinking of building your own dream home on the lake, HERE'S YOUR CHANCE without all the headaches & time that's involved with building AND at a fraction of the cost! This one comes MOVE IN READY with both hoists & fully furnished/stocked so you can begin using it right away!! Located on the west side of the widest part of the lake & on a dead-end road means little dust and the sun to your back in the afternoon!

**Price:** \$189,500.00 # **Bedrooms:** 3 # **Baths:** 2

Lot Size: Approx. 60' X 97.92' School District: Craig R-III Taxes: 2016 taxes were \$1,575.92.

Foundation: Poured Concrete Basement: Enclosure Sewer: Septic tank

**Exterior:** Vinyl siding/metal roof **Garage:** 2-car **Water:** City

#### **Other Features:**

- Spacious, tastefully decorated home
- Completely furnished & equipped w/dishes!
- 1,000 gallon septic tank with newer laterals installed in 2012!
- Hewitt electric boat hoist/New 2016!
- Jet ski hoist

- Large, beautiful yard with HUGE deck
- **BRAND NEW** metal roof in Spring 2017.
- Pex plumbing
- Great lakefront property with a stunning view!
- Fire pit & lawn mower included!
- Lakefront was dredged from dock approx. 25'- 30'