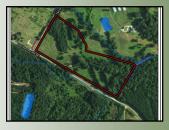

## Offered for \$ 286,000

26.22 Acres | 228 Mcelhannon Road | Barrow County, GA | 30620

- Located on the Apalachee River
- Open Pasture &
  Nice Hardwoods
- Income Producing
  Rental House

Incredible property on the Apalachee River! 26+/- acres of open pasture and nice hardwoods located along the banks of the Apalachee River in Barrow County. Just a few miles from 316 this property has double paved road frontage. There is an income producing rental house on the property. This tract offers all the amenities of country living conveniently located for easy access to Atlanta and the Athens Oconee area. Please call Mark Costello to View. 706-2078-5850