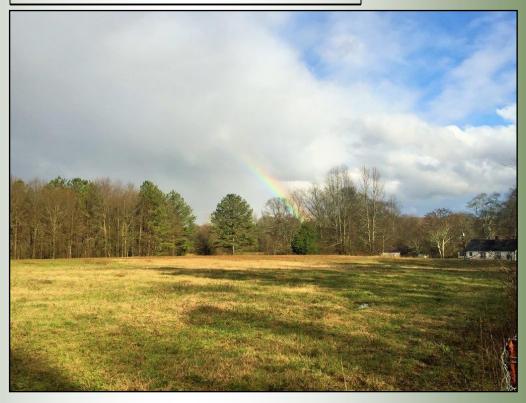

## Offered for \$ 286,000

26.22 Acres | 228 Mcelhannon Road | Barrow County, GA | 30620

- Located on the Apalachee River
- Open Pasture &
  Nice Hardwoods
- Income Producing
  Rental House

Incredible property on the Apalachee River! 26+/- acres of open pasture and nice hardwoods located along the banks of the Apalachee River in Barrow County. Just a few miles from 316 this property has double paved road frontage. There is an income producing rental house on the property. This tract offers all the amenities of country living conveniently located for easy access to Atlanta and the Athens Oconee area. Please call Mark Costello to View. 706-2078-5850