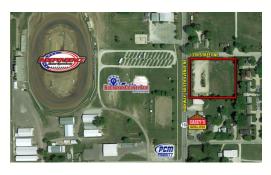

#### **DESCRIPTION:**

• Large commercial zoned lot available along Highway 150 in Independence! The opportunities are endless on this 2.349 acre undeveloped property located within the city limits on the north side of town. Road frontage on Highway 150 as well as 13th Street NE would allow a potential Buyer to build a business or develop into single or multi-family housing lots. The property is currently being used as a consignment lot which could be continued by the new owner to allow immediate income potential. All utilities are located at the road making this a shovel ready development site.