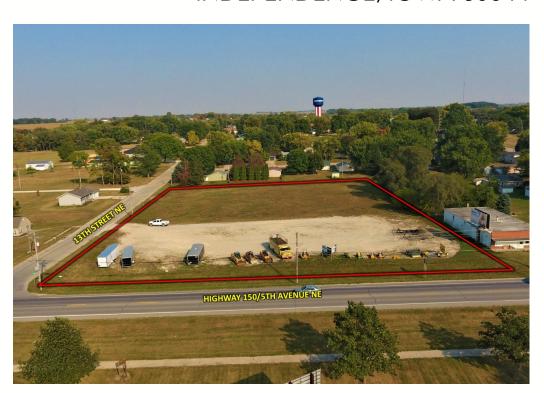

# **IA HIGHWAY 150/5TH AVENUE NORTHEAST**

INDEPENDENCE, IOWA 50644

#### **DESCRIPTION:**

• Large commercial zoned lot available along Highway 150 in Independence! The opportunities are endless on this 2.349 acre undeveloped property located within the city limits on the north side of town. Road frontage on Highway 150 as well as 13th Street NE would allow a potential Buyer to build a business or develop into single or multi-family housing lots. The property is currently being used as a consignment lot which could be continued by the new owner to allow immediate income potential. All utilities are located at the road making this a shovel ready development site.