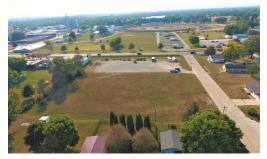

#### **DESCRIPTION:**

• Large commercial zoned lot available along Highway 150 in Independence! The opportunities are endless on this 2.349 acre undeveloped property located within the city limits on the north side of town. Road frontage on Highway 150 as well as 13th Street NE would allow a potential Buyer to build a business or develop into single or multi-family housing lots. The property is currently being used as a consignment lot which could be continued by the new owner to allow immediate income potential. All utilities are located at the road making this a shovel ready development site.