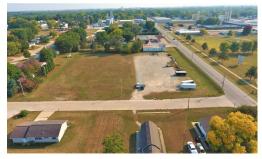

#### **DESCRIPTION:**

• Large commercial zoned lot available along Highway 150 in Independence! The opportunities are endless on this 2.349 acre undeveloped property located within the city limits on the north side of town. Road frontage on Highway 150 as well as 13th Street NE would allow a potential Buyer to build a business or develop into single or multi-family housing lots. The property is currently being used as a consignment lot which could be continued by the new owner to allow immediate income potential. All utilities are located at the road making this a shovel ready development site.