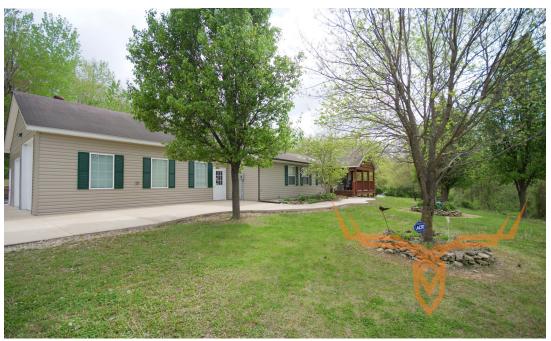

#### PROPERTY DESCRIPTION:

This 3,024 sq. foot home for sale in Pike County, Missouri sits on a beautiful wooded lot

The main floor of the ranch style home has 3 bedrooms, 2 full bath, central vac, sky lights, vaulted ceilings, and washer dryer hookups. The finished walkout basement has a kitchen, living room, full bath, three bonus rooms, washer dryer hookups, and its own private access.

## **PROPERTY HIGHLIGHTS:**

- 3 bed, 3 bath home with finished walk-out
   lower level with separate entrance
- Covered front porch and patio in back
- Oversized 2 garage
- Vaulted ceilings, central vac and sky lights
- Washer dryer hookups on both levels
- Alarm system