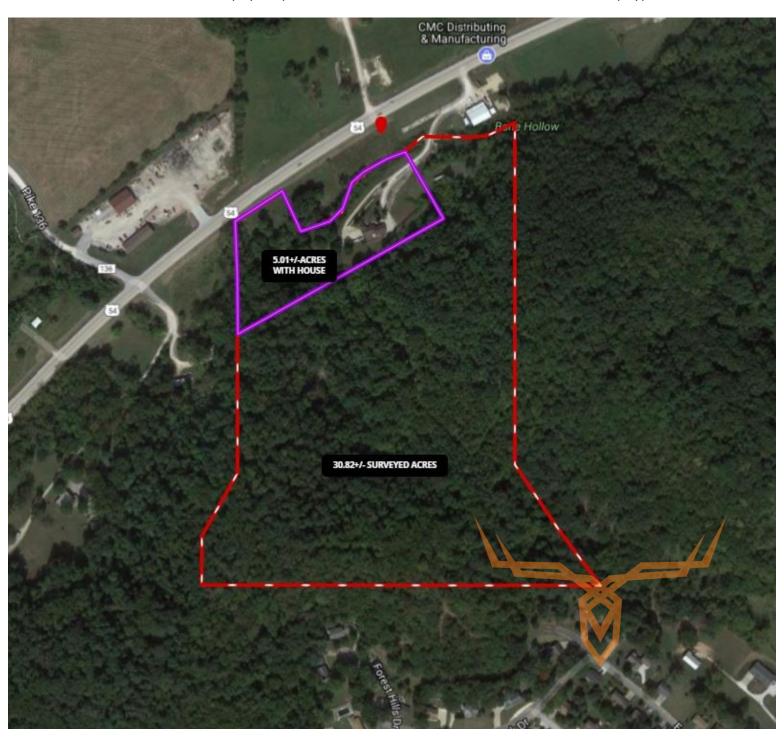

# Pike County Missouri Single Family Home with 5.00 +/- Acres for Sale

Trophy Properties and Auction • 855.573.5263 • leads@trophypa.com

PROPERTY ADDRESS: 21585 Hwy 54 Louisiana, MO 63353

PRICE: \$191,918 ACRES: 5.00 COUNTY: Pike

Additional 30.83 +/- acres available for

\$100,165