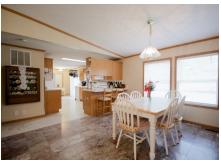

#### PROPERTY DESCRIPTION:

This 3,024 sq. foot home for sale in Pike County, Missouri sits on a beautiful wooded lot

The main floor of the ranch style home has 3 bedrooms, 2 full bath, central vac, sky lights, vaulted ceilings, and washer dryer hookups. The finished walkout basement has a kitchen, living room, full bath, three bonus rooms, washer dryer hookups, and its own private access.

## **PROPERTY HIGHLIGHTS:**

- 3 bed, 3 bath home with finished walk-out
   lower level with separate entrance
- Covered front porch and patio in back
- Oversized 2 garage
- Vaulted ceilings, central vac and sky lights
- Washer dryer hookups on both levels
- Alarm system