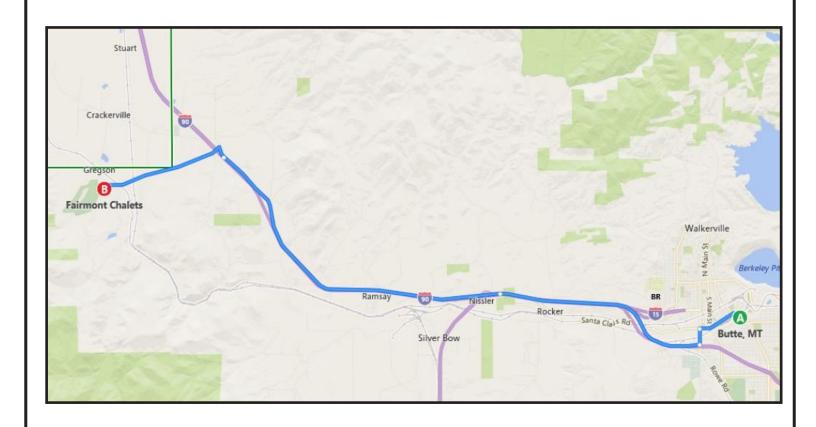

## 105 GERMAN GULCH RD - ANACONDA, MT

**LOCATION:** The Chalets are located between Butte and Anaconda. Take exit 211 and turn right onto Fairmont Road. Follow Fairmont Road for 2.5 miles, turn left on German Gulch Road. (see attached map)