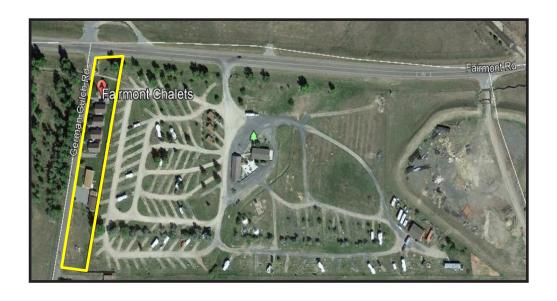

**LEGAL:** Township 3 North, Range 10 West, Section 2: Parcel 4; parcel situated in a portion of the NE

**ACRES:** 1.843 +/- acres

**TAXES:** 2016 Taxes will be paid by the seller, 2017 taxes will be prorated to the date of closing.

**IMPROVEMENTS:** The Chalets at Fairmont are a turnkey business consisting of 5 vacation rentals built in 1988, modular home for manager, one car detached garage built in 1989 and spacious two car garage built in 2008. The chalets are located within walking distance to the Fairmont Hot Springs Resort with a golf course featuring an outstanding 6,741 yard, 18 hole, par 72 layout. Fairmont's "mile high, mile long" 5th hole is recognized as one of the most challenging among Montana golf courses. It is also adjacent to the Fairmont RV Park.