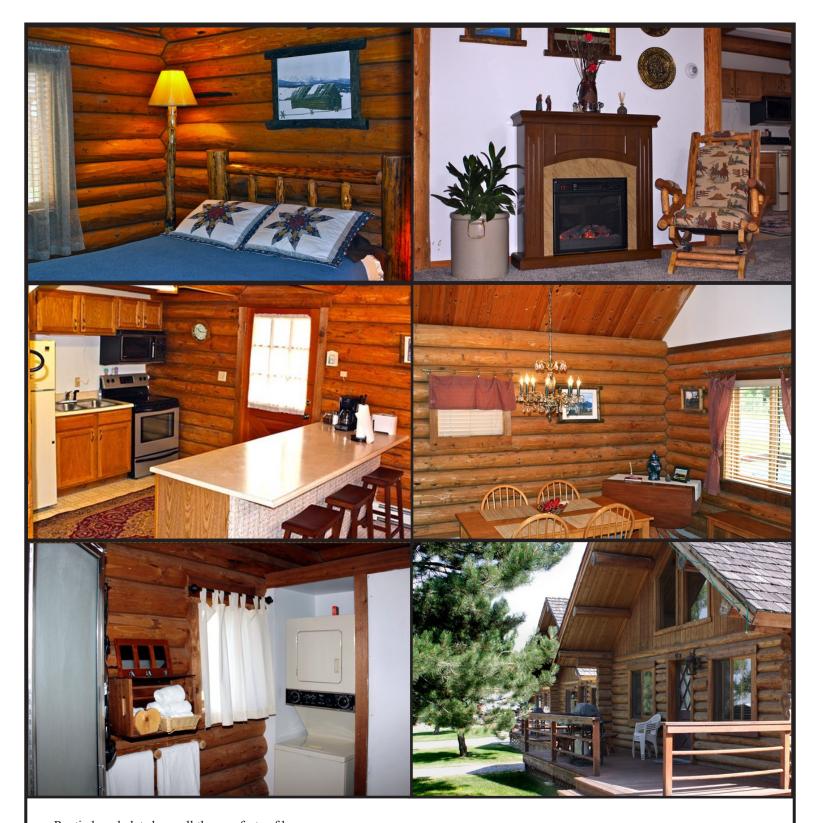

## PRICE: \$750,000.00

Fay Espeland - Real Estate Sales Person 406-322-8630 (O) or 406-321-1235 (M)

Larry J. Hostetler - Managing Broker 719-342-0665 (M)

Driven by Integrity, Guided by Experience

Rustic log chalets have all the comforts of home.

- Living Room
- Dining Room
- Bath w/shower
- Fully equipped kitchen
- Large bedroom w/queen bed on main level
- Loft w/2 full sized beds

- Linens
- Dishes
- Microwave
- Toaster
- Coffee maker
- Full size refrigerator
- Range & Oven

- Gas BBQ
- Washer & Dryer
- TV/DVD Player