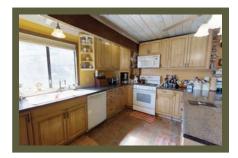

## **Investment Opportunity Knocks**

Very private 30 +/- acres with 1434 +/- sf. country fixer-upper home. Multiple outbuildings include 240 +/- sf. shop, tool shed, sea train container, and partially remodeled detached guest unit. Great potential for equestrian property with pipe corrals, round pen, hog pen and older pole barn. Fenced garden available to plant home-grown produce. Portions of the home are built unpermitted. Bring your checkbook and imagination. Cash only, as-is sale. Potential abounds at an excellent price!