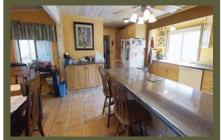

## **Investment Opportunity Knocks**

Very private 30 +/- acres with 1434 +/- sf. country fixer-upper home. Multiple outbuildings include 240 +/- sf. shop, tool shed, sea train container, and partially remodeled detached guest unit. Great potential for equestrian property with pipe corrals, round pen, hog pen and older pole barn. Fenced garden available to plant home-grown produce. Portions of the home are built unpermitted. Bring your checkbook and imagination. Cash only, as-is sale. Potential abounds at an excellent price!