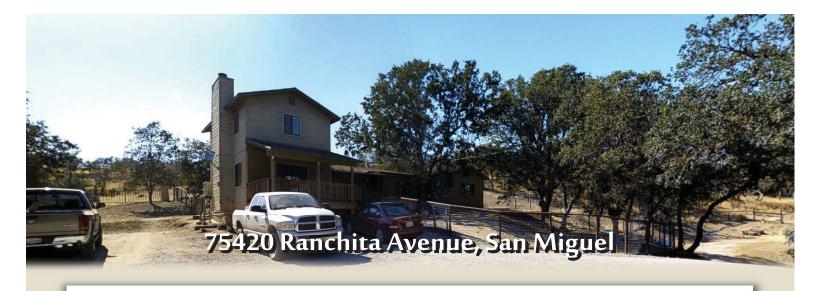

## **Investment Opportunity Knocks**

Very private 30 +/- acres with 1434 +/- sf. country fixer-upper home. Multiple outbuildings include 240 +/- sf. shop, tool shed, sea train container, and partially remodeled detached guest unit. Great potential for equestrian property with pipe corrals, round pen, hog pen and older pole barn. Fenced garden available to plant home-grown produce. Portions of the home are built unpermitted. Bring your checkbook and imagination. Cash only, as-is sale. Potential abounds at an excellent price!