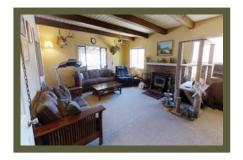

## **Investment Opportunity Knocks**

Very private 30 +/- acres with 1434 +/- sf. country fixer-upper home. Multiple outbuildings include 240 +/- sf. shop, tool shed, sea train container, and partially remodeled detached guest unit. Great potential for equestrian property with pipe corrals, round pen, hog pen and older pole barn. Fenced garden available to plant home-grown produce. Portions of the home are built unpermitted. Bring your checkbook and imagination. Cash only, as-is sale. Potential abounds at an excellent price!