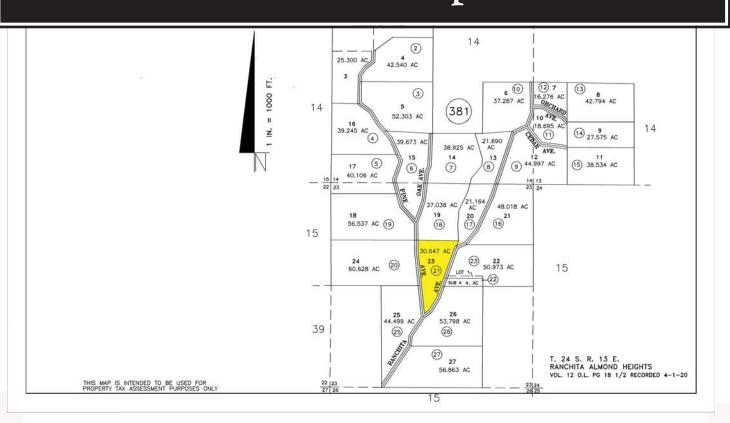

operty with pipe corrals, round pen, hog pen and older pole barn. Fenced garden available to plant home-grown produce. Portions of the home are built unpermitted. Bring your checkbook and imagination. Cash only, as-is sale. Potential abounds at an excellent price!









Reduced to

\$319,000

MLS# NS17135533



For Additional Information, Contact: **Hugh Pitts** Lic#00950235 Office: (805) 591-5226 Cell: (805) 235-9767 Visit My Website at: www.HughPitts.com

(805) 239-3310

fax (805) 239-3513

Each Office Independently Owned & Operated. The Above Information Was Obtained From Seller And Has Not Been Verified By Broker/Agent. Buyer Is Advised To Consult With His Own Expert, Not Real Estate Licensees, In Order To Verify Any Of The Above Information.

## ~ Location Map ~



## ~ APN Map ~



## ~ Aerial Map ~