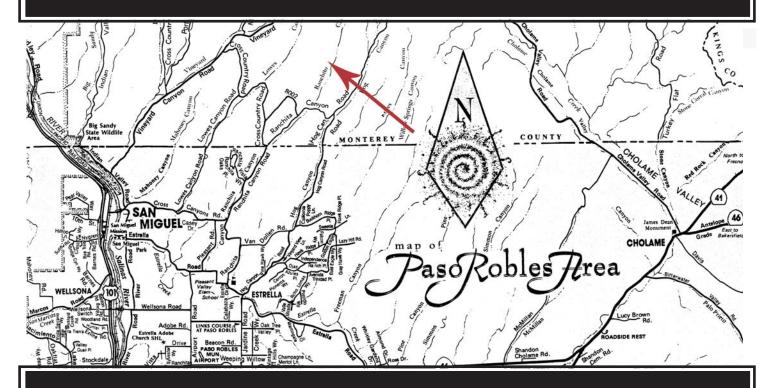

for equestrian property with pipe corrals, round pen, hog pen and older pole barn. Fenced garden available to plant home-grown produce. Portions of the home are built unpermitted. Bring your checkbook and imagination. Cash only, as-is sale. Potential abounds at an excellent price!









Reduced to

\$319,000

MLS# NS17135533



For Additional Information, Contact: **Hugh Pitts** Lic#00950235 Office: (805) 591-5226 Cell: (805) 235-9767 Visit My Website at: www.HughPitts.com

(805) 239-3310

fax (805) 239-3513

Each Office Independently Owned & Operated. The Above Information Was Obtained From Seller And Has Not Been Verified By Broker/Agent. Buyer Is Advised To Consult With His Own Expert, Not Real Estate Licensees, In Order To Verify Any Of The Above Information.

## ~ Location Map ~



## ~ APN Map ~



## ~ Aerial Map ~