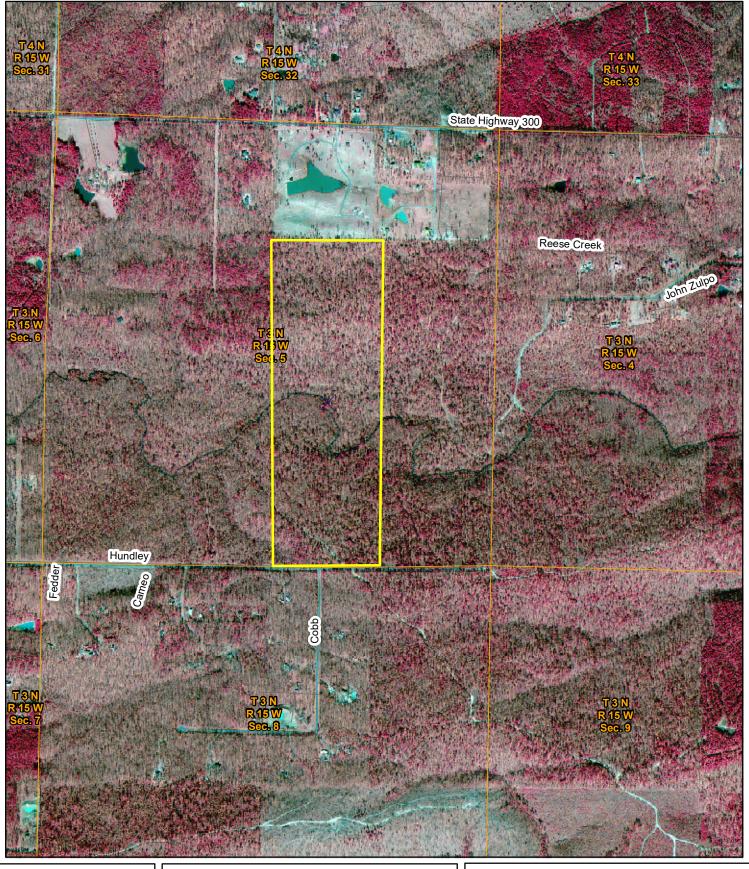

## Reece Creek W. Hundley Road - Wye 120

SW 1/4 NE 1/4, W 1/2 SE 1/4, Section 5, Township 3 N, Range 15 W, Pulaski County, AR, 120 acres, more or less

Phone: 1-888-695-8733 www.forestryrealestate.com

This map and all information it contains is provided "AS IS," as a courtesy to potential buyers. Potential buyers should make their own determination regarding the accuracy of the information provided. Neither the seller, Davis DuBose Forestry & Real Estate Consultants PLLC (DDFREC), their subsidiaries, affiliates nor representatives warrant the accuracy, adequacy or completeness of any information contained herein regarding the property, its condition, boundaries, access, acreage, or timber stand information. DDFREC expressly disclaims liability for errors or omissions.