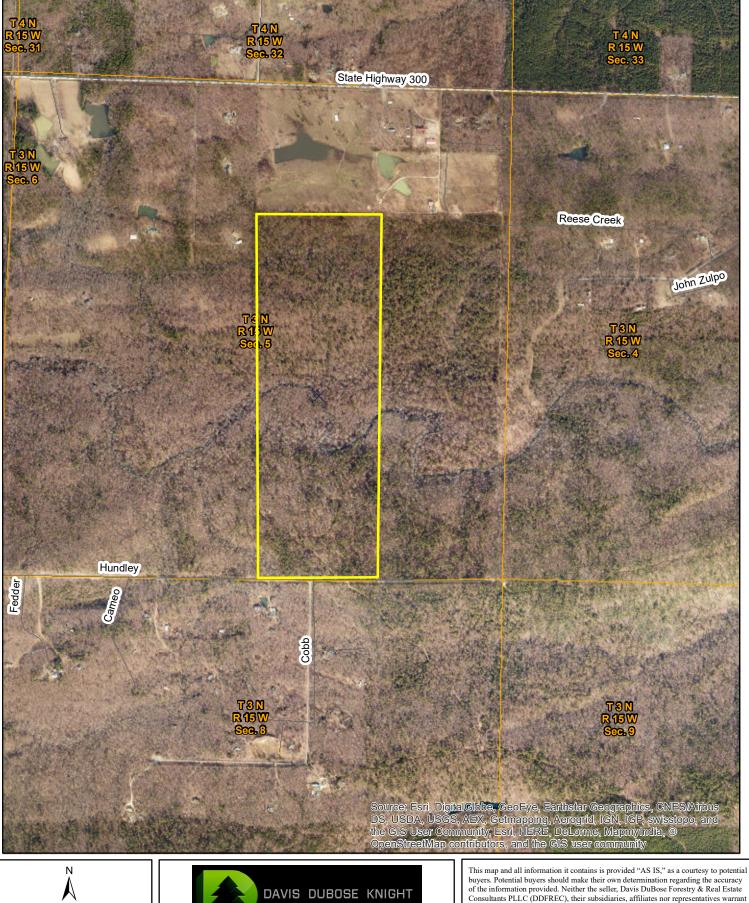

## Reece Creek W. Hundley Road - Wye 120

SW ¼ NE ¼, W ½ SE ¼, Section 5, Township 3 N, Range 15 W, Pulaski County, AR, 120 acres, more or less

Phone: 1-888-695-8733 www.forestryrealestate.com

of the information provided. Neither the seller, Davis DuBose Forestry & Real Estate Consultants PLLC (DDFREC), their subsidiaries, affiliates nor representatives warrant the accuracy, adequacy or completeness of any information contained herein regarding the property, its condition, boundaries, access, acreage, or timber stand information. DDFREC expressly disclaims liability for errors or omissions.