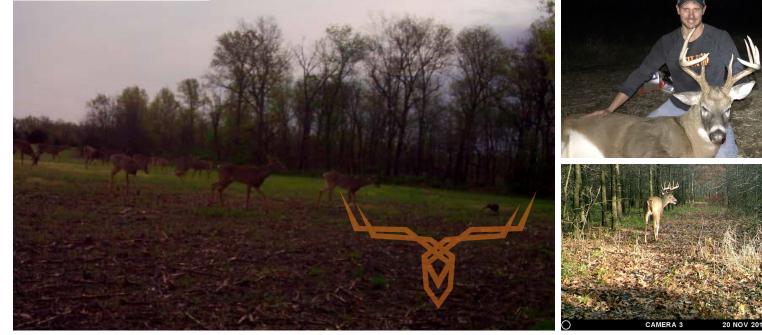

### **PROPERTY DESCRIPTION:**

Pike County, Missouri is home to some of the best deer and turkey hunting in the world and this 40 +/- acre tract delivers on exactly what you expect from an area known for such.

The 35 +/- acres of hardwoods provide exceptional bedding areas for whitetail deer with several prime stand locations making getting to and from your stand simple. The interior of the timber portion offers a ditch system that holds a large number of turkey. One walk across this tract and you will quickly realize this is a hunting paradise.

#### **PROPERTY HIGHLIGHTS:**

- Excellent deer hunting
- Tremendous turkey hunting
- Tillable income
- Food plot opportunities
- Outstanding wildlife habitat

- County road access
- Electric access at the road