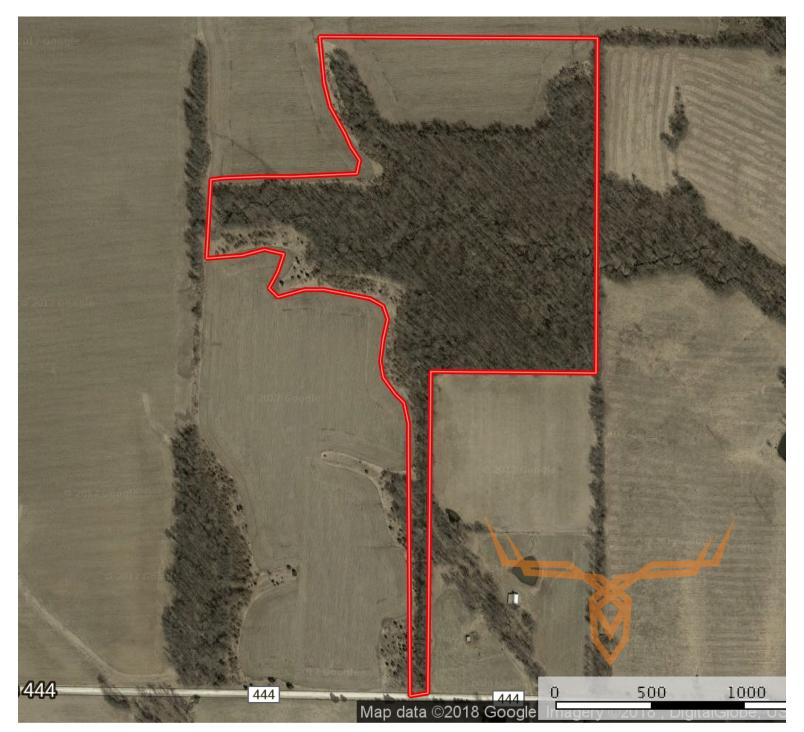

# Pike County Missouri 40 +/- Acre Hunting Tract for Sale

Trophy Properties and Auction • 855.573.5263 • leads@trophypa.com

**PROPERTY ADDRESS:** 00 Pike CR 444 Bowling Green, MO 63359

Along the northern boundary the farm there are 5 acres of tillable ground which is currently used to produce income as well as provide food plots for hunting.

This tract was once a part of a larger parcel which has been managed and produced trophy bucks.

TILLABLE: 5 Acres TIMBERED: 35 Acres PASTURED: 0 Acres