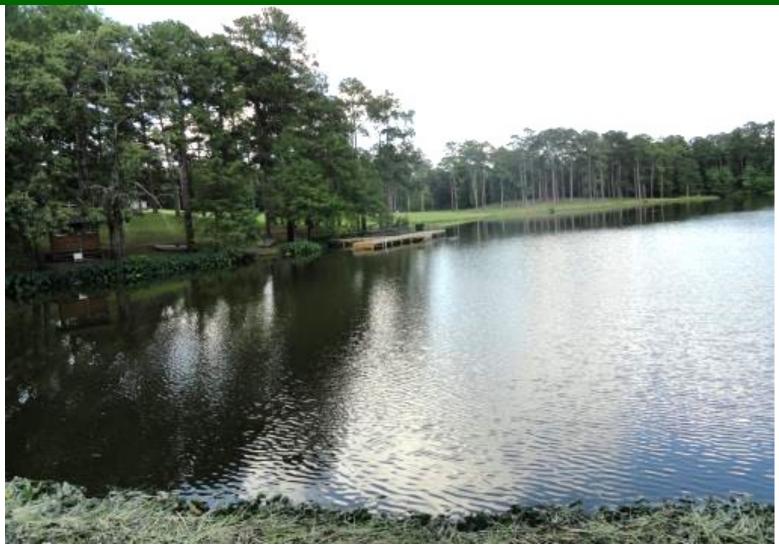

#### Hwy 87, Jasper, Texas 75951

Scrappin' Valleys history has been rich in conservation management and corporate experiences. For conservation groups, recreation meets responsible forest management standards, where recreation and responsible forest management coexist. Scrappin' Valley has been a working forest providing fiber for wood and paper products, while also serving as a sanctuary for endangered species, and thriving habitat for native Texas wildlife. Approximately, \$2.8 million worth of merchantable timber value is located on this property, allowing for both on-going operations and future investment. Outdoor activities abound at Scrappin' Valley, including trap and sporting clay ranges, as well as rifle and pistol ranges. Hunting and fishing enthusiasts will appreciate all that Scrappin' Valley has to offer. Home to one of the best managed whitetail deer herds in the state, the property has been upgraded with high-game fencing. Quail and wild turkey hunts are also popular in season, while feral hogs may be hunted year round. Quality fishing and rock-skipping can be taken advantage of stepping right outside the lodge to your fully-stocked, six-acre lake.