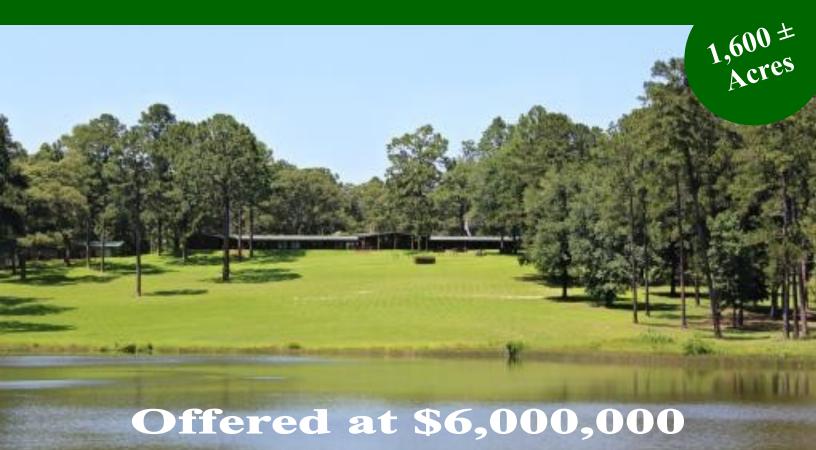

Hwy 87, Jasper, Texas 75951

Experience the serene, natural beauty of East Texas at the Scrappin' Valley Wildlife Recreation Center. Situated on 1,600+/- acres of woodland & timber, the Scrappin' Valley preserves the rustic feeling that is true to the region, yet is refined with many of today's modern amenities. Today's sportsman can take full advantage of a hunting and recreational retreat from an individual or corporate level.

### 1,600± Acres in Jasper, Texas