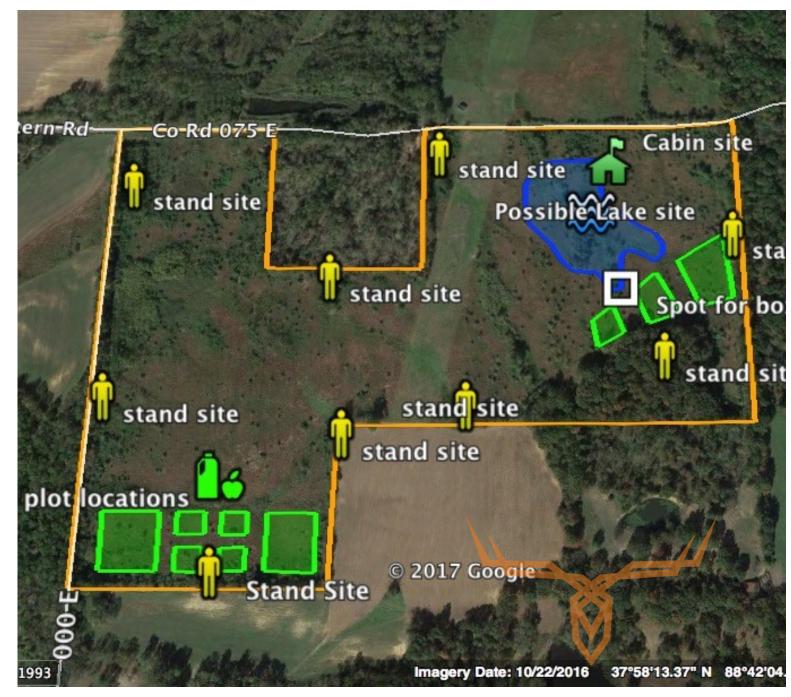

Food plots could be planted on the east side of the property as well as on the southwest side to allow for different wind directions (see example in pictures). The seller has a dozer and said he would clear them for buyer is desired. There is also a possible lake site on the east side of the property that not only improves the property but also pinches the deer down as they travel east to west.