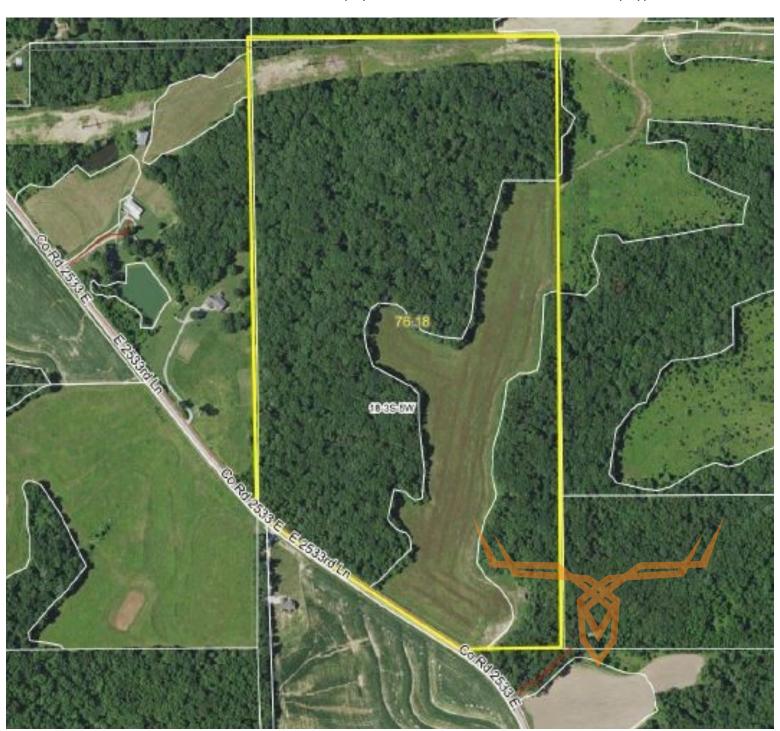

## PROPERTY DESCRIPTION:

This 76 +/- acre farm for sale is located right in the heart of Adams County, Illinois and is everything an outdoor enthusiast could ask for. The deer sign on this property is very evident with tons of huge trails and big rubs scattered throughout.

There is currently 18.4 acres in CRP which also adds income on a yearly basis. Farms like this don't show up very often.

18.4 acres CRP

Electric on property

### **PROPERTY HIGHLIGHTS:**

- 76 +/- acres
- Great whitetail deer hunting
- Great turkey hunting
- Beautiful home site
- Marketable timber
- Accessible by blacktop

**PRICE:** \$342,810.00 **ACRES:** 76