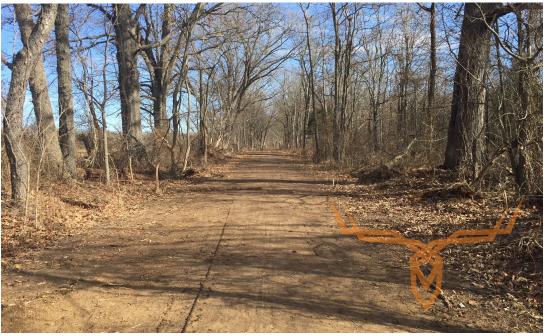

#### **PROPERTY DESCRIPTION:**

People ask me all the time for property south of luka; well here it is! This 40 +/- acres for sale in Marion County Illinois is located right in the middle of a lot of big timber and agricultural land. Its one big funnel! The property is really secluded located on an unmaintained County Rd. The seller spend \$1,000's of dollars fixing it up with a new culvert. If you're looking to build a nice private house, there is a great spot for a home or cabin in the NW corner of the property and a spot you could possibly build a 3 acre lake. A nice creek is located in the center of the property that the deer travel along to get back and forth from neighboring timber.

### **PROPERTY HIGHLIGHTS:**

- Secluded location
- Nice creek
- Possible 3 acre lake site
- Possible home/cabin building spot
- Full of deer sign

**PRESENTED BY:** 