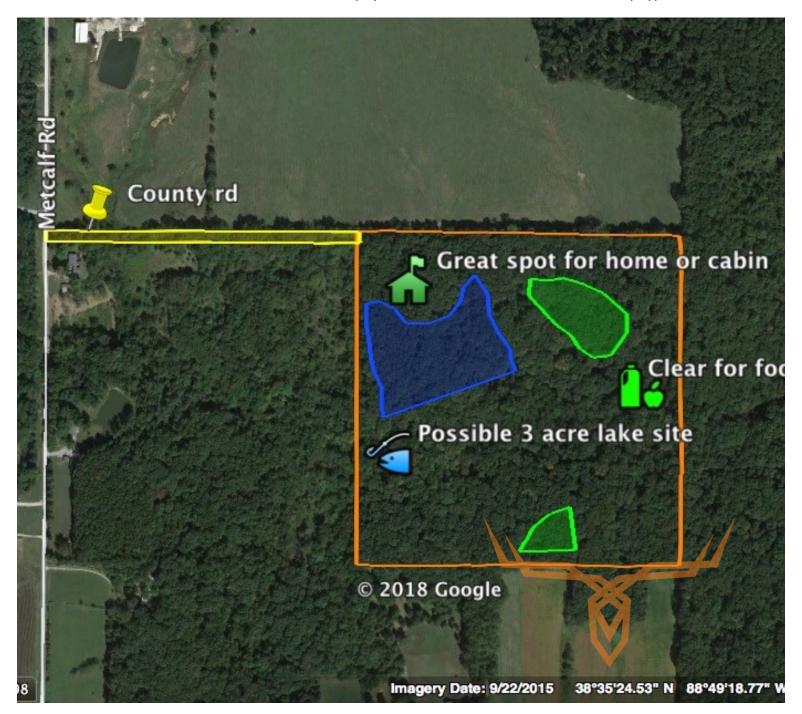

#### **PROPERTY DESCRIPTION:**

People ask me all the time for property south of luka; well here it is! This 40 +/- acres for sale in Marion County Illinois is located right in the middle of a lot of big timber and agricultural land. Its one big funnel! The property is really secluded located on an unmaintained County Rd. The seller spend \$1,000's of dollars fixing it up with a new culvert. If you're looking to build a nice private house, there is a great spot for a home or cabin in the NW corner of the property and a spot you could possibly build a 3 acre lake. A nice creek is located in the center of the property that the deer travel along to get back and forth from neighboring timber.

### **PROPERTY HIGHLIGHTS:**

- Secluded location
- Nice creek
- Possible 3 acre lake site
- Possible home/cabin building spot
- Full of deer sign

**PRESENTED BY:** 