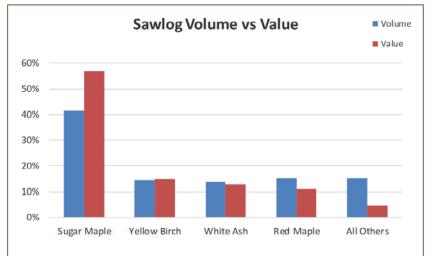

### **Species Composition:**

The species composition is dominated by hardwoods (84%), with softwoods holding the balance (16%). Species composition for all products combined offers a diverse mix and is led by sugar maple (34%) with the primary other species consisting of red maple (17%), yellow birch (13%), hemlock (11%), white ash (10%), beech (7%) and common associates holding the balance. The sawlog volume breakdown is similar but, through years of good management, has concentrated the overstory trees to a more favorable species mix (see graph below).

#### Sawlog Value/ Thinning History:

Sawlog value is largely dominated by sugar maple (58%) with yellow birch, ash and red maple (35%) comprising nearly the entire balance, ensuring that future value growth will occur on the species that are highly desirable in the marketplace.