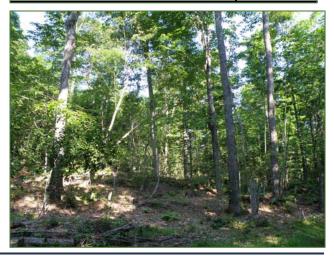

The forest is a maturing hardwood sawlog resource growing among younger growing stock, as pictured above.

The local area is dominated by forestland with scattered homes and occasional family farms. This farm is located along Frary Road on the way to the property.