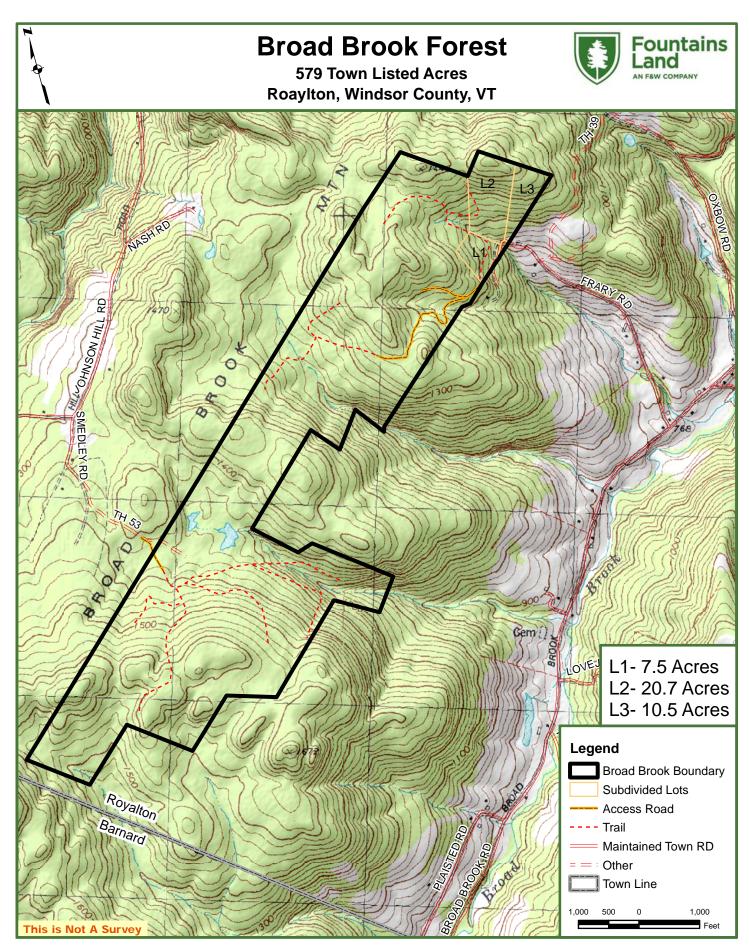

# ACCESS

A ridge stemming from Broad Brook Mountain bisects the property equally into two functional access points. The northern side of the land is accessed by the end of Frary Road. Here there is 935' of property frontage along this town-maintained road. Frary Road continues beyond the property for a short way before it ends at the last house. From the road frontage, an internal access road runs roughly 2,000' into the property.

The southern half of the property is accessed via the  $\pm 1,500'$ -long TH 53, a non-maintained town road. This road ends at the property boundary where there is a large clearing formerly used to sort forest products. From this point, a network of woods trails fan out in all directions.

A well-maintained VAST (Vermont Association of Snow Travelers) snowmobile trail runs through the northern end of the property.

The northern section of the forest is accessed by the end of Frary Road, with the property shown here on both sides.

The northern section of the forest along Frary Road has three subdivided and surveyed buildable lots (7.5, 20.7 and 10.5 acres), which are registered with the town (see maps). The southern end of the property also offers a building opportunity at the end of TH 53.