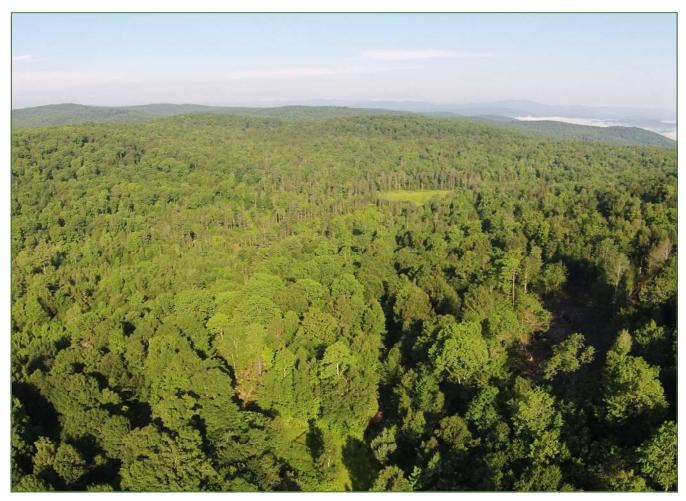

The forest is a maturing hardwood sawlog resource growing among younger growing stock, as pictured above.

The local area is dominated by forestland with scattered homes and occasional family farms. This farm is located along Frary Road on the way to the property.