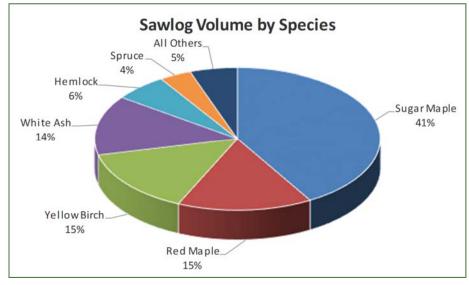

### **Species Composition:**

The species composition is dominated by hardwoods (84%), with softwoods holding the balance (16%). Species composition for all products combined offers a diverse mix and is led by sugar maple (34%) with the primary other species consisting of red maple (17%), yellow birch (13%), hemlock (11%), white ash (10%), beech (7%) and common associates holding the balance. The sawlog volume breakdown is similar but, through years of good management, has concentrated the overstory trees to a more favorable species mix (see graph below).

#### Sawlog Value/ Thinning History:

Sawlog value is largely dominated by sugar maple (58%) with yellow birch, ash and red maple (35%) comprising nearly the entire balance, ensuring that future value growth will occur on the species that are highly desirable in the marketplace.