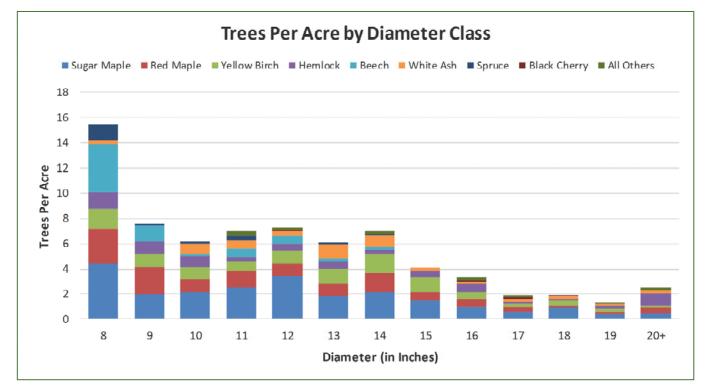

### **Species Composition:**

The species composition is dominated by hardwoods (84%), with softwoods holding the balance (16%). Species composition for all products combined offers a diverse mix and is led by sugar maple (34%) with the primary other species consisting of red maple (17%), yellow birch (13%), hemlock (11%), white ash (10%), beech (7%) and common associates holding the balance. The sawlog volume breakdown is similar but, through years of good management, has concentrated the overstory trees to a more favorable species mix (see graph below).

# Hardwood vs Softwood as a Percentage of Total Volume

Aside from recent group patch cuts, forest density is generally represented by fully-stocked stands covering most of the acreage. The average Basal Area (BA) is 73.2 ft<sup>2</sup> on 135 stems/acre. Stem quality is generally quite good, as the highest quality and largest stems were retained in the recent thinning operation. Average Acceptable Growing Stock BA is 45.5. The forest is currently in a free-to-grow state with no thinning activity required for 10 years.