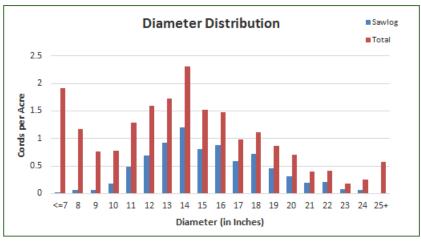

#### **Diameter Distribution:**

Average diameter for all products combined is 13.5", while the average sawlog diameter is nearly 15". The diameter distribution generally indicates a middle-aged forest, consisting of an older age class of roughly 75 years and a younger age class of 30-40 years. The next thinning cycle will likely focus on additional regeneration cuts by removal of mature sawlog stems, creating considerable income generation. Average sawlog diameter for the four

major species are sugar maple at 14.5" and yellow birch, red maple and white ash at 15".