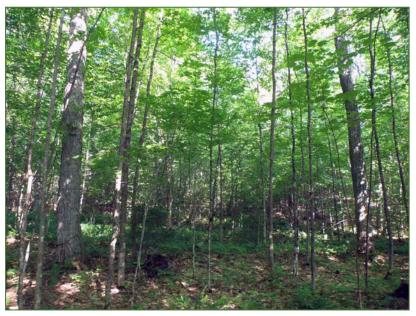

The forest is a maturing hardwood sawlog resource growing among younger growing stock, as pictured above.

The local area is dominated by forestland with scattered homes and occasional family farms. This farm is located along Frary Road on the way to the property.