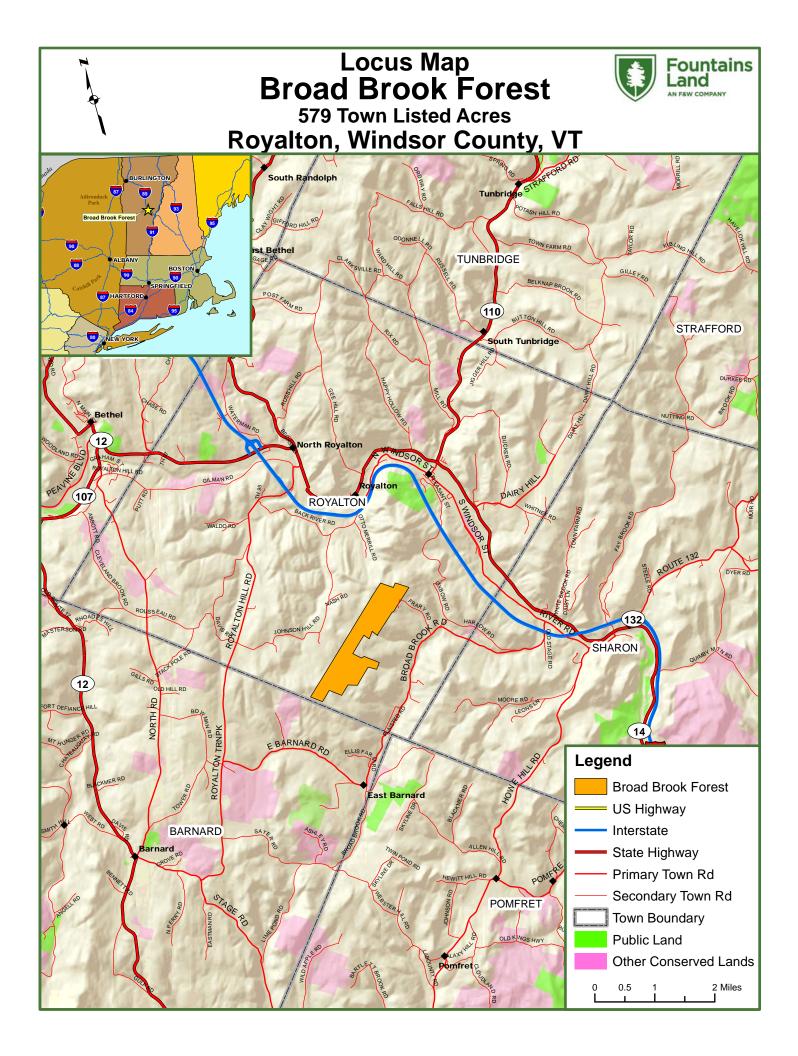

# LOCATION

Broad Brook Forest is located in the southeastern section of Royalton Township. This area is mountainous and largely forested with many town roads sharply twisting along rivers and streams as they pass the occasional homestead. While the property sits in a rural location, South Royalton village is just 3.5 miles to the north. Nestled in a bend along the White River, the village is home to Vermont Law School and has a small, central business district on the outskirts of the college campus.

# ACCESS

A ridge stemming from Broad Brook Mountain bisects the property equally into two functional access points. The northern side of the land is accessed by the end of Frary Road. Here there is 935' of property frontage along this town-maintained road. Frary Road continues beyond the property for a short way before it ends at the last house. From the road frontage, an internal access road runs roughly 2,000' into the property.

The southern half of the property is accessed via the  $\pm 1,500'$ -long TH 53, a non-maintained town road. This road ends at the property boundary where there is a large clearing formerly used to sort forest products. From this point, a network of woods trails fan out in all directions.

The northern section of the forest along Frary Road has three subdivided and surveyed buildable lots (7.5, 20.7 and 10.5 acres), which are registered with the town (see maps). The southern end of the property also offers a building opportunity at the end of TH 53.