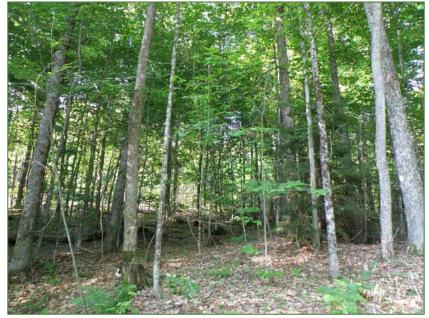

The sawlog component is of high quality and often scattered as it develops with a younger age class.

# Hardwood vs Softwood as a Percentage of Total Volume

Aside from recent group patch cuts, forest density is generally represented by fully-stocked stands covering most of the acreage. The average Basal Area (BA) is 73.2 ft<sup>2</sup> on 135 stems/acre. Stem quality is generally quite good, as the highest quality and largest stems were retained in the recent thinning operation. Average Acceptable Growing Stock BA is 45.5. The forest is currently in a free-to-grow state with no thinning activity required for 10 years.