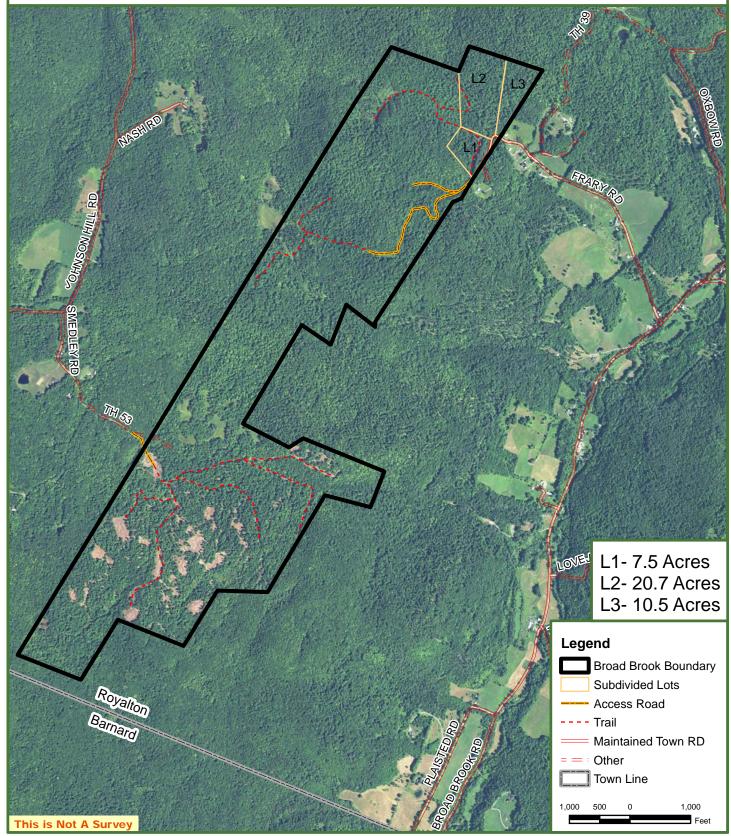

# ACCESS

A ridge stemming from Broad Brook Mountain bisects the property equally into two functional access points. The northern side of the land is accessed by the end of Frary Road. Here there is 935' of property frontage along this town-maintained road. Frary Road continues beyond the property for a short way before it ends at the last house. From the road frontage, an internal access road runs roughly 2,000' into the property.

The southern half of the property is accessed via the  $\pm 1,500'$ -long TH 53, a non-maintained town road. This road ends at the property boundary where there is a large clearing formerly used to sort forest products. From this point, a network of woods trails fan out in all directions.

A well-maintained VAST (Vermont Association of Snow Travelers) snowmobile trail runs through the northern end of the property.

The northern section of the forest is accessed by the end of Frary Road, with the property shown here on both sides.

The northern section of the forest along Frary Road has three subdivided and surveyed buildable lots (7.5, 20.7 and 10.5 acres), which are registered with the town (see maps). The southern end of the property also offers a building opportunity at the end of TH 53.