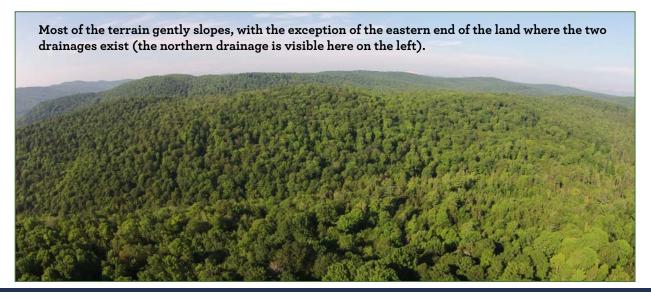

# **BROAD BROOK FOREST**

A central Vermont forest offering maturing hardwood stands, gentle terrain, end-of-the-road access points, nice homestead options and an approved three-lot subdivision.

588 ± GIS Acres Royalton, Windsor County, Vermont

## SITE DESCRIPTION

The property covers much of the eastern portion of Broad Brook Mountain. Here, terrain falls in various directions from the many ridges that make up the Broad Brook Mountain complex. Topography is generally gentle to, at times, moderate. Aspects cover northern, eastern and southern directions.