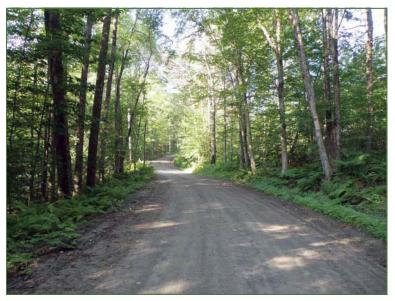

# ACCESS

A ridge stemming from Broad Brook Mountain bisects the property equally into two functional access points. The northern side of the land is accessed by the end of Frary Road. Here there is 935' of property frontage along this town-maintained road. Frary Road continues beyond the property for a short way before it ends at the last house. From the road frontage, an internal access road runs roughly 2,000' into the property.

A well-maintained VAST (Vermont Association of Snow Travelers) snowmobile trail runs through the northern end of the property.

The northern section of the forest is accessed by the end of Frary Road, with the property shown here on both sides.