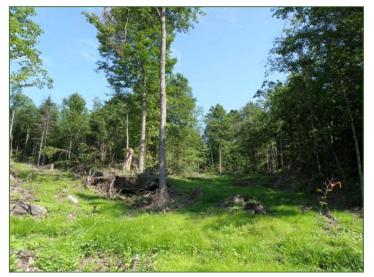

The forest is a maturing hardwood sawlog resource growing among younger growing stock, as pictured above.

The local area is dominated by forestland with scattered homes and occasional family farms. This farm is located along Frary Road on the way to the property.