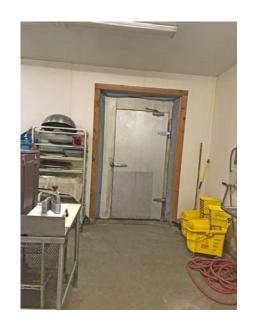

#### **IMPROVEMENTS:**

Sits on 5.6 Acres +/-Approx. 8,500 Sq. Ft.

Full commercial kitchen and tons of seating (set up for 125 on main floor or seats 250+ using upper floor and outdoor seating) Beautiful landscaping

2 Storage sheds

2 Septic tanks, 1,500 gal each Rural Water

Alarm system