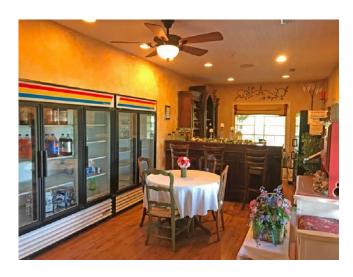

### Countryside Bistro

33618 State Hwy H, Skidmore, MO. 64487

Here is a GORGEOUS, well-established dining & catering facility that has numerous possibilities! Its 8,500 square feet nestled on a scenic 5.6 +/- acres provide endless possibilities for a new owner such as converting it into a fabulous home, winery, sportsman lodge, or whatever suits their needs!

#### **IMPROVEMENTS:**

Sits on 5.6 Acres +/-Approx. 8,500 Sq. Ft.

Full commercial kitchen and tons of seating (set up for 125 on main floor or seats 250+ using upper floor and outdoor seating) Beautiful landscaping

### **Photos**