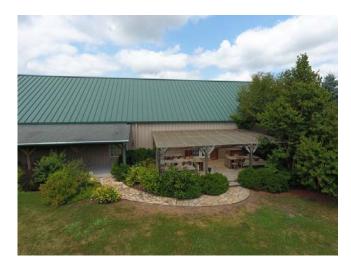

### Countryside Bistro

33618 State Hwy H, Skidmore, MO. 64487

Here is a GORGEOUS, well-established dining & catering facility that has numerous possibilities! Its 8,500 square feet nestled on a scenic 5.6 +/- acres provide endless possibilities for a new owner such as converting it into a fabulous home, winery, sportsman lodge, or whatever suits their needs!

#### **IMPROVEMENTS:**

Sits on 5.6 Acres +/-Approx. 8,500 Sq. Ft.

Full commercial kitchen and tons of seating (set up for 125 on main floor or seats 250+ using upper floor and outdoor seating) Beautiful landscaping

### **Photos**