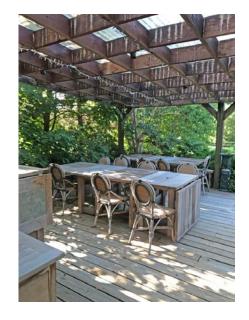

#### **IMPROVEMENTS:**

Sits on 5.6 Acres +/-Approx. 8,500 Sq. Ft.

Full commercial kitchen and tons of seating (set up for 125 on main floor or seats 250+ using upper floor and outdoor seating) Beautiful landscaping