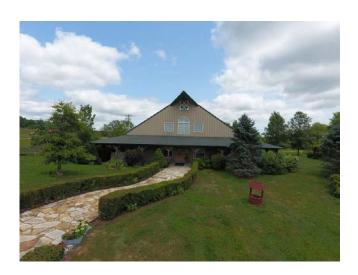

### Countryside Bistro

33618 State Hwy H, Skidmore, MO. 64487

Here is a GORGEOUS, well-established dining & catering facility that has numerous possibilities! Its 8,500 square feet nestled on a scenic 5.6 +/- acres provide endless possibilities for a new owner such as converting it into a fabulous home, winery, sportsman lodge, or whatever suits their needs!

#### **IMPROVEMENTS:**

Sits on 5.6 Acres +/-Approx. 8,500 Sq. Ft.

Full commercial kitchen and tons of seating (set up for 125 on main floor or seats 250+ using upper floor and outdoor seating) Beautiful landscaping