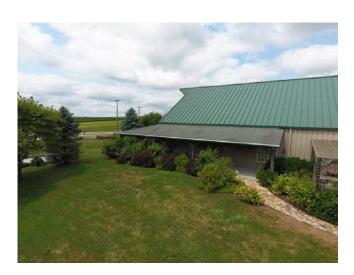

### Countryside Bistro

33618 State Hwy H, Skidmore, MO. 64487

Here is a GORGEOUS, well-established dining & catering facility that has numerous possibilities! Its 8,500 square feet nestled on a scenic 5.6 +/- acres provide endless possibilities for a new owner such as converting it into a fabulous home, winery, sportsman lodge, or whatever suits their needs!

#### **IMPROVEMENTS:**

Sits on 5.6 Acres +/-Approx. 8,500 Sq. Ft.

Full commercial kitchen and tons of seating (set up for 125 on main floor or seats 250+ using upper floor and outdoor seating) Beautiful landscaping

### **Photos**