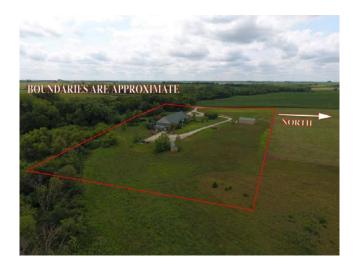

### Countryside Bistro 33618 State Hwy H, Skidmore, MO. 64487 Google Aerial

General Location