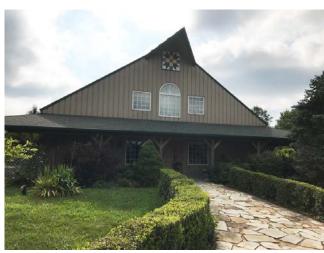

### Countryside Bistro

33618 State Hwy H, Skidmore, MO. 64487

Here is a GORGEOUS, well-established dining & catering facility that has numerous possibilities! Its 8,500 square feet nestled on a scenic 5.6 +/- acres provide endless possibilities for a new owner such as converting it into a fabulous home, winery, sportsman lodge, or whatever suits their needs!

#### **IMPROVEMENTS:**

Sits on 5.6 Acres +/-Approx. 8,500 Sq. Ft.

Full commercial kitchen and tons of seating (set up for 125 on main floor or seats 250+ using upper floor and outdoor seating) Beautiful landscaping

### **Photos**