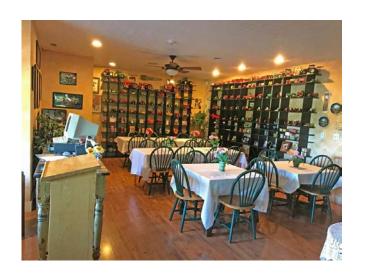

### Countryside Bistro

33618 State Hwy H, Skidmore, MO. 64487

Here is a GORGEOUS, well-established dining & catering facility that has numerous possibilities! Its 8,500 square feet nestled on a scenic 5.6 +/- acres provide endless possibilities for a new owner such as converting it into a fabulous home, winery, sportsman lodge, or whatever suits their needs!

#### **IMPROVEMENTS:**

Sits on 5.6 Acres +/-Approx. 8,500 Sq. Ft.

Full commercial kitchen and tons of seating (set up for 125 on main floor or seats 250+ using upper floor and outdoor seating) Beautiful landscaping

### **Photos**