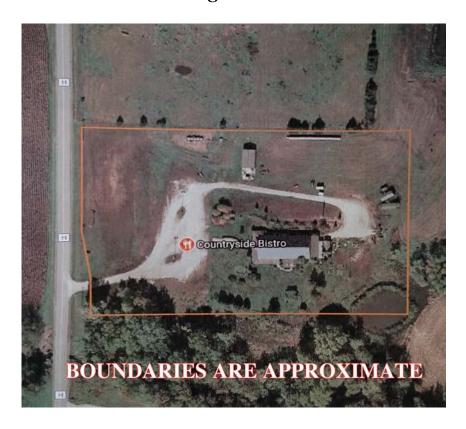

### Countryside Bistro

33618 State Hwy H, Skidmore, MO. 64487

Here is a GORGEOUS, well-established dining & catering facility that has numerous possibilities! Its 8,500 square feet nestled on a scenic 5.6 +/- acres provide endless possibilities for a new owner such as converting it into a fabulous home, winery, sportsman lodge, or whatever suits their needs!

#### LOCATION:

Located just approx. 10.5 miles South of Maryville, MO. on State Hwy H West of Hwy 71.

#### **IMPROVEMENTS:**

Sits on 5.6 Acres +/-Approx. 8,500 Sq. Ft.

Full commercial kitchen and tons of seating (set up for 125 on main floor or seats 250+ using upper floor and outdoor seating) Beautiful landscaping

### Countryside Bistro 33618 State Hwy H, Skidmore, MO. 64487 Google Aerial

General Location