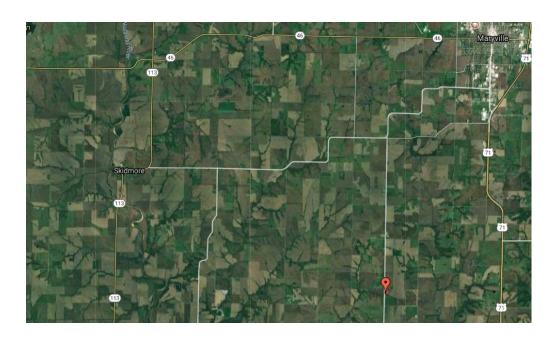

#### LOCATION:

Located just approx. 10.5 miles South of Maryville, MO. on State Hwy H West of Hwy 71.

### Countryside Bistro 33618 State Hwy H, Skidmore, MO. 64487 Google Aerial

General Location