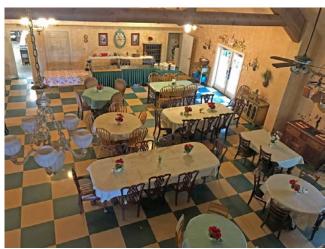

### Countryside Bistro

33618 State Hwy H, Skidmore, MO. 64487

Here is a GORGEOUS, well-established dining & catering facility that has numerous possibilities! Its 8,500 square feet nestled on a scenic 5.6 +/- acres provide endless possibilities for a new owner such as converting it into a fabulous home, winery, sportsman lodge, or whatever suits their needs!

#### **IMPROVEMENTS:**

Sits on 5.6 Acres +/-Approx. 8,500 Sq. Ft.

Full commercial kitchen and tons of seating (set up for 125 on main floor or seats 250+ using upper floor and outdoor seating) Beautiful landscaping

### **Photos**