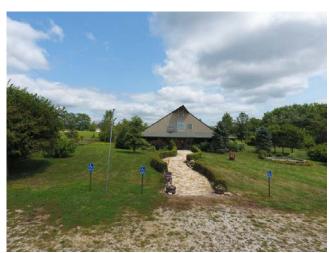

### Countryside Bistro

33618 State Hwy H, Skidmore, MO. 64487

Here is a GORGEOUS, well-established dining & catering facility that has numerous possibilities! Its 8,500 square feet nestled on a scenic 5.6 +/- acres provide endless possibilities for a new owner such as converting it into a fabulous home, winery, sportsman lodge, or whatever suits their needs!

#### **IMPROVEMENTS:**

Sits on 5.6 Acres +/-Approx. 8,500 Sq. Ft.

Full commercial kitchen and tons of seating (set up for 125 on main floor or seats 250+ using upper floor and outdoor seating) Beautiful landscaping