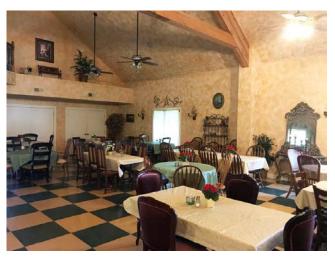

#### **IMPROVEMENTS:**

Sits on 5.6 Acres +/-Approx. 8,500 Sq. Ft.

Full commercial kitchen and tons of seating (set up for 125 on main floor or seats 250+ using upper floor and outdoor seating) Beautiful landscaping