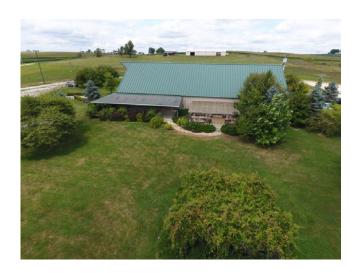

### Countryside Bistro

33618 State Hwy H, Skidmore, MO. 64487

Here is a GORGEOUS, well-established dining & catering facility that has numerous possibilities! Its 8,500 square feet nestled on a scenic 5.6 +/- acres provide endless possibilities for a new owner such as converting it into a fabulous home, winery, sportsman lodge, or whatever suits their needs!

#### **IMPROVEMENTS:**

Sits on 5.6 Acres +/-Approx. 8,500 Sq. Ft.

Full commercial kitchen and tons of seating (set up for 125 on main floor or seats 250+ using upper floor and outdoor seating) Beautiful landscaping