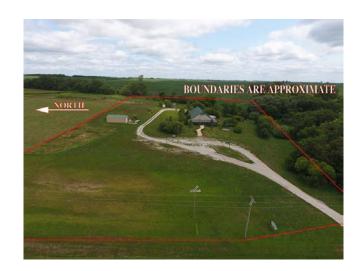

### Countryside Bistro

33618 State Hwy H, Skidmore, MO. 64487

Here is a GORGEOUS, well-established dining & catering facility that has numerous possibilities! Its 8,500 square feet nestled on a scenic 5.6 +/- acres provide endless possibilities for a new owner such as converting it into a fabulous home, winery, sportsman lodge, or whatever suits their needs!

#### **IMPROVEMENTS:**

Sits on 5.6 Acres +/-Approx. 8,500 Sq. Ft.

Full commercial kitchen and tons of seating (set up for 125 on main floor or seats 250+ using upper floor and outdoor seating) Beautiful landscaping

### **Photos**