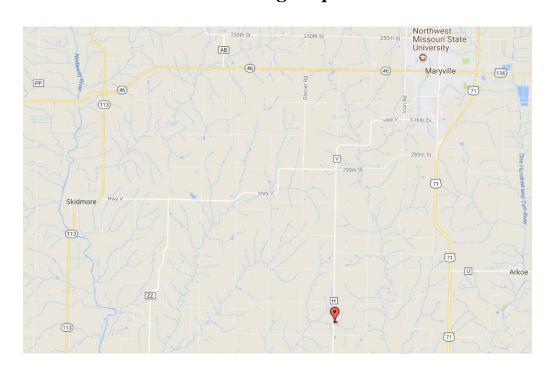

#### LOCATION:

Located just approx. 10.5 miles South of Maryville, MO. on State Hwy H West of Hwy 71.

### Countryside Bistro 33618 State Hwy H, Skidmore, MO. 64487 Driving Map