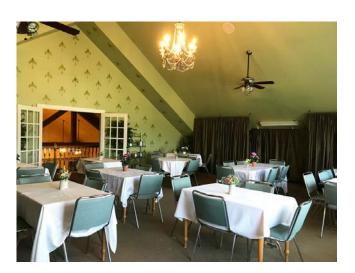

### Countryside Bistro

33618 State Hwy H, Skidmore, MO. 64487

Here is a GORGEOUS, well-established dining & catering facility that has numerous possibilities! Its 8,500 square feet nestled on a scenic 5.6 +/- acres provide endless possibilities for a new owner such as converting it into a fabulous home, winery, sportsman lodge, or whatever suits their needs!

#### **IMPROVEMENTS:**

Sits on 5.6 Acres +/-Approx. 8,500 Sq. Ft.

Full commercial kitchen and tons of seating (set up for 125 on main floor or seats 250+ using upper floor and outdoor seating) Beautiful landscaping

### **Photos**