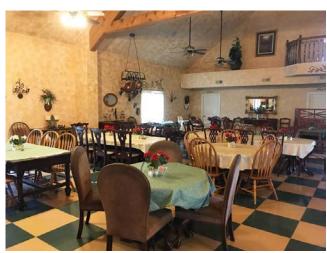

#### **IMPROVEMENTS:**

Sits on 5.6 Acres +/-Approx. 8,500 Sq. Ft.

Full commercial kitchen and tons of seating (set up for 125 on main floor or seats 250+ using upper floor and outdoor seating) Beautiful landscaping