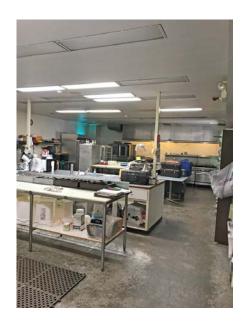

#### **IMPROVEMENTS:**

Sits on 5.6 Acres +/-Approx. 8,500 Sq. Ft.

Full commercial kitchen and tons of seating (set up for 125 on main floor or seats 250+ using upper floor and outdoor seating) Beautiful landscaping