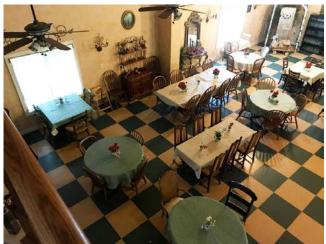

#### **IMPROVEMENTS:**

Sits on 5.6 Acres +/-Approx. 8,500 Sq. Ft.

Full commercial kitchen and tons of seating (set up for 125 on main floor or seats 250+ using upper floor and outdoor seating) Beautiful landscaping