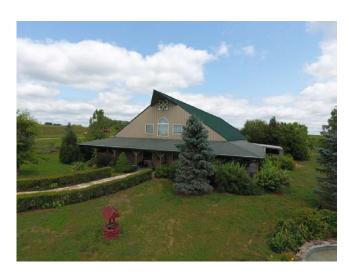

### Countryside Bistro

33618 State Hwy H, Skidmore, MO. 64487

Here is a GORGEOUS, well-established dining & catering facility that has numerous possibilities! Its 8,500 square feet nestled on a scenic 5.6 +/- acres provide endless possibilities for a new owner such as converting it into a fabulous home, winery, sportsman lodge, or whatever suits their needs!

#### **IMPROVEMENTS:**

Sits on 5.6 Acres +/-Approx. 8,500 Sq. Ft.

Full commercial kitchen and tons of seating (set up for 125 on main floor or seats 250+ using upper floor and outdoor seating) Beautiful landscaping