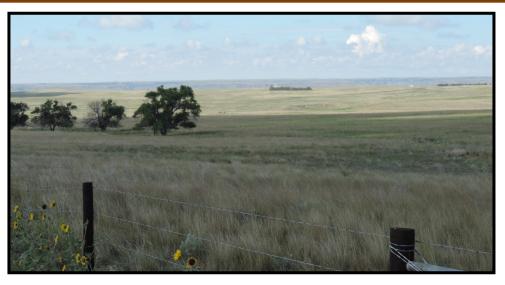

## Oshkosh Range & CRP

**Location:** From Oshkosh, Nebraska, the property is located 1/2 mile east on Road 58, then 1 miles north on

Rd 181, then 2 1/4 miles east on Road 60.

Legal

**Description:** E1/2, E1/2W1/2 Section 21; NW1/4 Section 22-T17N-R43W of the 6th P.M., Garden County,

Nebraska.

**Acres:** 641.73 tax assessed acres

**Taxes:** 2017 taxes payable in 2018 - \$3,242.14

**Land Use:** The property includes a combination of rangeland and CRP. There are 309.59 acres enrolled in