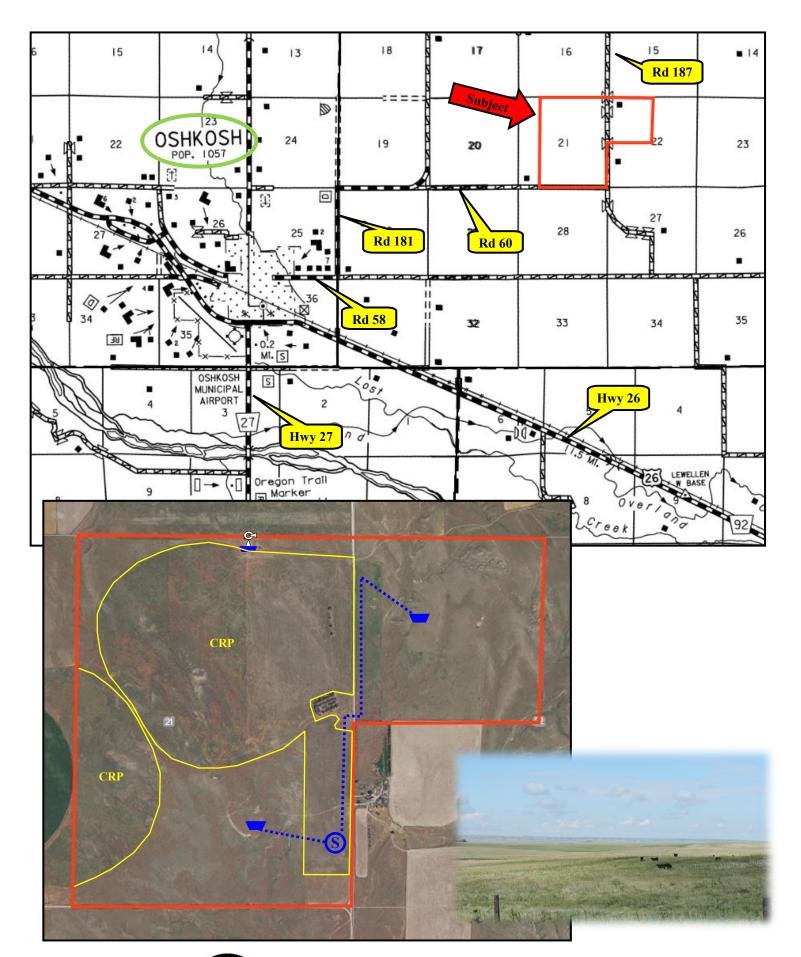

## Oshkosh Range & CRP

**Location:** From Oshkosh, Nebraska, the property is located 1/2 mile east on Road 58, then 1 miles north on

Rd 181, then 2 1/4 miles east on Road 60.

Legal

**Description:** E1/2, E1/2W1/2 Section 21; NW1/4 Section 22-T17N-R43W of the 6th P.M., Garden County,

Nebraska.

**Acres:** 641.73 tax assessed acres

**Taxes:** 2017 taxes payable in 2018 - \$3,242.14

**Land Use:** The property includes a combination of rangeland and CRP. There are 309.59 acres enrolled in

CRP through September 30, 2026 with an annual payment of \$11,591.

**FSA Info:** 20.83 Ac. Corn Base at 88 Bu PLC Yield

Livestock

Water: There is one submersible well located on the eastern edge of Section 21, with pipeline to two

tanks. There is also a windmill on the northern edge.

**Price:** \$415,000

**Comments:** There is an easement to an active irrigation well located on the property that

serves other land located west of this property that is owned by a third party.