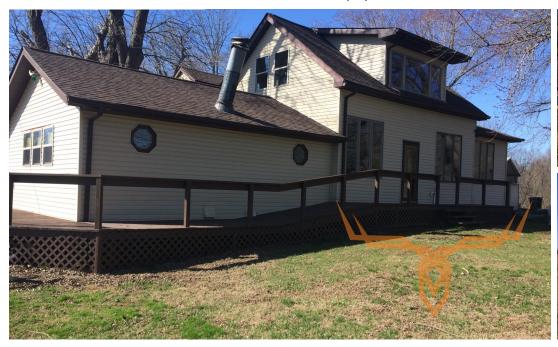

#### PROPERTY DESCRIPTION:

Here is your opportunity to own a recently remodeled 3 bedroom, 2.5 bath home near Anna, IL. Enjoy hunting and fishing on 78.5 +/- acres that is bordered by the Cache River. After you are finished - relax in your in-ground swimming pool.

The home has a new roof, furnace, windows, siding, appliances, and seller will provide up to \$5,000 for additional upgrades.

#### **PROPERTY HIGHLIGHTS:**

- Recently remodeled 3 bedroom, 2.5 bath home
- 78.5 +/- acres
- Pole barn for extra storage
- In-ground swimming pool
- Trophy deer & turkey hunting

- Excellent fishing on three stocked ponds
- Annual income from 33 +/- tillable acres
- Mineral rights included
- Property bordered by Cache River
- 5 Minutes from I-57, 10 minutes to Anna, IL, 25 minutes to Marion, IL