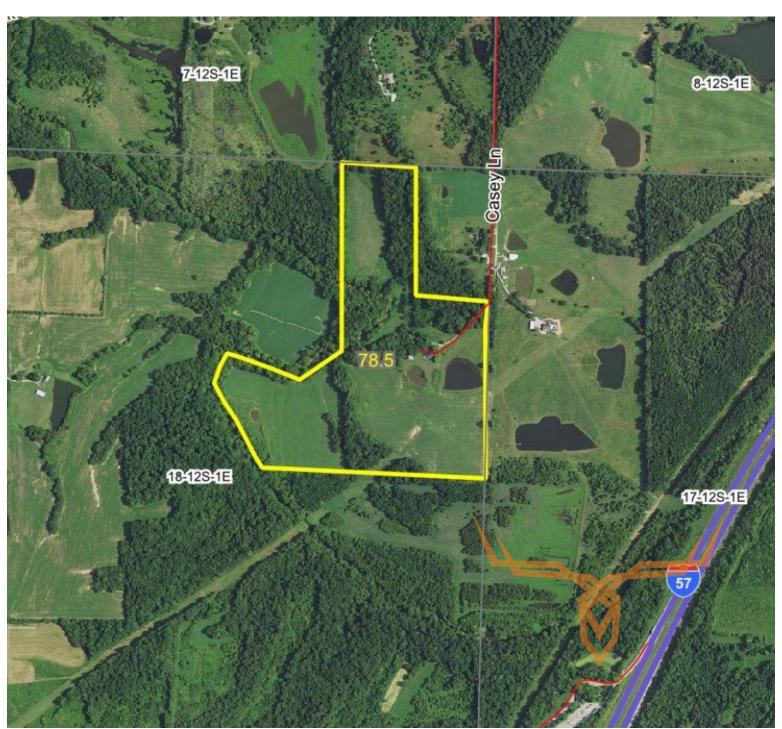

## Union County Illinois Land & Home for Sale

www.TrophyPA.com · 855.573.5263 · leads@trophypa.com

**PRICE:** \$459,000

**COUNTY:** Union

**ACRES:** 78.5

#### PROPERTY DESCRIPTION:

Here is your opportunity to own a recently remodeled 3 bedroom, 2.5 bath home near Anna, IL. Enjoy hunting and fishing on 78.5 +/- acres that is bordered by the Cache River. After you are finished - relax in your in-ground swimming pool.

33 +/- tillable acres are farmed by local farmer and provide an annual income. The remainder of the property is a mix of timber and pasture with plenty of room to add horses or other livestock to this farm.

#### **PROPERTY HIGHLIGHTS:**

- Recently remodeled 3 bedroom, 2.5 bath home
- 78.5 +/- acres
- Pole barn for extra storage
- In-ground swimming pool
- Trophy deer & turkey hunting

- Excellent fishing on three stocked ponds
- Annual income from 33 +/- tillable acres
- Mineral rights included
- Property bordered by Cache River
- 5 Minutes from I-57, 10 minutes to Anna, IL, 25 minutes to Marion, IL