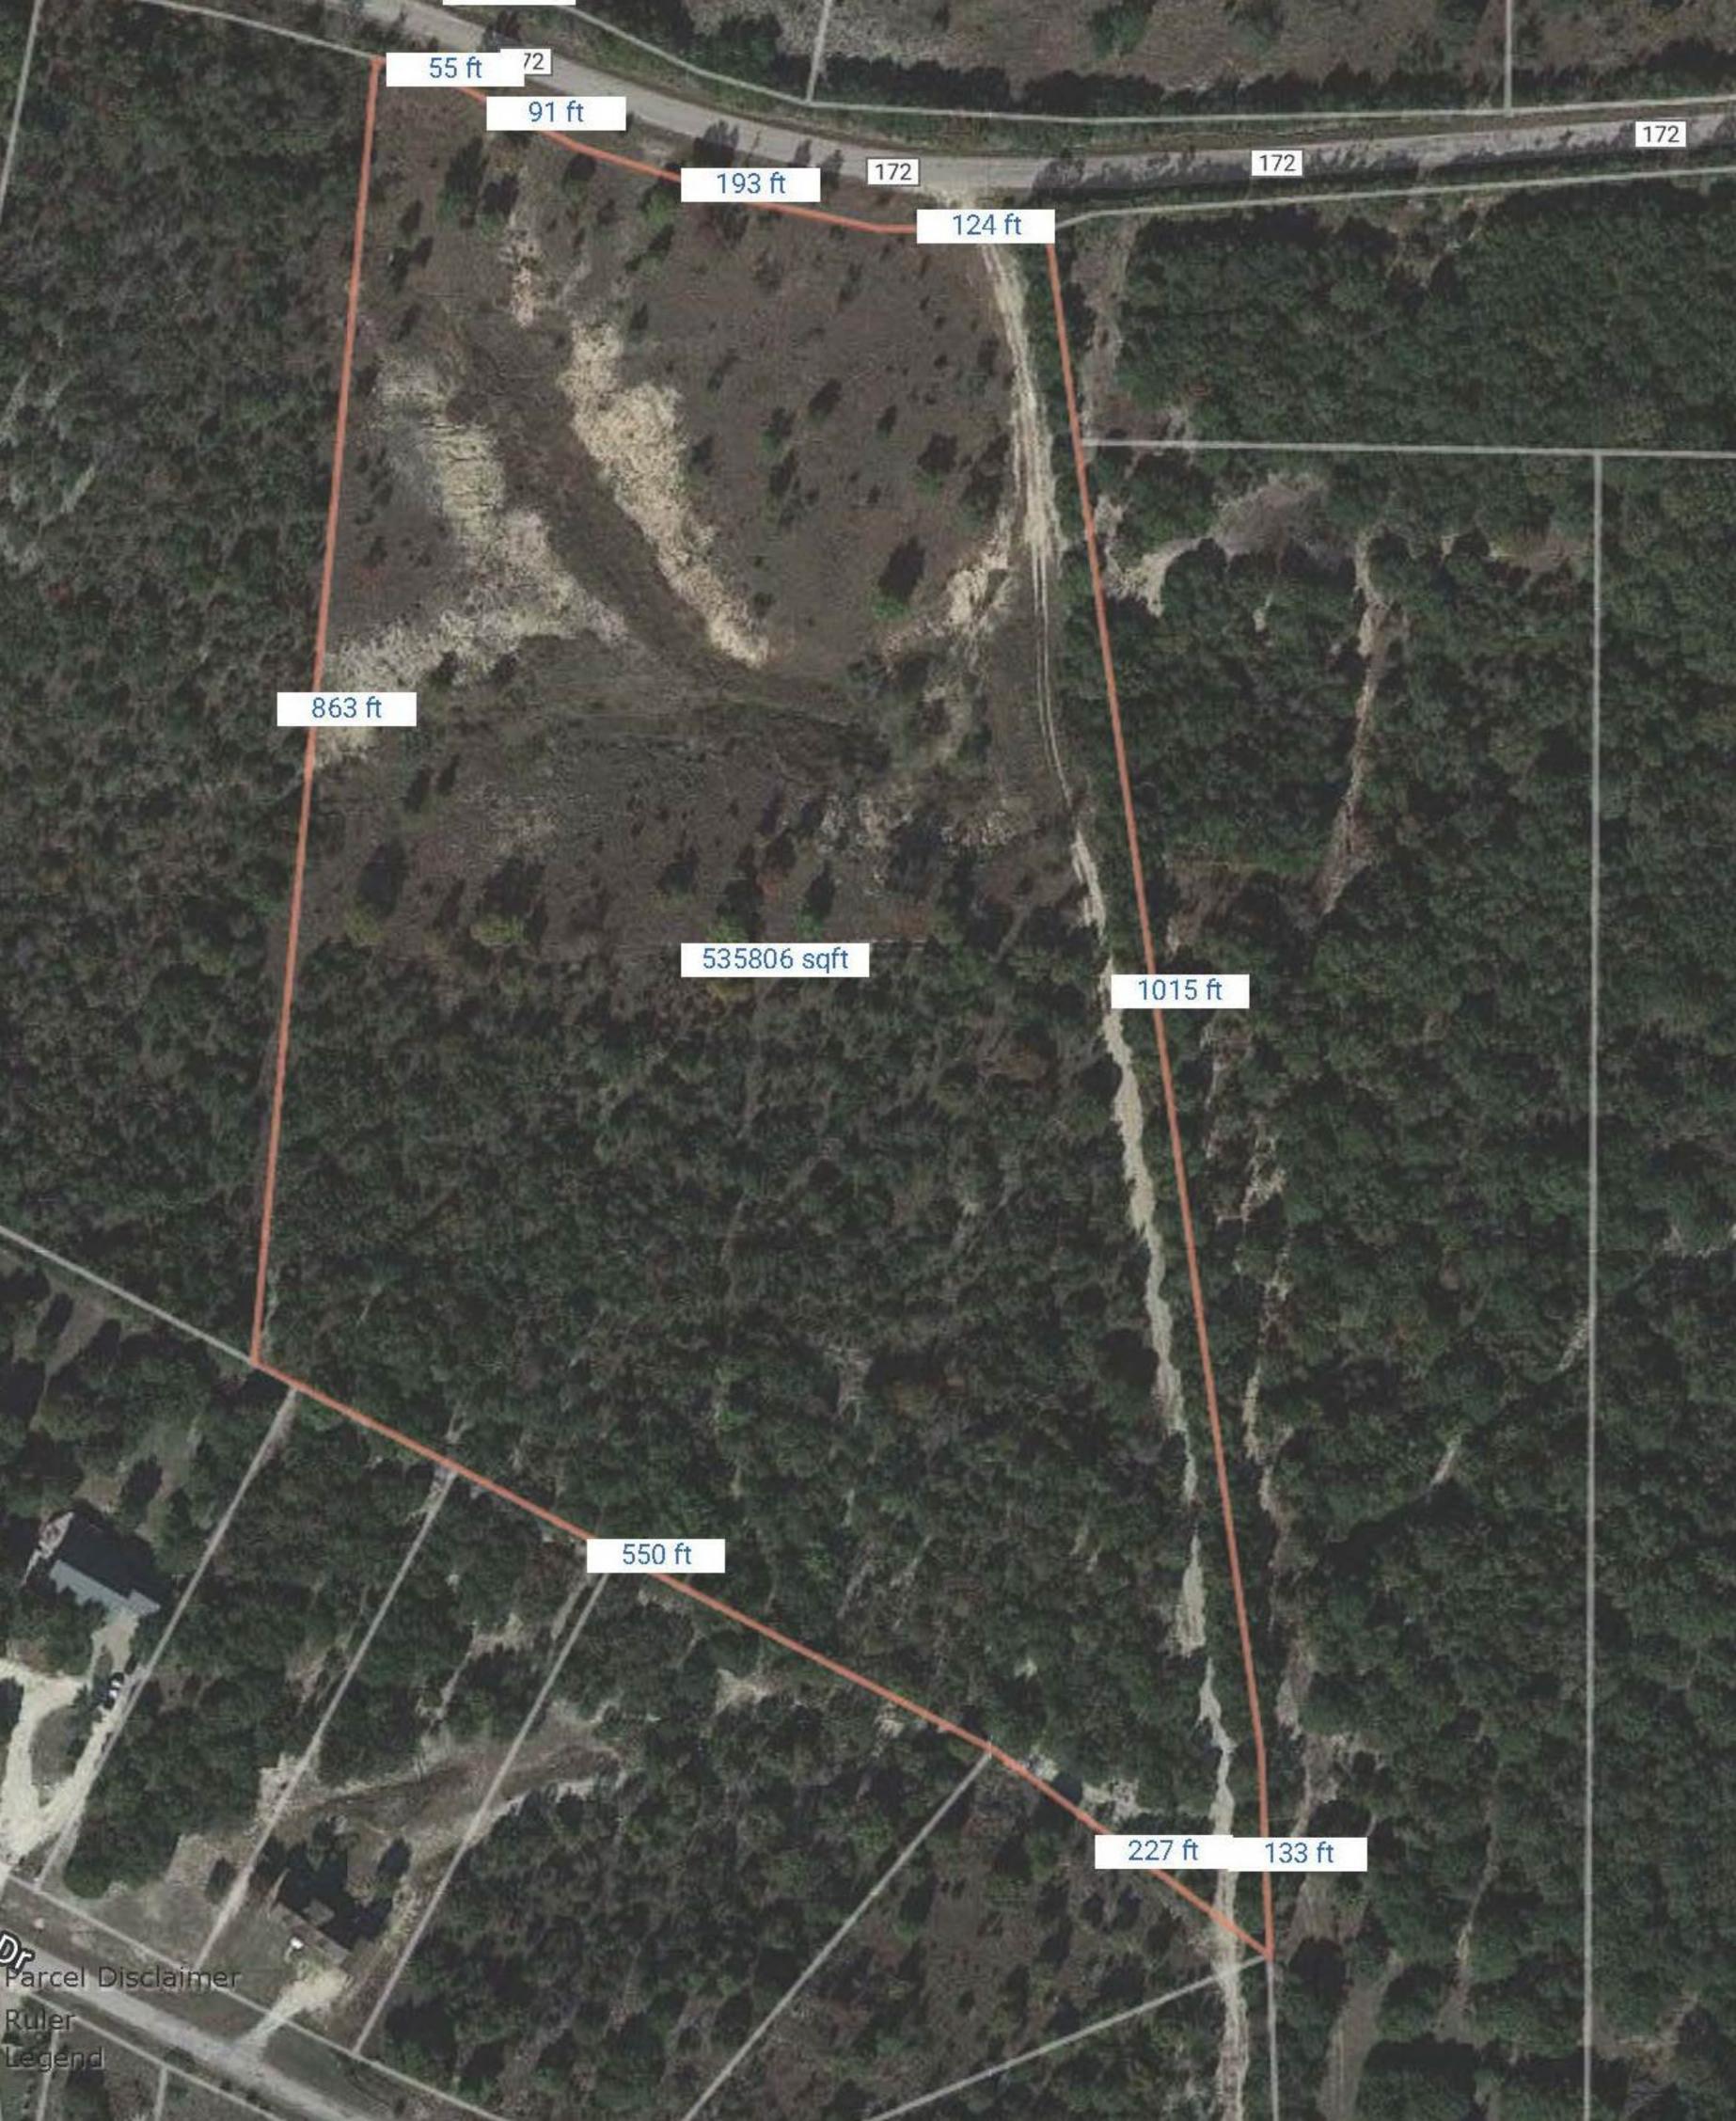

## **Property Highlights**

- Price: \$69,900.00
- Acres: 12.18
- County: Erath

Paula Donaho pauladonaho@gmail.com 254-485-3621 150 N. Harbin Dr. Stephenville, TX 76401

## **Driving Directions**

From Hwy 377 in Bluff Dale, take CR 172 south for approximately 3 miles see sign on left.