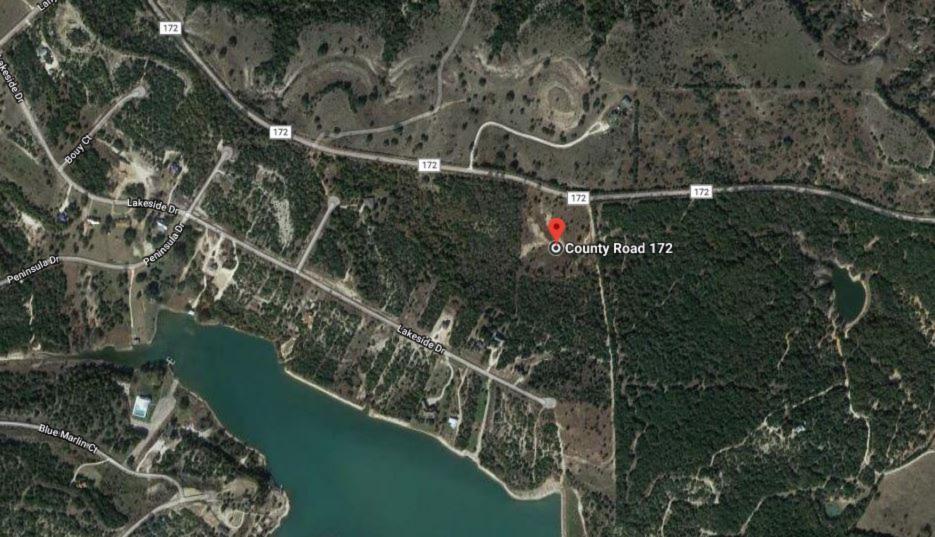

### **Property Address**

0 CR 172 Bluff Dale, Texas 76433

#### **Location**

- <u>Mountain Lakes</u> in <u>Bluff Dale, TX</u>
- $\bullet$  1  $\frac{1}{2}$  hours to DFW Airport
- <u>Bluff Dale ISD</u>

## **Driving Directions**

From Hwy 377 in Bluff Dale, take CR 172 south for approximately 3 miles see sign on left.