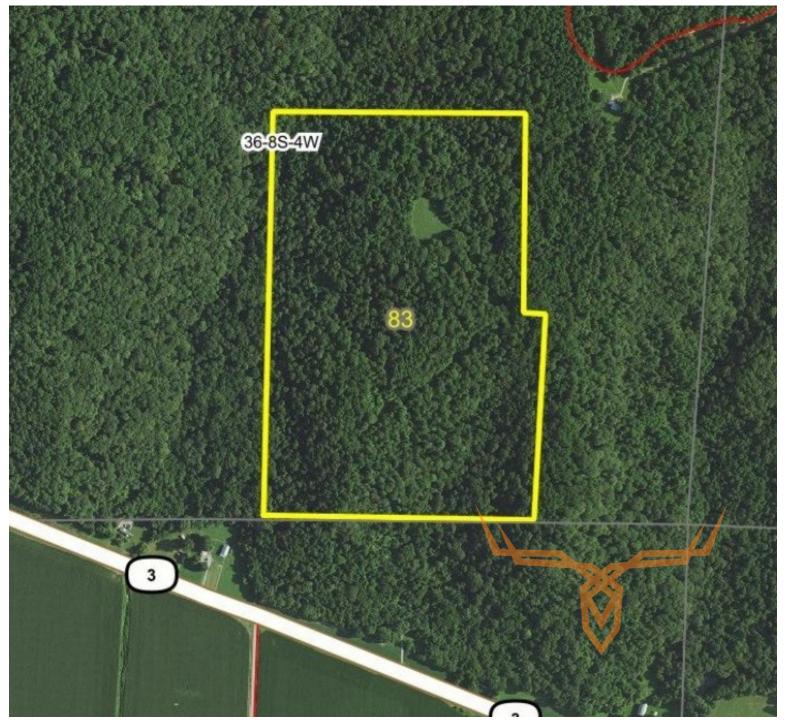

### PRICE: \$290,500 ACRES: 83 COUNTY: Jackson

83 +/- acres in Jackson County Illinois for sale. Large tract of timber property with food plots and trail system in place. Close to Saint Louis and Metro East area. Property is surrounded by large block of Shawnee National Forest that is not very accessible to general public.

#### **PROPERTY HIGHLIGHTS:**

- Borders Shawnee National Forest
- Scenic vistas
- Excellent deer and turkey hunting
- Mix of thick cover, food plots, & maturing timber
- Well defined trail system

- Less than 2 hours from Saint Louis area
- Additional acreage and small home available

**TAXES:** \$1,132 **TAX YEAR:** 2017