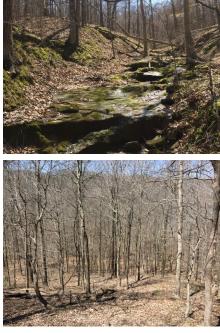

### PRICE: \$290,500 ACRES: 83 COUNTY: Jackson

83 +/- acres in Jackson County Illinois for sale. Large tract of timber property with food plots and trail system in place. Close to Saint Louis and Metro East area. Property is surrounded by large block of Shawnee National Forest that is not very accessible to general public.

#### **PROPERTY HIGHLIGHTS:**

- Borders Shawnee National Forest
- Scenic vistas
- Excellent deer and turkey hunting
- Mix of thick cover, food plots, & maturing timber
- Well defined trail system

- Less than 2 hours from Saint Louis area
- Additional acreage and small home available