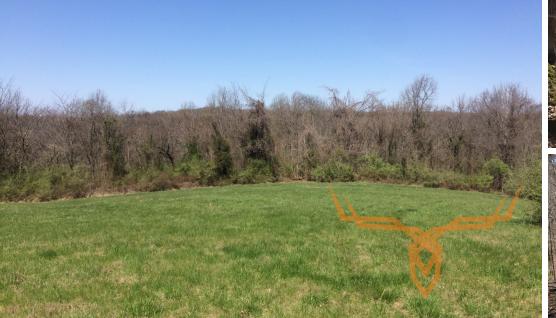

### PRICE: \$290,500 ACRES: 83 COUNTY: Jackson

83 +/- acres in Jackson County Illinois for sale. Large tract of timber property with food plots and trail system in place. Close to Saint Louis and Metro East area. Property is surrounded by large block of Shawnee National Forest that is not very accessible to general public.

#### **PROPERTY HIGHLIGHTS:**

- Borders Shawnee National Forest
- Scenic vistas
- Excellent deer and turkey hunting
- Mix of thick cover, food plots, & maturing timber
- Well defined trail system

- Less than 2 hours from Saint Louis area
- Additional acreage and small home available