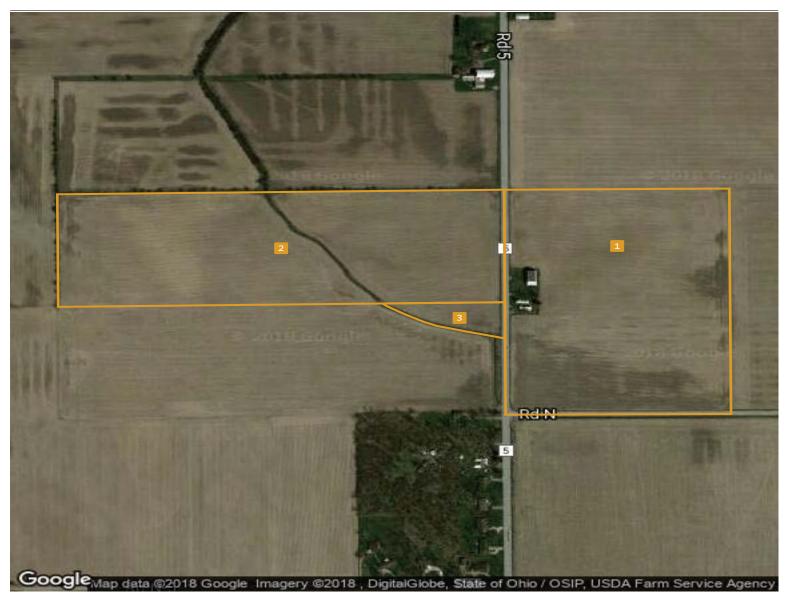

### Aerial Map

**TOWNSHIP/SECTION** 1S 8E - 4, 5

#### Putnam County, OH

| FIELD | ACRES | LOCATION                          | OWNER (LAST UPDATED)                    |
|-------|-------|-----------------------------------|-----------------------------------------|
| 1     | 30.39 | 1S 8E - 4, 5<br>APN: 480040100000 | HABEGGER, DAVID L & ERIC D (04/18/2017) |
| 2     | 30.13 | 1S 8E – 5<br>APN: 480041000000    | HABEGGER, DAVID L & ERIC D (04/18/2017) |
| 3     | 1.62  | 1S 8E – 5<br>APN: 480041500000    | HABEGGER, DAVID L & ERIC D (04/18/2017) |