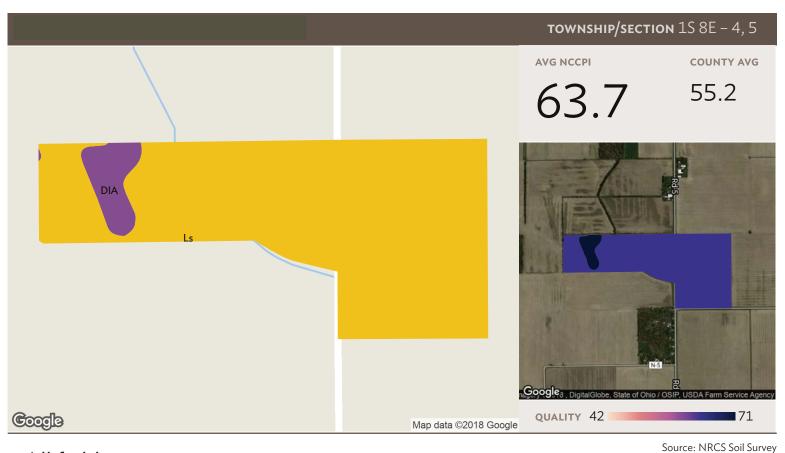

## Soil Map

#### All fields

62 ac

| SOIL | SOIL DESCRIPTION                               | ACRES PERCENTAGE OF |       | SOIL  | NCCPI |
|------|------------------------------------------------|---------------------|-------|-------|-------|
| CODE |                                                |                     | FIELD | CLASS |       |
| Ls   | Lenawee silty clay loam, 0 to 1 percent slopes | 58.41               | 94.0% | 2     | 63.0  |
| DIA  | Del Rey silt loam, 0 to 2 percent slopes       | 3.74                | 6.0%  | 2     | 74.0  |
|      |                                                | 62.15               |       |       | 63.7  |