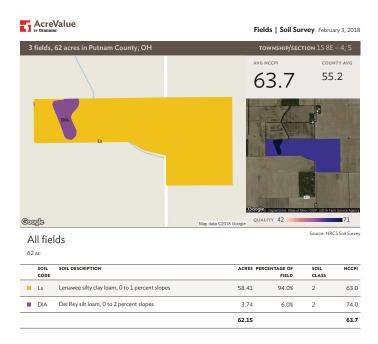

## Soil Map

#### All fields

62 ac

| SOIL | SOIL DESCRIPTION                               | ACRES PERCENTAGE OF |       | SOIL  | NCCPI |
|------|------------------------------------------------|---------------------|-------|-------|-------|
| CODE |                                                |                     | FIELD | CLASS |       |
| Ls   | Lenawee silty clay loam, 0 to 1 percent slopes | 58.41               | 94.0% | 2     | 63.0  |
| DIA  | Del Rey silt loam, 0 to 2 percent slopes       | 3.74                | 6.0%  | 2     | 74.0  |
|      |                                                | 62.15               |       |       | 63.7  |