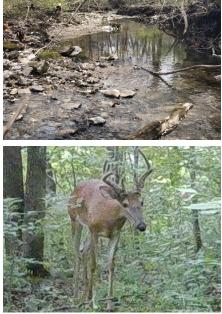

Approx. 3+/- acres of open ground and with the remaining acreage wooded. A creek runs on north end of property and there are wildlife trails throughout. The entrance leads to a possible future home site overlooking the property.

#### **PROPERTY HIGHLIGHTS:**

- 27.571 surveyed acres
- 3 +/- acres for a home
- Wildlife
- Creek
- Horse & ATV trails

- Some mature timber
- Close to Blacktop