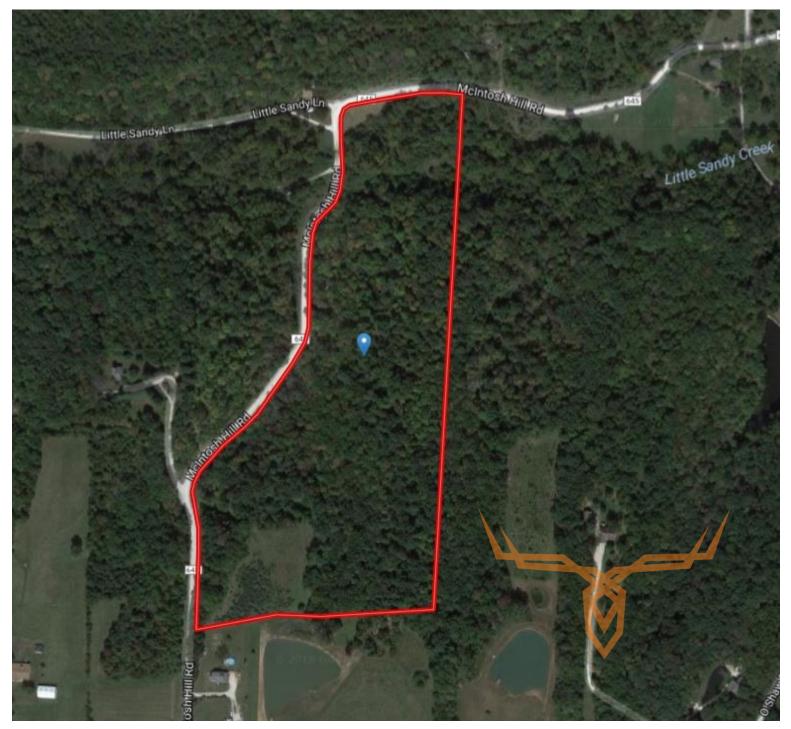

# Lincoln County Missouri Weekend Retreat & Hunting Tract for Sale

Country Real Estate

www.TrophyPA.com • 855.573.5263 • leads@trophypa.com

PRICE: \$134,750

ACRES: 27.571 COUNTY: Lincoln

**PROPERTY ADDRESS:** 1346 McIntosh Hill Road Foley, MO 63347

### **PROPERTY DESCRIPTION:**

The opportunities for this 27.571 surveyed acre tract in Lincoln County MO for sale are endless... including a weekend retreat, hunting tract or future home site. Located just off Highway Y the property has easy access to Highway 79 and 47.

The property has been surveyed and currently marked to see the boundaries. Some deeded restrictions exist including- no mobile homes, single or doublewides, no junk yards, no dumps, no hog confinement buildings(this does not mean you cannot have a hog for a 4-H or FFA project or your own consumption.), no commercial breeder or dealer of dogs or cats.