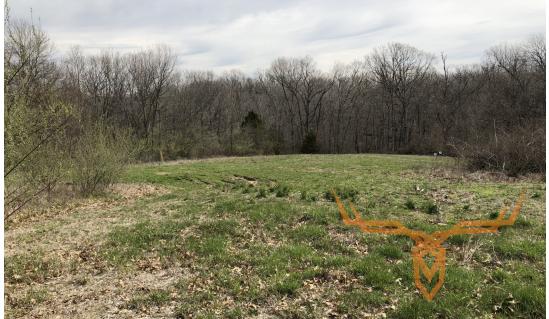

Approx. 3+/- acres of open ground and with the remaining acreage wooded. A creek runs on north end of property and there are wildlife trails throughout. The entrance leads to a possible future home site overlooking the property.

#### **PROPERTY HIGHLIGHTS:**

- 27.571 surveyed acres
- 3 +/- acres for a home
- Wildlife
- Creek
- Horse & ATV trails

- Some mature timber
- Close to Blacktop