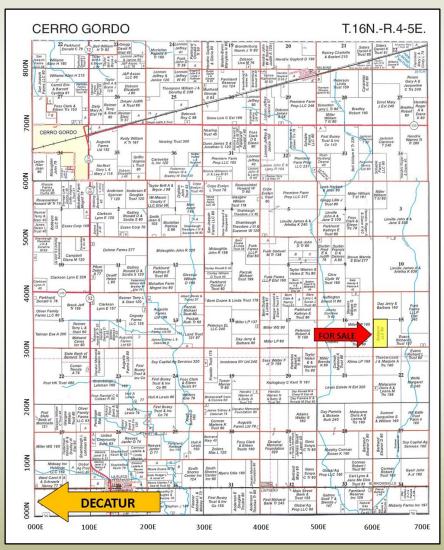

# BobbyCo., LLC Farm

80.00 +/- Acres

This property features nearly 100% tillable Class A soils and is located 8 miles east of the Decatur Airport on 600E Road & 300N Road.

Reprinted with Permission of Rockford Map Publishers, Inc.

A DIVISION OF SOY CAPITAL BANK & TRUST COMPANY

BobbyCo., LLC Farm 80.00 + / - Acres**Piatt** County, Illinois