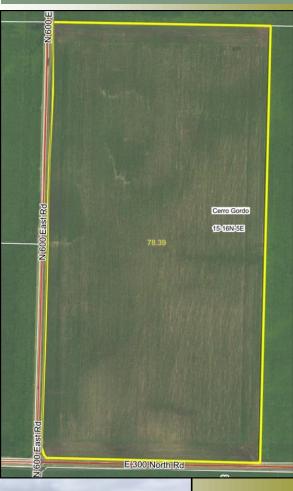

### **Aerial Photo**

### **FSA Information**

#5683-Tract 856 Cropland: 78.39

Corn

Base Ac.: 45.0 Direct Yield: 134

Soybean

Base Ac.: 32.0 Direct Yield 39 Enrolled in **ARC-County** Tenant: Holmes

Farms, GP