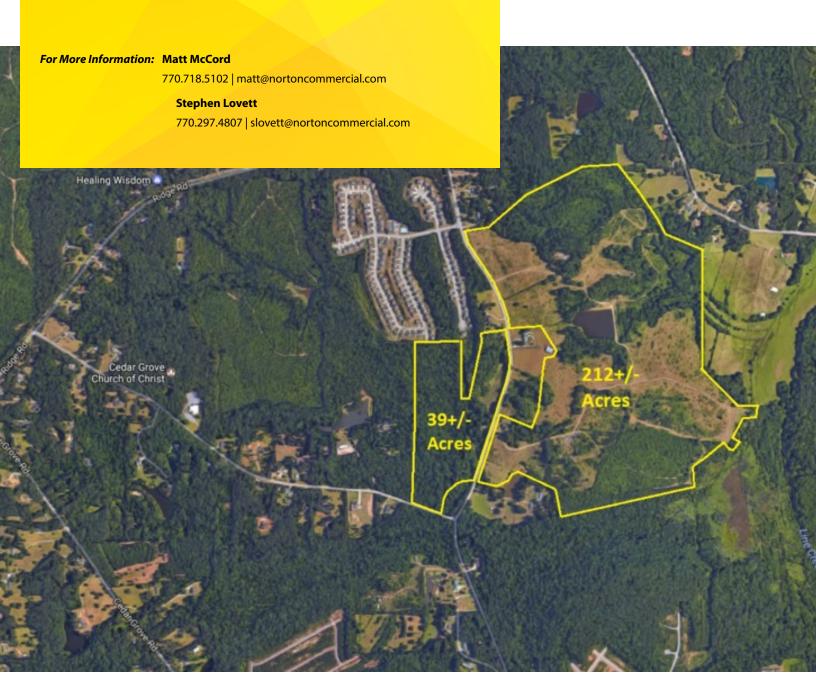

#### **PROPERTY OVERVIEW**

Tremendous possibilities with this property. The tract is split by Bethlehem Road. This property is still zoned Agricultural, but is in the path of growth and transition. Tremendous opportunity for a contiguous tract. The West Tract is easily divisible into smaller offerings for greater return.

212.08+/- Acres to the East of Bethlehem Road 39.33+/- Acres to the West of Bethlehem Road Over 2,000 feet of Bethlehem Rd frontage on East Tract Over 3,000 ft of Bethlehem Road frontage on West Tract Over 400 ft of frontage on Clark Rd Public Water