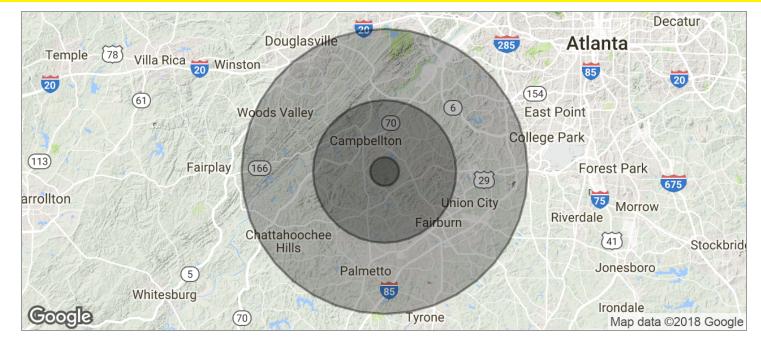

0 BETHLEHEM ROAD, FAIRBURN, GA 30213

**For More Information:** 

0 BETHLEHEM ROAD, FAIRBURN, GA 30213

**For More Information:** 

0 BETHLEHEM ROAD, FAIRBURN, GA 30213

| POPULATION          | 1 MILE    | 5 MILES   | 10 MILES  |
|---------------------|-----------|-----------|-----------|
| TOTAL POPULATION    | 1,285     | 33,473    | 187,237   |
| MEDIAN AGE          | 31.6      | 32.8      | 33.7      |
| MEDIAN AGE (MALE)   | 29.0      | 31.7      | 32.4      |
| MEDIAN AGE (FEMALE) | 32.8      | 33.4      | 34.5      |
| HOUSEHOLDS & INCOME | 1 MILE    | 5 MILES   | 10 MILES  |
| TOTAL HOUSEHOLDS    | 444       | 11,623    | 65,937    |
| # OF PERSONS PER HH | 2.9       | 2.9       | 2.8       |
| AVERAGE HH INCOME   | \$77,518  | \$75,387  | \$72,231  |
| AVERAGE HOUSE VALUE | \$222,701 | \$208,860 | \$182,096 |