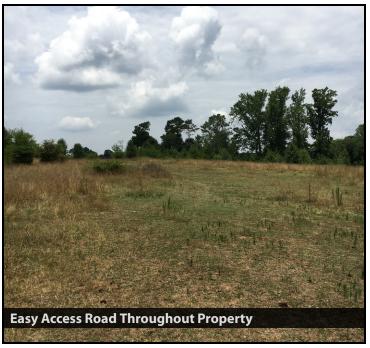

#### **PROPERTY OVERVIEW**

Tremendous possibilities with this property. The tract is split by Bethlehem Road. This property is still zoned Agricultural, but is in the path of growth and transition. Tremendous opportunity for a contiguous tract. The West Tract is easily divisible into smaller offerings for greater return.

Perfect for Equestrian or Livestock, this property is versatile and private. Long range views from the highest point. This is a generational purchase. This property has only been offered for sale twice in the past 30 years.