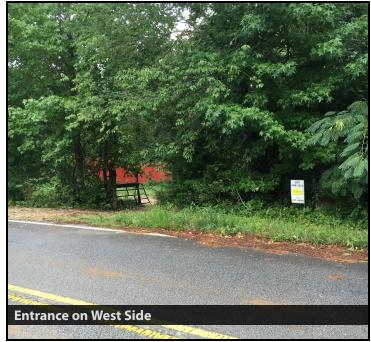

#### **LOCATION OVERVIEW**

Located in beautiful South Fulton County, this property is nestled between South Fulton Parkway and Cascade Palmetto Highway. The site has multiple access point off Bethlehem Road and Clark Road. This area has close proximity to I-85 and Hartsfiled Jackson Airport.