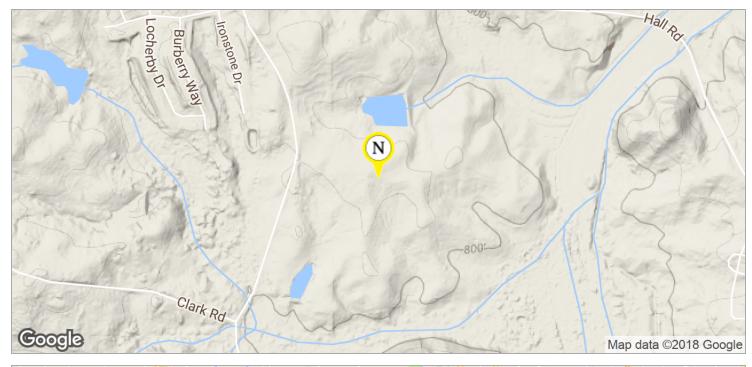

#### **LOCATION OVERVIEW**

Located in beautiful South Fulton County, this property is nestled between South Fulton Parkway and Cascade Palmetto Highway. The site has multiple access point off Bethlehem Road and Clark Road. This area has close proximity to I-85 and Hartsfiled Jackson Airport.