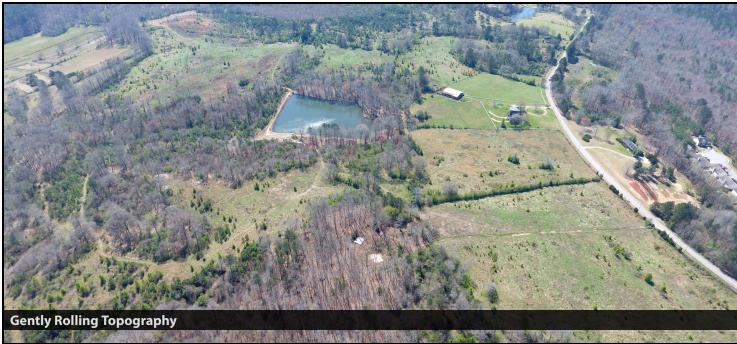

#### **PROPERTY OVERVIEW**

Tremendous possibilities with this property. The tract is split by Bethlehem Road. This property is still zoned Agricultural, but is in the path of growth and transition. Tremendous opportunity for a contiguous tract. The West Tract is easily divisible into smaller offerings for greater return.

Perfect for Equestrian or Livestock, this property is versatile and private. Long range views from the highest point. This is a generational purchase. This property has only been offered for sale twice in the past 30 years.