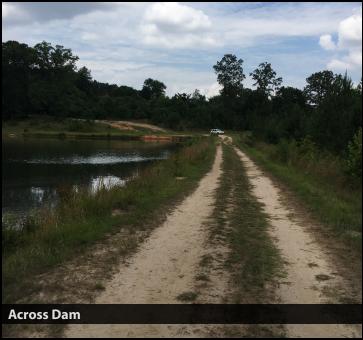

#### **PROPERTY OVERVIEW**

Tremendous possibilities with this property. The tract is split by Bethlehem Road. This property is still zoned Agricultural, but is in the path of growth and transition. Tremendous opportunity for a contiguous tract. The West Tract is easily divisible into smaller offerings for greater return.

Perfect for Equestrian or Livestock, this property is versatile and private. Long range views from the highest point. This is a generational purchase. This property has only been offered for sale twice in the past 30 years.

212.08+/- Acres to the East of Bethlehem Road 39.33+/- Acres to the West of Bethlehem Road Over 2,000 feet of Bethlehem Rd frontage on East Tract Over 3,000 ft of Bethlehem Road frontage on West Tract Over 400 ft of frontage on Clark Rd Public Water