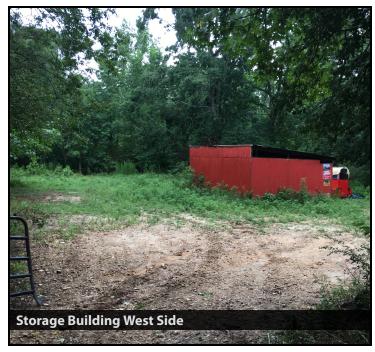

#### **PROPERTY OVERVIEW**

Tremendous possibilities with this property. The tract is split by Bethlehem Road. This property is still zoned Agricultural, but is in the path of growth and transition. Tremendous opportunity for a contiguous tract. The West Tract is easily divisible into smaller offerings for greater return.

Perfect for Equestrian or Livestock, this property is versatile and private. Long range views from the highest point. This is a generational purchase. This property has only been offered for sale twice in the past 30 years.