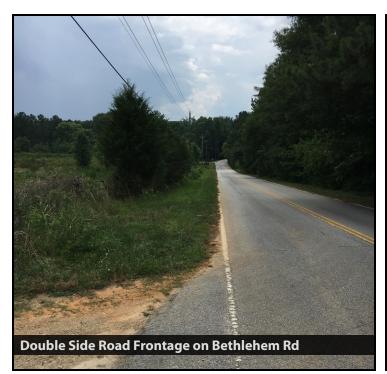

212.08+/- Acres to the East of Bethlehem Road 39.33+/- Acres to the West of Bethlehem Road Over 2,000 feet of Bethlehem Rd frontage on East Tract Over 3,000 ft of Bethlehem Road frontage on West Tract Over 400 ft of frontage on Clark Rd Public Water

#### **LOCATION OVERVIEW**

Located in beautiful South Fulton County, this property is nestled between South Fulton Parkway and Cascade Palmetto Highway. The site has multiple access point off Bethlehem Road and Clark Road. This area has close proximity to I-85 and Hartsfiled Jackson Airport.