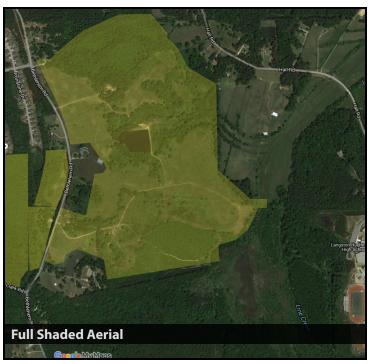

#### **PROPERTY OVERVIEW**

Tremendous possibilities with this property. The tract is split by Bethlehem Road. This property is still zoned Agricultural, but is in the path of growth and transition. Tremendous opportunity for a contiguous tract. The West Tract is easily divisible into smaller offerings for greater return.

Perfect for Equestrian or Livestock, this property is versatile and private. Long range views from the highest point. This is a generational purchase. This property has only been offered for sale twice in the past 30 years.

212.08+/- Acres to the East of Bethlehem Road 39.33+/- Acres to the West of Bethlehem Road Over 2,000 feet of Bethlehem Rd frontage on East Tract Over 3,000 ft of Bethlehem Road frontage on West Tract Over 400 ft of frontage on Clark Rd Public Water

#### **LOCATION OVERVIEW**

Located in beautiful South Fulton County, this property is nestled between South Fulton Parkway and Cascade Palmetto Highway. The site has multiple access point off Bethlehem Road and Clark Road. This area has close proximity to I-85 and Hartsfiled Jackson Airport.