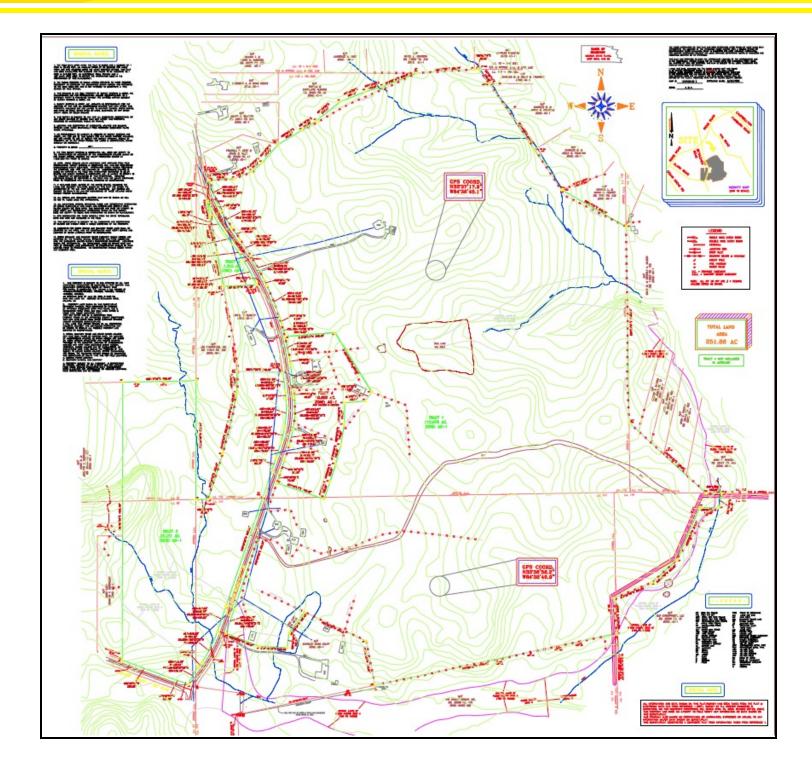

212.08+/- Acres to the East of Bethlehem Road 39.33+/- Acres to the West of Bethlehem Road Over 2,000 feet of Bethlehem Rd frontage on East Tract Over 3,000 ft of Bethlehem Road frontage on West Tract Over 400 ft of frontage on Clark Rd Public Water