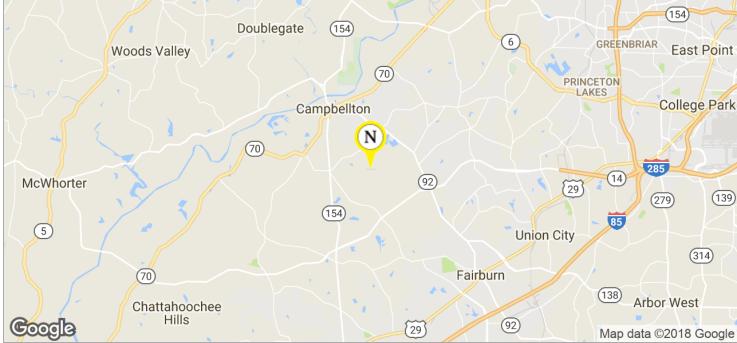

#### **LOCATION OVERVIEW**

Located in beautiful South Fulton County, this property is nestled between South Fulton Parkway and Cascade Palmetto Highway. The site has multiple access point off Bethlehem Road and Clark Road. This area has close proximity to I-85 and Hartsfiled Jackson Airport.