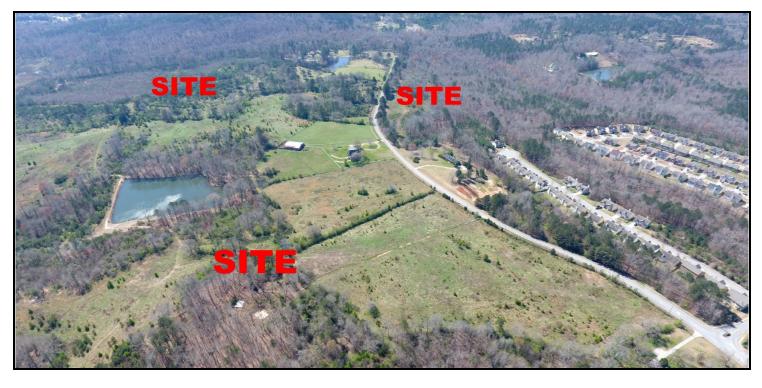

#### **PROPERTY OVERVIEW**

Tremendous possibilities with this property. The tract is split by Bethlehem Road. This property is still zoned Agricultural, but is in the path of growth and transition. Tremendous opportunity for a contiguous tract. The West Tract is easily divisible into smaller offerings for greater return.

Perfect for Equestrian or Livestock, this property is versatile and private. Long range views from the highest point. This is a generational purchase. This property has only been offered for sale twice in the past 30 years.