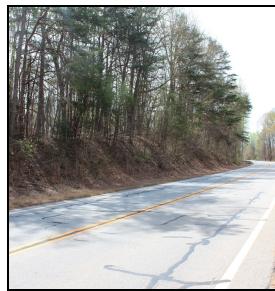

#### **PROPERTY OVERVIEW**

This 89.2 +/- acre property is located just over a mile from the Martin Bridge Road exit 154 on I-85 just outside of Homer, GA. Zoned ARR. Property is mostly wooded with gently sloping topography. There is a locked gated entrance to the property and a grass/dirt road bisecting the property. 450 feet of frontage on Martin Bridge Road (Hwy 63). In the Banks County Elementary, Middle and High School districts. Listing Price: \$875,000 (\$9,809/AC) Make an offer!