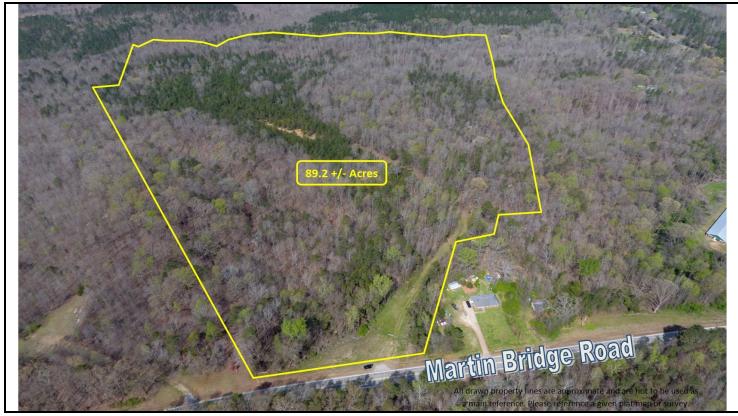

#### **PROPERTY OVERVIEW**

This 89.2 +/- acre property is located just over a mile from the Martin Bridge Road exit 154 on I-85 just outside of Homer, GA. Zoned ARR. Property is mostly wooded with gently sloping topography. There is a locked gated entrance to the property and a grass/dirt road bisecting the property. 450 feet of frontage on Martin Bridge Road (Hwy 63). In the Banks County Elementary, Middle and High School districts. Listing Price: \$875,000 (\$9,809/AC) Make an offer!