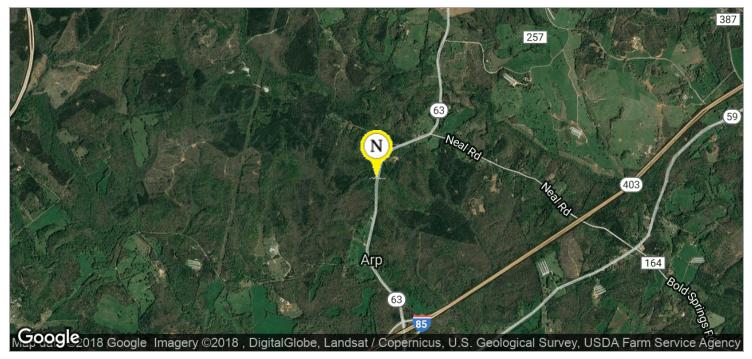

#### **PROPERTY OVERVIEW**

This 89.2 +/- acre property is located just over a mile from the Martin Bridge Road exit 154 on I-85 just outside of Homer, GA. Zoned ARR. Property is mostly wooded with gently sloping topography. There is a locked gated entrance to the property and a grass/dirt road bisecting the property. 450 feet of frontage on Martin Bridge Road (Hwy 63). In the Banks County Elementary, Middle and High School districts. Listing Price: \$875,000 (\$9,809/AC) Make an offer!