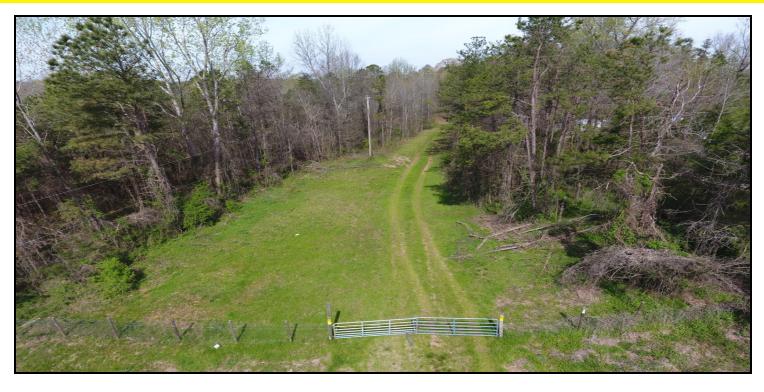

#### **PROPERTY OVERVIEW**

This 89.2 +/- acre property is located just over a mile from the Martin Bridge Road exit 154 on I-85 just outside of Homer, GA. Zoned ARR. Property is mostly wooded with gently sloping topography. There is a locked gated entrance to the property and a grass/dirt road bisecting the property. 450 feet of frontage on Martin Bridge Road (Hwy 63). In the Banks County Elementary, Middle and High School districts. Listing Price: \$875,000 (\$9,809/AC) Make an offer!