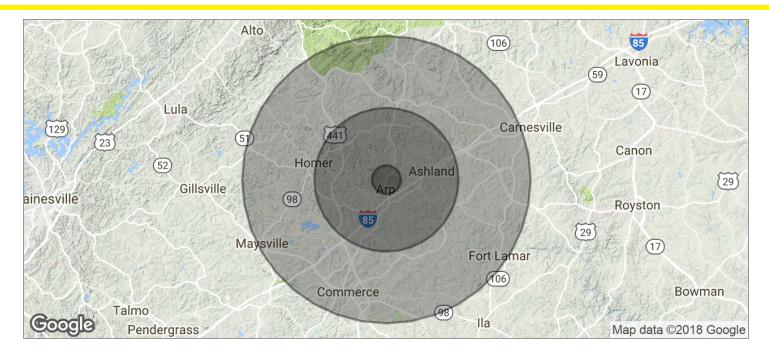

Norton Commercial 434 Green Street Gainesville, GA 30501 nortoncommercial.com

**NORTON** 

0 SR 63, HOMER, GA 30547

#### **PROPERTY OVERVIEW**

This 89.2 +/- acre property is located just over a mile from the Martin Bridge Road exit 154 on I-85 just outside of Homer, GA. Zoned ARR. Property is mostly wooded with gently sloping topography. There is a locked gated entrance to the property and a grass/dirt road bisecting the property. 450 feet of frontage on Martin Bridge Road (Hwy 63). In the Banks County Elementary, Middle and High School districts. Listing Price: \$875,000 (\$9,809/AC) Make an offer!

| POPULATION          | 1 MILE           | 5 MILES              | 10 MILES |  |
|---------------------|------------------|----------------------|----------|--|
| TOTAL POPULATION    | 205              | 4,969                | 26,778   |  |
| MEDIAN AGE          | 41.2             | 40.6                 | 38.7     |  |
| MEDIAN AGE (MALE)   | 40.9             | 39.1                 | 37.0     |  |
| MEDIAN AGE (FEMALE) | 42.4             | 42.7                 | 41.3     |  |
|                     |                  |                      |          |  |
| HOUSEHOLDS & INCOME | 1 MILE           | 5 MILES              | 10 MILES |  |
| TOTAL HOUSEHOLDS    | <b>1 MILE</b> 76 | <b>5 MILES</b> 1,851 | 10,045   |  |
|                     |                  |                      |          |  |
| TOTAL HOUSEHOLDS    | 76               | 1,851                | 10,045   |  |