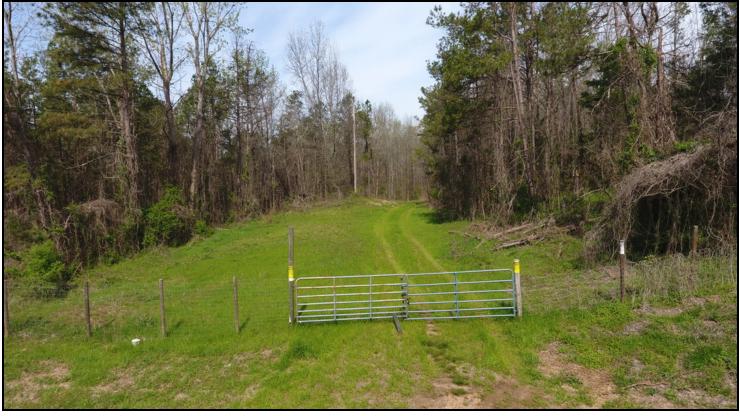

#### **PROPERTY OVERVIEW**

This 89.2 +/- acre property is located just over a mile from the Martin Bridge Road exit 154 on I-85 just outside of Homer, GA. Zoned ARR. Property is mostly wooded with gently sloping topography. There is a locked gated entrance to the property and a grass/dirt road bisecting the property. 450 feet of frontage on Martin Bridge Road (Hwy 63). In the Banks County Elementary, Middle and High School districts. Listing Price: \$875,000 (\$9,809/AC) Make an offer!