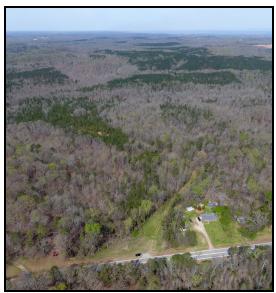

#### **PROPERTY OVERVIEW**

This 89.2 +/- acre property is located just over a mile from the Martin Bridge Road exit 154 on I-85 just outside of Homer, GA. Zoned ARR. Property is mostly wooded with gently sloping topography. There is a locked gated entrance to the property and a grass/dirt road bisecting the property. 450 feet of frontage on Martin Bridge Road (Hwy 63). In the Banks County Elementary, Middle and High School districts. Listing Price: \$875,000 (\$9,809/AC) Make an offer!