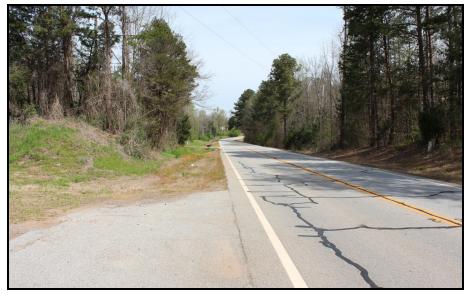

#### **PROPERTY OVERVIEW**

This 89.2 +/- acre property is located just over a mile from the Martin Bridge Road exit 154 on I-85 just outside of Homer, GA. Zoned ARR. Property is mostly wooded with gently sloping topography. There is a locked gated entrance to the property and a grass/dirt road bisecting the property. 450 feet of frontage on Martin Bridge Road (Hwy 63). In the Banks County Elementary, Middle and High School districts. Listing Price: \$875,000 (\$9,809/AC) Make an offer!