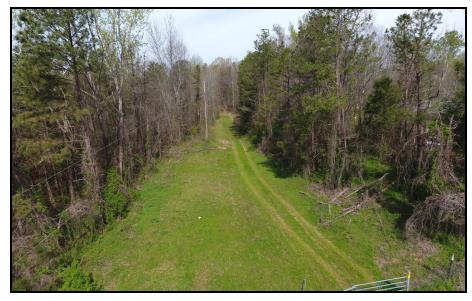

#### **PROPERTY OVERVIEW**

This 89.2 +/- acre property is located just over a mile from the Martin Bridge Road exit 154 on I-85 just outside of Homer, GA. Zoned ARR. Property is mostly wooded with gently sloping topography. There is a locked gated entrance to the property and a grass/dirt road bisecting the property. 450 feet of frontage on Martin Bridge Road (Hwy 63). In the Banks County Elementary, Middle and High School districts. Listing Price: \$875,000 (\$9,809/AC) Make an offer!