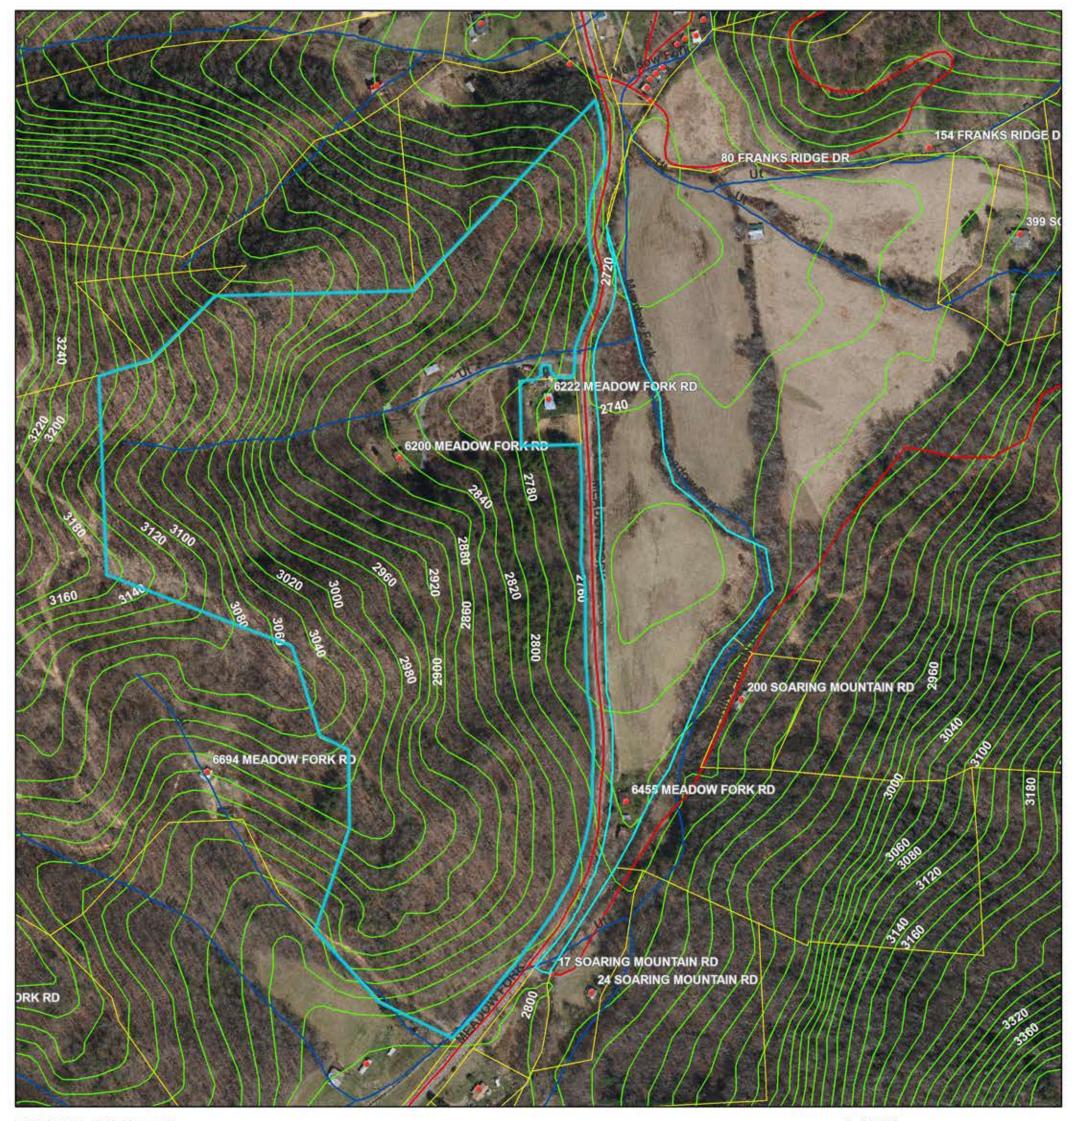

# 6200 & 6455 Meadowfork Rd.

3/15/2018, 2:11:32 PM

1:4,514

|   | 2016 Madison County Parcels |
|---|-----------------------------|
|   | Addresses                   |
| - | Roads                       |
|   | Streams                     |
|   | 20ft Contours               |
|   | Roads 2 2018                |

Source: Esri, DigitalGlobe, GeoEye, Earthstar Geographics, CNES/Airbus DS, USDA, USGS, AeroGRID, IGN, and the GIS User Community

Web AppBuilder for ArcGIS USDA FSA |