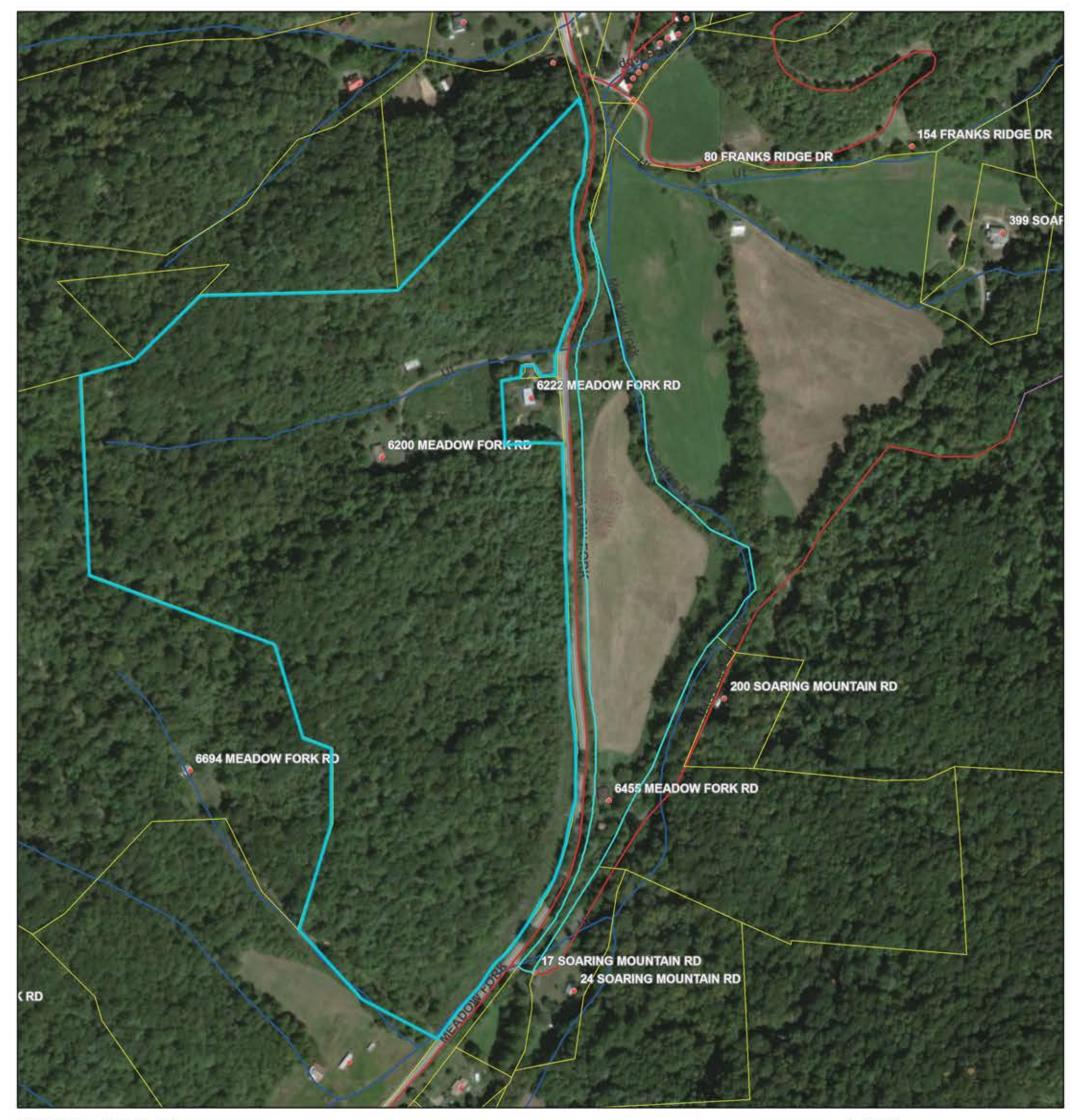

# 6200 & 6455 Meadowfork Rd.

| 2016 | Madison | County | Parcels |  |
|------|---------|--------|---------|--|
|------|---------|--------|---------|--|

Addresses

Roads

— Streams

----- Roads 2 2018

Source: Esri, DigitalGlobe, GeoEye, Earthstar Geographics, CNES/Airbus DS, USDA, USGS, AeroGRID, IGN, and the GIS User Community

Web AppBuilder for ArcGIS USDA FSA |