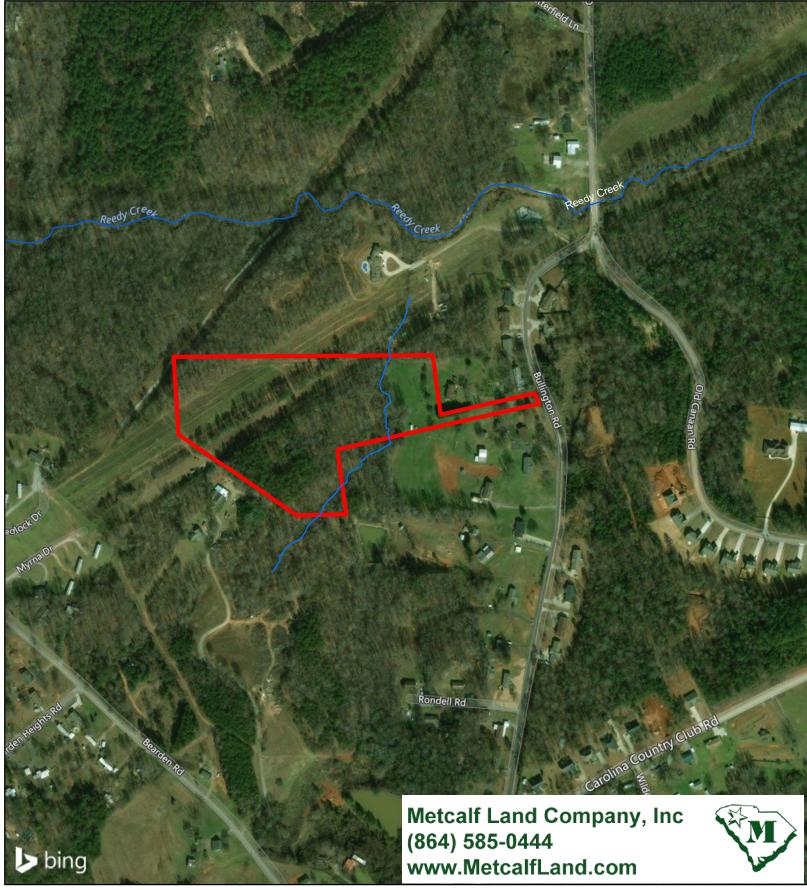

## Roberts Tract Roebuck, SC

## 12.01± Acres

1 inch = 400 feet

DISCLAIMER: The information contained herein is as obtained by this broker from sellers, owners, or other sources. This information is considered reliable, neither this broker nor owners make any guarantee, warranty or representation as to correctness of any data or descriptions and the accuracy of such statements. The correctness and / or accuracy of any and all statements should be determined through independent investigation made by the prospective purchaser. Any offer for sale is subject to prior sale, errors and omissions, change of price, terms or other conditions or withdrawal from sale in whole or in part, by seller without notice and at the sole discretion of seller. Readers are urged to form their own independent conclusions and evaluations in consultation with legal counsel, accountants, and/or investment advisors concerning and all material contained herein.