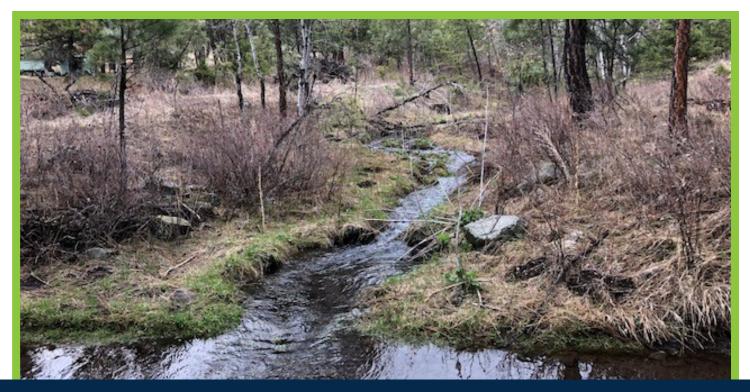

## 3300' sq ft all log home with year-round creek

...plus a spring with water so pure that it does not have to be filtered! Currently is 1b/1b, but 2nd bed/bath ready-to-be-finished (could be more)! Current owners live here full-time, off the grid, with extensive, professionally installed solar system, propane, fireplace insert, propane heaters and back-up generator. This is a really nice set-up, which has been well-maintained but does need some simple finish work. No covenants or HOA's, here! The creek is truly awesome! Property has variable terrains, but unlike most mountain properties, it has a lot of flat and meadow, so could be fenced for horse, cattle, etc.