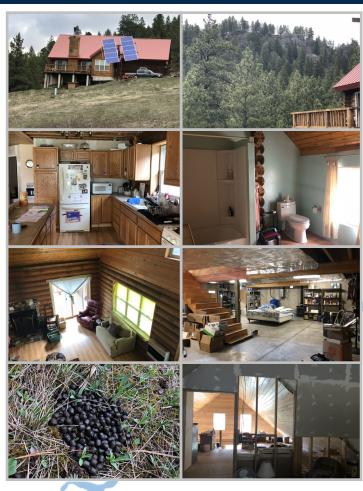

## 3300' sq ft all log home with year-round creek

...plus a spring with water so pure that it does not have to be filtered! Currently is 1b/1b, but 2nd bed/bath ready-to-be-finished (could be more)! Current owners live here full-time, off the grid, with extensive, professionally installed solar system, propane, fireplace insert, propane heaters and back-up generator. This is a really nice set-up, which has been well-maintained but does need some simple finish work. No covenants or HOA's, here! The creek is truly awesome! Property has variable terrains, but unlike most mountain properties, it has a lot of flat and meadow, so could be fenced for horse, cattle, etc.