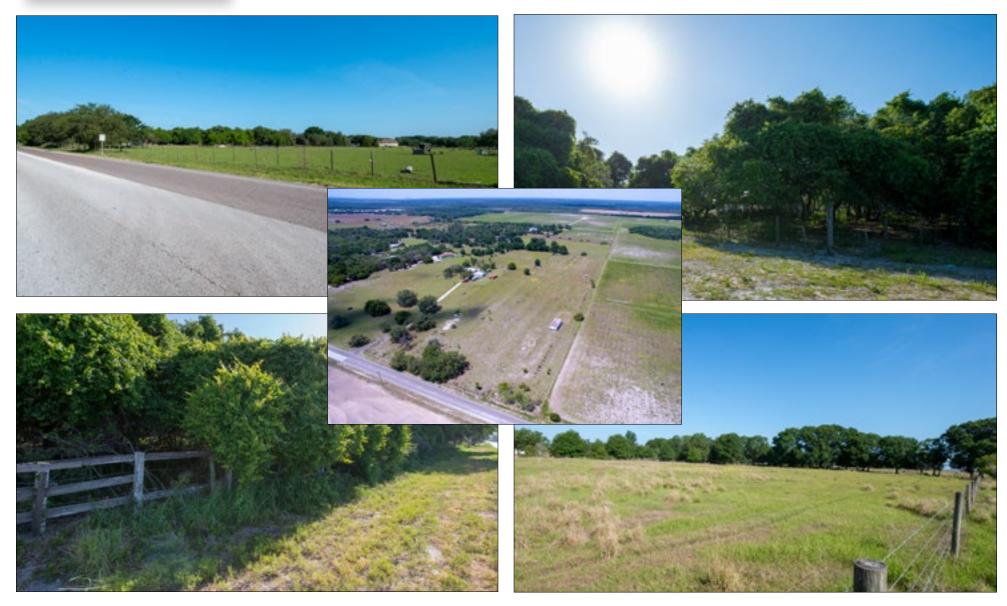

#### 19 Residential Lots in Balm, Florida

Platted for 19 residential lots, this is an incredible investment opportunity in a high-demand area. This property features two phases: 6 lots in phase I and 13 lots in phase II, for sale separately or together. This is a rare opportunity to offer country living while close to amenities and the bustling development area of US 301. Proximity to I-75 provides easy access to Riverview, Brandon, and Tampa!

## **Investment!**

Residential Development Beautiful Private 1.04 to 1.60 +/- Acre Homesites Areas of Gorgeous Mature Oaks

Close to Riverview, Brandon, and Tampa Amenities Shopping, Restaurants, Entertainment

# Rare Opportunity to Offer Country Living Close to Amenities

Only 6 miles to US 301 Located in Area of Rapid Development!

Proximity to I-75 Provides Easy Access to Riverview, Brandon, and Tampa!