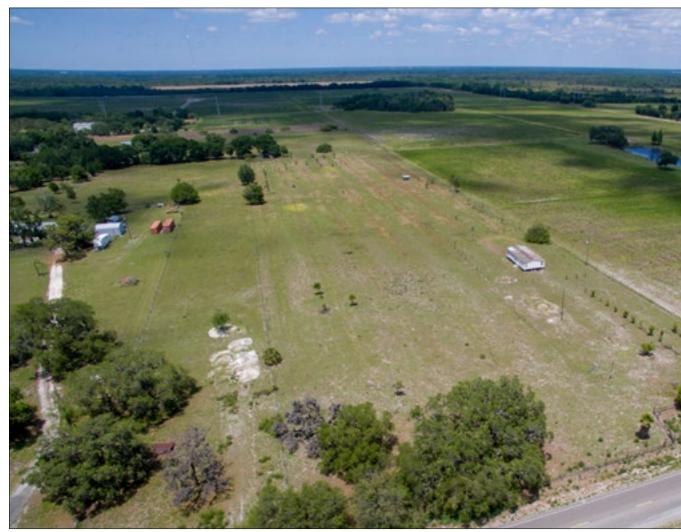

#### 19 Residential Lots in Balm, Florida

Platted for 19 residential lots, this is an incredible investment opportunity in a high-demand area. This property features two phases: 6 lots in phase I and 13 lots in phase II, for sale separately or together. This is a rare opportunity to offer country living while close to amenities and the bustling development area of US 301. Proximity to I-75 provides easy access to Riverview, Brandon, and Tampa!

#### **Total Property**

**Property Type:** Vacant Land Acreage: 22.86 +/- Acres Total

Sale Price: \$575,000 total both parcels

Average Price per Lot: \$30,263.16

**County:** Hillsborough

Property Address: CR 672 & Dupree Road,

### Preliminary Plat Approved Access on Two Roads • Located in High Demand Area!