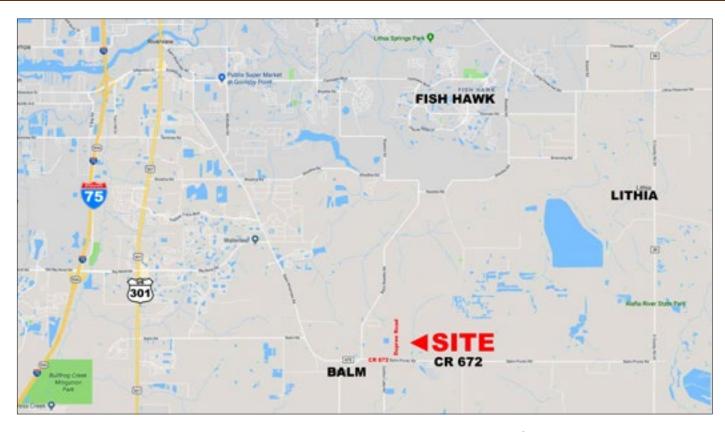

#### **Directions to Property From I-75:**

- Take exit 246 for CR-672 East
- Turn Right onto US-301 S / CR-672 S (1.4 miles)
- Turn Left onto Balm Road / CR-672 (6.2 miles)
- Property is located on the north side of the road at the intersection of CR-672 and Dupree Road
- Look for sign