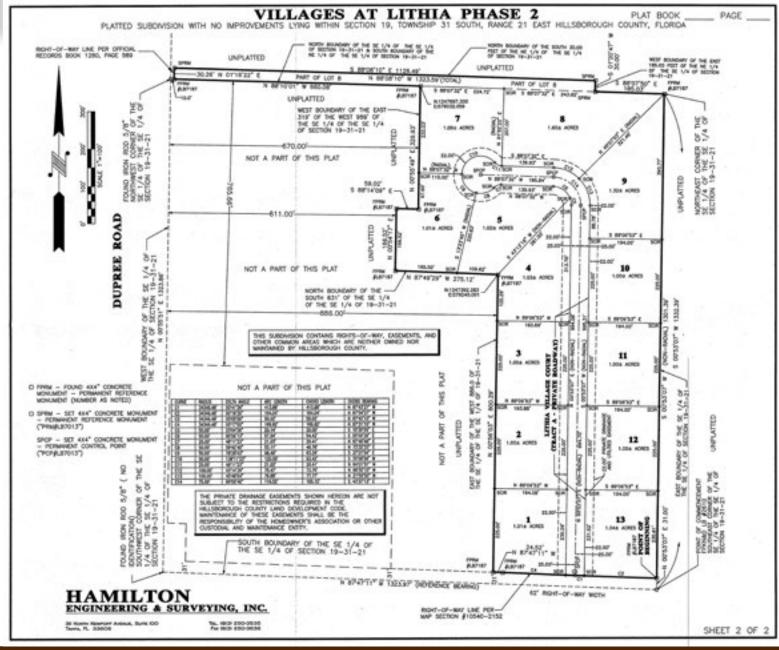

#### Phase 2

Acres: 14.12 +/- acres

Average Lot Size: 225' x 194'

**Number of Lots: 13 Sale Price:** \$352,000 Price per Lot: \$27,076.92

**Road Frontage:** 

413.88 +/- feet on CR 672 30 +/- feet on Dupree Road

**Property Taxes:** \$95

Folio/Pins: 088570.0500 & 088570.0550

### Plat Phase 2

Fischbach Land Company 510 Vonderburg Dr., Suite 302 Brandon, FL 33511 813-540-1000

FischbachLandCompany.com/Balm19Lots

Reed Fischbach reed@fischbachlandcompany.com Blaise Lelaulu

blaise@fischbachlandcompany.com