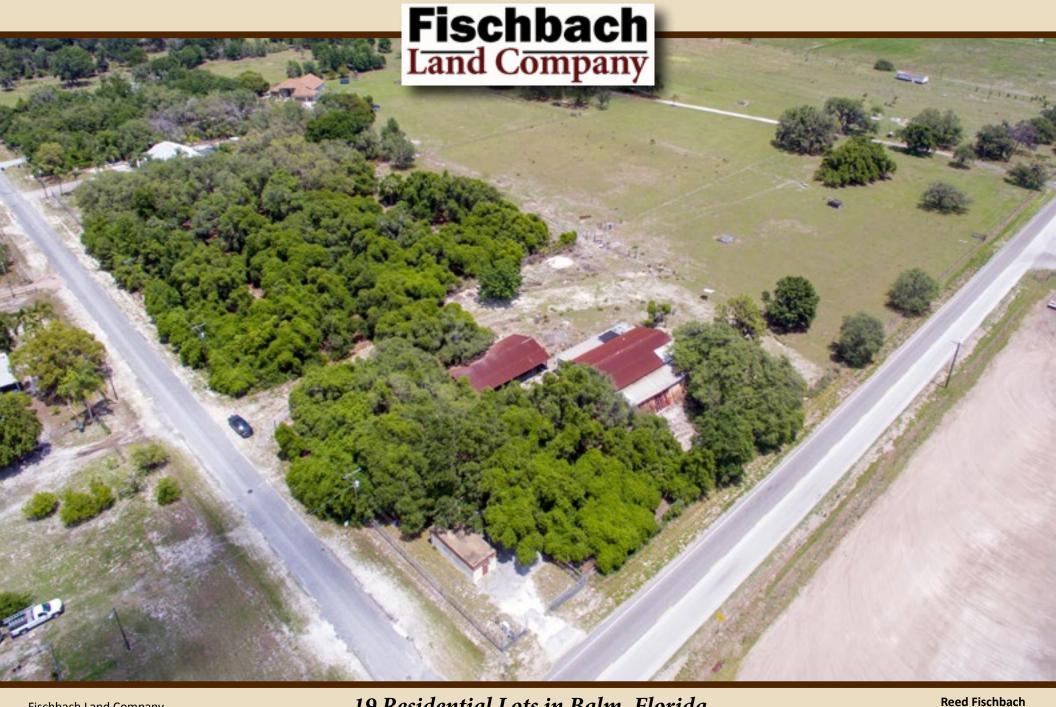

#### 19 Residential Lots in Balm, Florida

Platted for 19 residential lots, this is an incredible investment opportunity in a high-demand area. This property features two phases: 6 lots in phase I and 13 lots in phase II, for sale separately or together. This is a rare opportunity to offer country living while close to amenities and the bustling development area of US 301. Proximity to I-75 provides easy access to Riverview, Brandon, and Tampa!

#### **Total Property**

**Property Type:** Vacant Land Acreage: 22.86 +/- Acres Total

Sale Price: \$575,000 total both parcels

Average Price per Lot: \$30,263.16

**County:** Hillsborough

Property Address: CR 672 & Dupree Road,

Wimauma, FL 33598

Soil Types: Smyrna, Myakka, and Ona Fine Sands S-T-R: 19-31-21

**Uplands/Wetlands:** 100% Uplands

Fencing: Barb Wire

**Utilities:** Septic and wells are required

**Electric By: TECO** 

**Zoning:** PD (19 1-acre Single Family Lots)