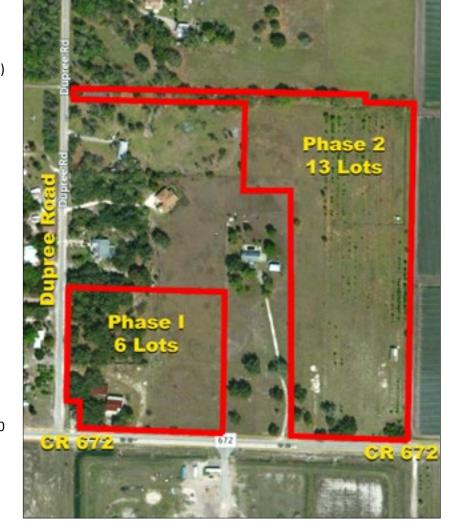

#### 19 Residential Lots in Balm, Florida

Platted for 19 residential lots, this is an incredible investment opportunity in a high-demand area. This property features two phases: 6 lots in phase I and 13 lots in phase II, for sale separately or together. This is a rare opportunity to offer country living while close to amenities and the bustling development area of US 301. Proximity to I-75 provides easy access to Riverview, Brandon, and Tampa!

#### Or, Purchase Either Phase Individually

#### Phase 1

**Acres**: 6.85 +/- acres

Average Lot Size: 150' x 330'

Number of Lots: 6 **Sale Price:** \$223,000 Price per Lot: \$37,166.66

**Road Frontage:** 

551.14 +/- feet on CR 672 427.13 +/- feet on Dupree Road

#### Phase 2

Acres: 14.12 +/- acres

Average Lot Size: 225' x 194'

**Number of Lots: 13 Sale Price:** \$352,000 Price per Lot: \$27,076.92

**Road Frontage:** 

413.88 +/- feet on CR 672 30 +/- feet on Dupree Road