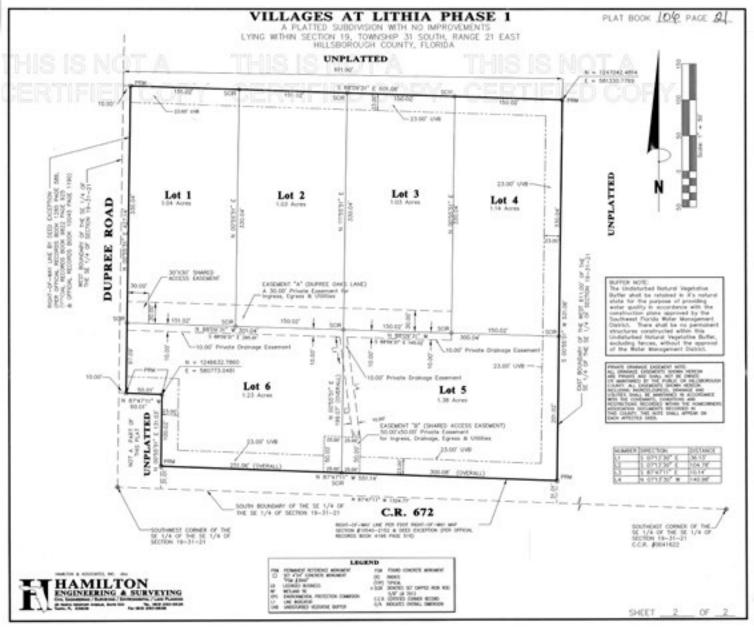

#### Phase 1

**Acres**: 6.85 +/- acres

Average Lot Size: 150' x 330'

Number of Lots: 6 **Sale Price:** \$223,000 Price per Lot: \$37,166.66

**Road Frontage:** 

551.14 +/- feet on CR 672 427.13 +/- feet on Dupree Road

**Property Taxes:** \$530

Folio/Pins: 088571.0102. 088571.0104. 088571.0106, 088571.0108, 088571.0112,

088571.0110

## Plat Phase 1