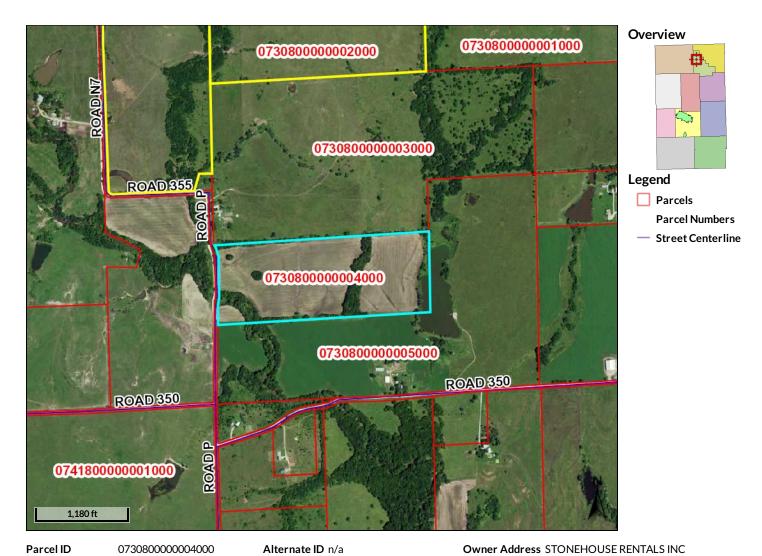

## Beacon<sup>™</sup> Lyon County, KS

A - Agricultural Use

PO BOX 881

LAWRENCE, KS 66044-0881

 Parcel ID
 073080000000400

 Sec/Twp/Rng
 08-16S-12E

Property Address 3500 ROAD P

Admire

District 030

**Brief Tax Description** S08, T16S, R12E, ACRES 59.3, S1/2 N1/2 SW1/4 & N330 S1/2 SW1/4 LESS ROW

Acreage

Class

(Note: Not to be used on legal documents)

 $\textbf{\textit{Disclaimer:}} \ \ \textbf{The data used to produce this map is not survey accurate.} \ \ \textbf{It is intended for tax purposes only.}$ 

Date created: 8/24/2017 Last Data Uploaded: 5/11/2016 2:45:01 PM

**Developed by** The Schneider Corporation