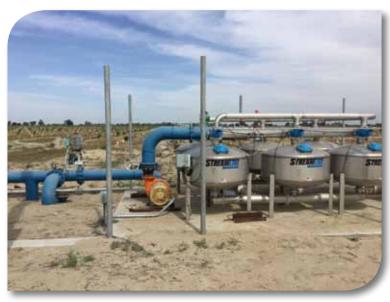

#### WATER:

Irrigation water is supplied by the use of one 200HP AG well, approximately 2,000 GPM, one 10HP lift pump and one Boosterpump 50HP VFD. Water is distributed through a double drip line.