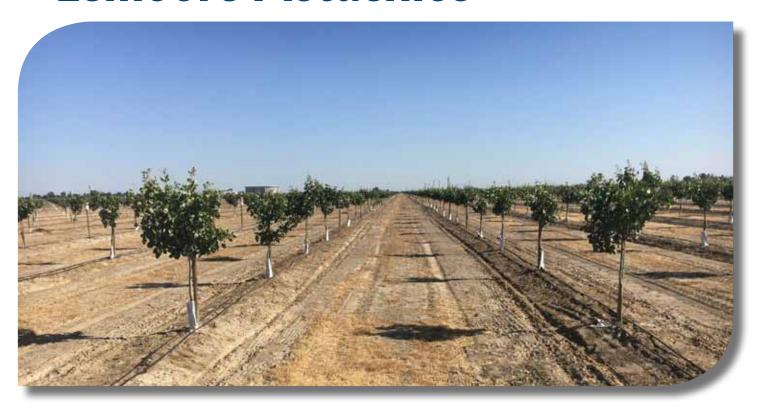

#### **PLANTINGS:**

The acreage is curently planted to pistachios. Neighboring parcels are currently planted in alfalfa, almonds, cotton, corn, grapes and pistachios.

#### **DESCRIPTION:**

Property consists of 170.12± acres currently planted to pistachios, 129.88± acres are 3rd leaf and 40.24± acres 2nd leaf with all on 19' x 17' spacing. There is 1 metal building, 1 AG well, 1 lift pump, 2 domestic wells and 27 shares of Lemoore Canal and Irrigation Company.