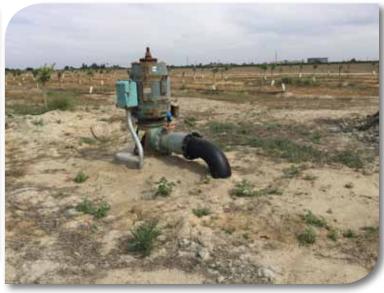

#### WATER:

Irrigation water is supplied by the use of one 200HP AG well, approximately 2,000 GPM, one 10HP lift pump and one Boosterpump 50HP VFD. Water is distributed through a double drip line.