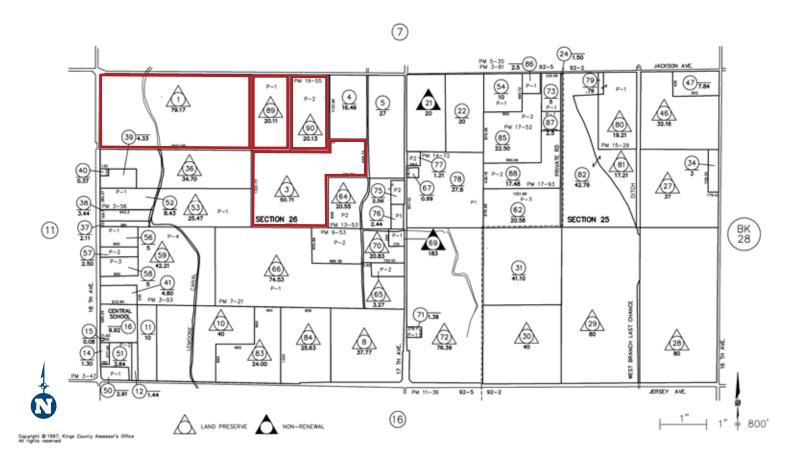

#### LEGAL:

The property is in the Williamson Act Tax Preserve and consists of 4 parcels. APN#s 024-150-001 (79.17ac), 024-150-003 (50.71ac) 024-150-089 (20.11ac) and 024-150-090 (20.13ac), Kings County, California.

### KINGS COUNTY ASSESSOR'S MAP SEC'S 25. & 26-19-20

24 - 15