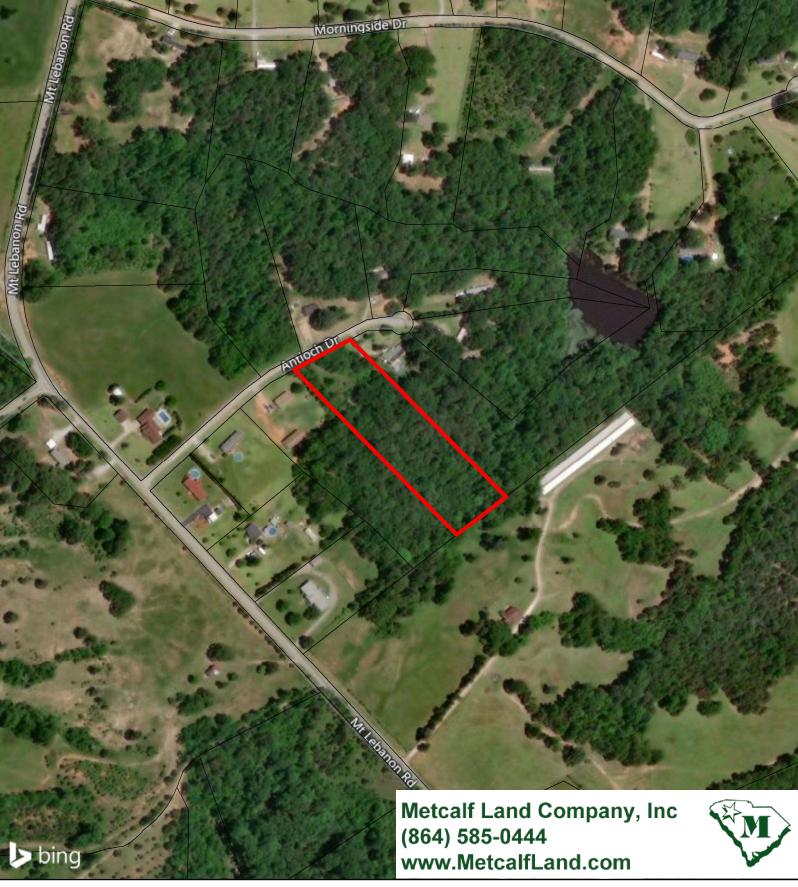

## Gossett Tract Pacolet, SC

## 1.0± Acres

1 inch = 300 feet

DISCLAIMER: The information contained herein is as obtained by this broker from sellers, owners, or other sources. This information is considered reliable, neither this broker nor owners make any guarantee, warranty or representation as to correctness of any data or descriptions and the accuracy of such statements. The correctness and / or accuracy of any and all statements should be determined through independent investigation made by the prospective purchaser. Any offer for sale is subject to prior sale, errors and omissions, change of price, terms or other conditions or withdrawal from sale in whole or in part, by seller without notice and at the sole discretion of seller. Readers are urged to form their own independent conclusions and evaluations in consultation with legal counsel, accountants, and/or investment advisors concerning and all material contained herein.