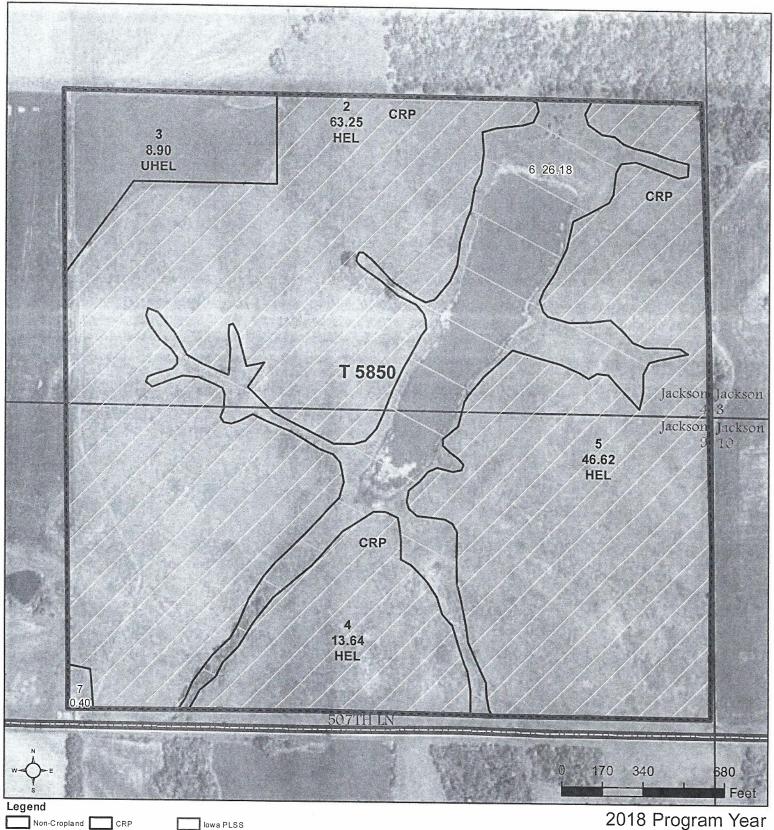

## Lucas County, Iowa

Tract Boundary Wetland Determination Identifiers

Restricted Use

Cropland

 $\nabla$ Limited Restrictions

Exempt from Conservation Compliance Provisions

Tract Cropland Total: 132.41 acres

2018 Program Year Map Created February 12, 2018

> Farm 4604 Tract **5850**

Compliance Provisions
United States Department of Agriculture (USDA) Farm Service Agency (FSA) maps are for FSA Program administration only. This map does not represent a legal survey or reflect actual ownership; rather it depicts the information provided directly from the producer and/or National Agricultural Imagery Program (NAIP) imagery. The producer accepts the data 'as is' and assumes all risks associated with its use. USDA-FSA assumes no responsibility for actual or consequential damage incurred as a result of any user's reliance on this data outside FSA Programs. Wetland identifiers do not represent the size, shape, or specific determination of the area. Refer to your original determination (CPA-026 and attached maps) for exact boundaries and determinations or contact USDA Natural Resources Conservation Service (NRCS).