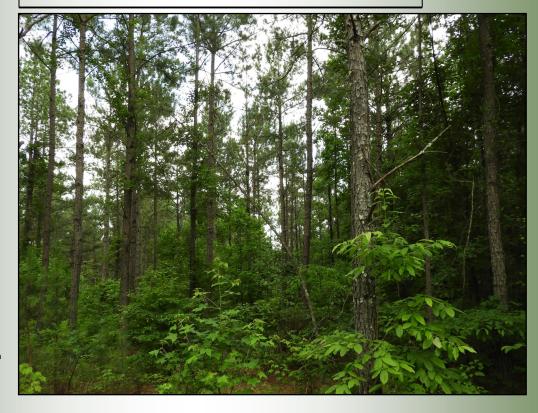

## Offered for \$3,000 per Acre

104.47 Acres | Banning Road | Carroll County, GA | 30185

- Mature Timber
- Well Managed
- Great Location

Located in east Carroll County, 30 miles west of the Atlanta Airport, the Hutcheson Ferry/Banning Road properties have been under single ownership since 1951. Now available for the first time since 1951, this excellent investment and hunting opportunity is offered for sale. These properties have public utilities and plenty of road frontage that will allow for purchase as a whole or in acreage tracts.