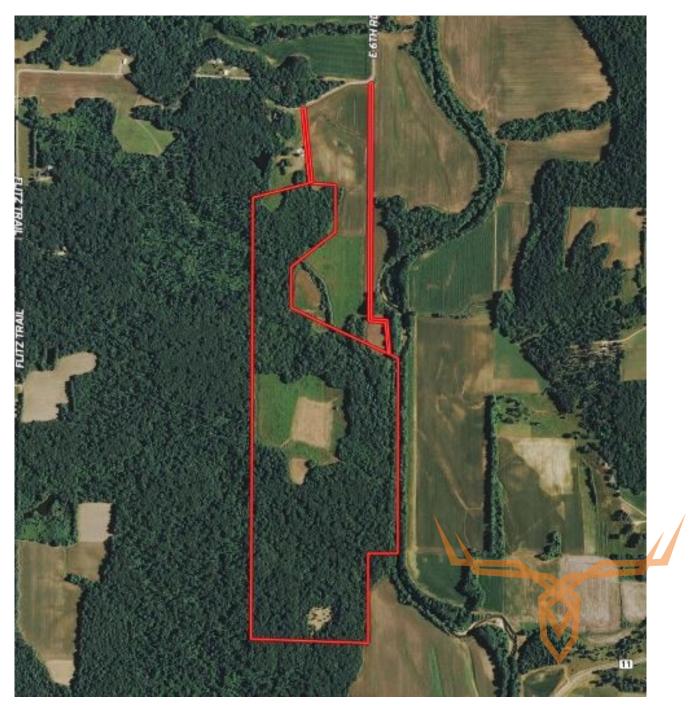

## 150 +/- Acre Illinois Hunting Farm for Sale **Montgomery County**

www.TrophyPA.com • 855.573.5263 • leads@trophypa.com

Real Esta

**PROPERTY ADDRESS:** 00 Flitz Trail Litchfield, IL 62056

#### **PROPERTY DESCRIPTION:**

This 150 +/- acre Illinois Hunting Farm for Sale in Montgomery County Illinois is a great all around farm, and is only 50 min from Downtown St. Louis and only 25 min from Edwardsville IL. There are 25 +/- acres of productive tillable for great income, food plots or turn into pasture. The remainder of the farm is mature timber, white oak, walnut and red oak with good timber value.

On the North end of the property sitting up on a ridge overlooking a big bottom field, there is a beautiful spot for home or cabin. Views would be spectacular! This property is very secluded and already has hidden food plots and could have many more. There are lots of big oak ridges and timber flats with rock bottom creeks and ravines.

#### **PROPERTY HIGHLIGHTS:**

- 150 +/- acres
- 25 +/- acres tillable ground
- Spectacular views
- Possible home or cabin site
- Secluded location

PRICE: \$570,000 **ACRES: 150 COUNTY:** Montgomery

**PRESENTED BY:** 