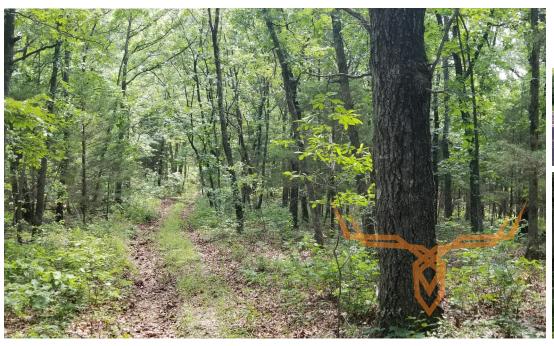

### **PROPERTY DESCRIPTION:**

278+/- acres of prime central Missouri hunting ground for sale loaded with big timber and just minutes from the Gasconade River Valley. This rare large acreage tract in Maries County would make a perfect recreational property or primary residence. Nearly 273 +/- acres are entirely wooded and has never been logged to the owner's knowledge; let me tell you there is some big timber on this property!

There are multiple building sites for homes, buildings, and lakes. Two gated entrances off of state Hwy Z gain you access onto two main roads through the property that are large enough for trucks and equipment. Beyond the two main roads there is a great trail system for ATVs winding through all the timber and cedar pockets. Towards the back end of the property there is an open hayfield surrounded by woods and a live water creek. Words cannot describe the potential that field has for a large food plot and every time I've been in the vicinity it has been whitetail and turkey madness. The large creek bottom on the property has year round water and is loaded with cover. This rare large acreage tract has endless possibilities, potential for big timber income, and is still close to all the amenities you could possibly need. Don't miss out on this opportunity of a lifetime!

# **PROPERTY HIGHLIGHTS:**

- **Excellent hunting**
- ATV trails and roads throughout the property
- Live water creek
- Multiple building sites