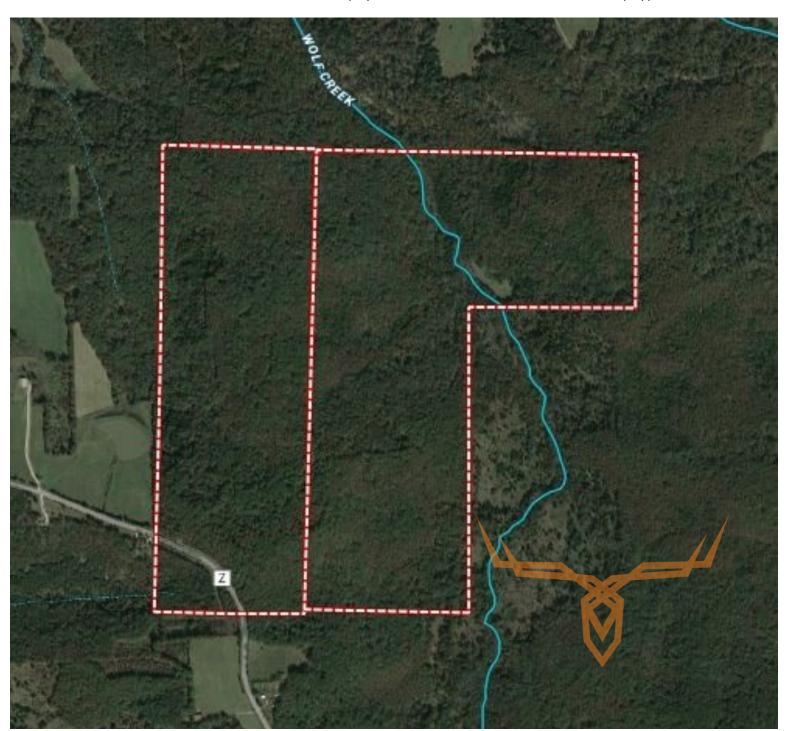

# Prime Central Missouri **Hunting Ground For Sale**

www.TrophyPA.com · 855.573.5263 · leads@trophypa.com

**PRICE:** \$542,000

**COUNTY:** Maries

**ACRES: 278** 

#### PROPERTY ADDRESS:

00 Hwy Z Belle, MO 65013

### **PROPERTY DESCRIPTION:**

278+/- acres of prime central Missouri hunting ground for sale loaded with big timber and just minutes from the Gasconade River Valley. This rare large acreage tract in Maries County would make a perfect recreational property or primary residence. Nearly 273 +/- acres are entirely wooded and has never been logged to the owner's knowledge; let me tell you there is some big timber on this property!

There are multiple building sites for homes, buildings, and lakes. Two gated entrances off of state Hwy Z gain you access onto two main roads through the property that are large enough for trucks and equipment. Beyond the two main roads there is a great trail system for ATVs winding through all the timber and cedar pockets. Towards the back end of the property there is an open hayfield surrounded by woods and a live water creek. Words cannot describe the potential that field has for a large food plot and every time I've been in the vicinity it has been whitetail and turkey madness. The large creek bottom on the property has year round water and is loaded with cover. This rare large acreage tract has endless possibilities, potential for big timber income, and is still close to all the amenities you could possibly need. Don't miss out on this opportunity of a lifetime!