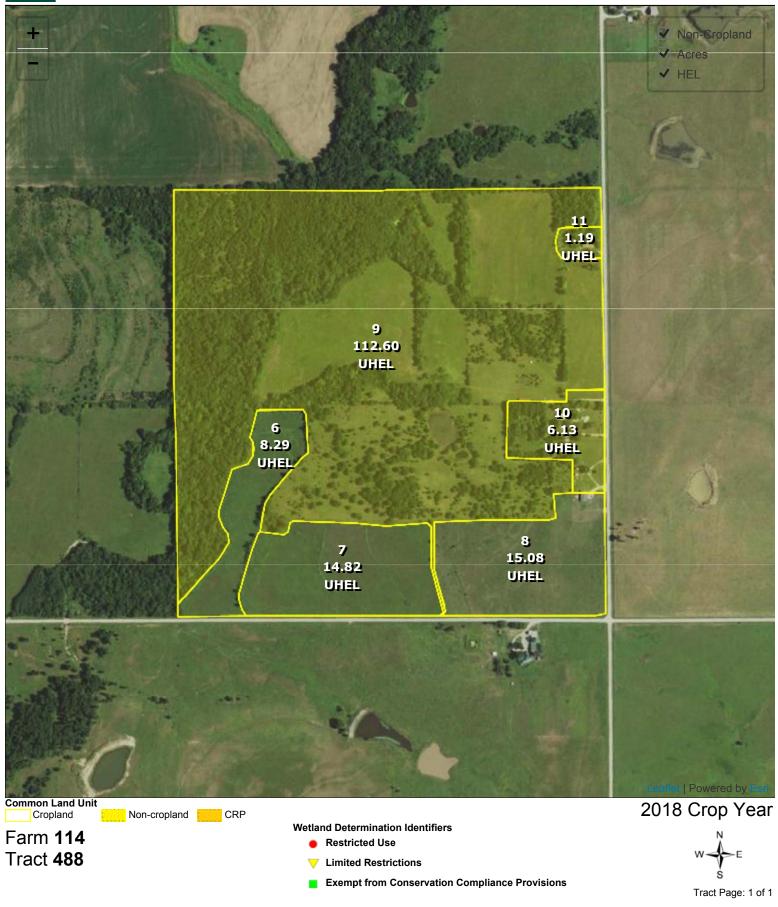

## **Coffey County, Kansas**

United States Department of Agriculture (USDA) Farm Service Agency (FSA) maps are for FSA Program administration only. This map does not represent a legal survey or reflect actual ownership; rather it depicts the information provided directly from the producer and/or National Agricultural Imagery Program (NAIP) imagery. The producer accepts the data 'as is' and assumes all risks associated with its use. USDA-FSA assumes no responsibility for actual or consequential damage incurred as a result of any user's reliance on this data outside FSA Programs. Wetland identifiers do not represent the size, shape, or specific determination of the area. Refer to your original determination (CPA-026 and attached maps) for exact boundaries and determinations or contact USDA Natural Resources Conservation Service (NRCS).