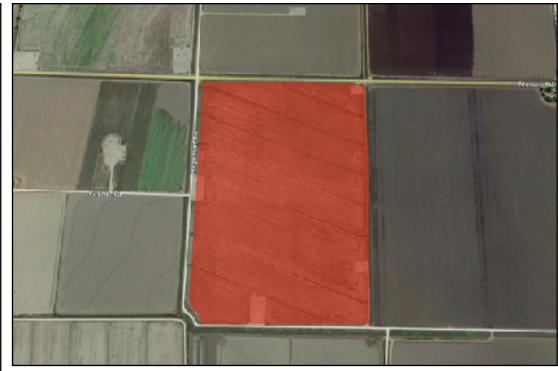

## 111 Acre Walnut Orchard Sutter County, CA.

Price: \$2,500,000

**Location:** The property is located in Meridian, CA and is on the frontage of Moroni Rd.

**Legal:** The property is made up of 1 parcel totaling 111.31 assessed acres and are further described as Sutter County Assessor Parcel Number: