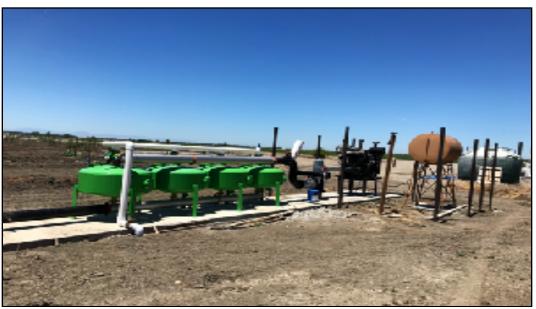

## 111 Acre Walnut Orchard Sutter County, CA.

<u>Water:</u> The property has excellent water availability deriving from two (2) sources. The property has 1 Agricultural Well approx. 400ft deep and produces 1250 GPM. 65 HP gear head pump that does not use PG&E. Absolutely no power bill! Brand new 110 HP John Deer ultra efficient engine. The current owner also has Water rights available from Meridian Water Company.

<u>Irrigation:</u> Brand new micro jet system installed by Bi County Irrigation. State of the art filtration! Fully automatic self cleansing system.

Comments: The current owner spared no expense in the development of this walnut orchard and is located in an established orchard growing region of Sutter County, Ca. There are no power lines or ditches going through the property.