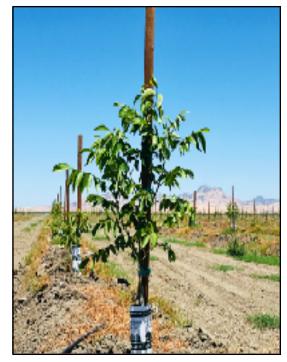

• 13-160-060

Orchard: Approximately 94 acres planted with 1.5 year old trees. 24ft x 16ft high density planting. Most of the ranch is eighth generation paradox rootstock that is very tolerant to high water table and flooding. 10% of the ranch is on vx211 rootstock. 98% of the ranch is Chandler with 2% Cisco Pollinator... Ripped with 9ft shanks and completely laser leveled and bermed by GPS.