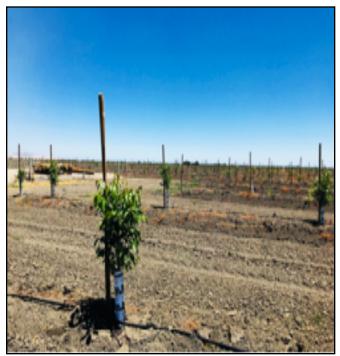

• 13-160-060

Orchard: Approximately 94 acres planted with 1.5 year old trees. 24ft x 16ft high density planting. Most of the ranch is eighth generation paradox rootstock that is very tolerant to high water table and flooding. 10% of the ranch is on vx211 rootstock. 98% of the ranch is Chandler with 2% Cisco Pollinator... Ripped with 9ft shanks and completely laser leveled and bermed by GPS.