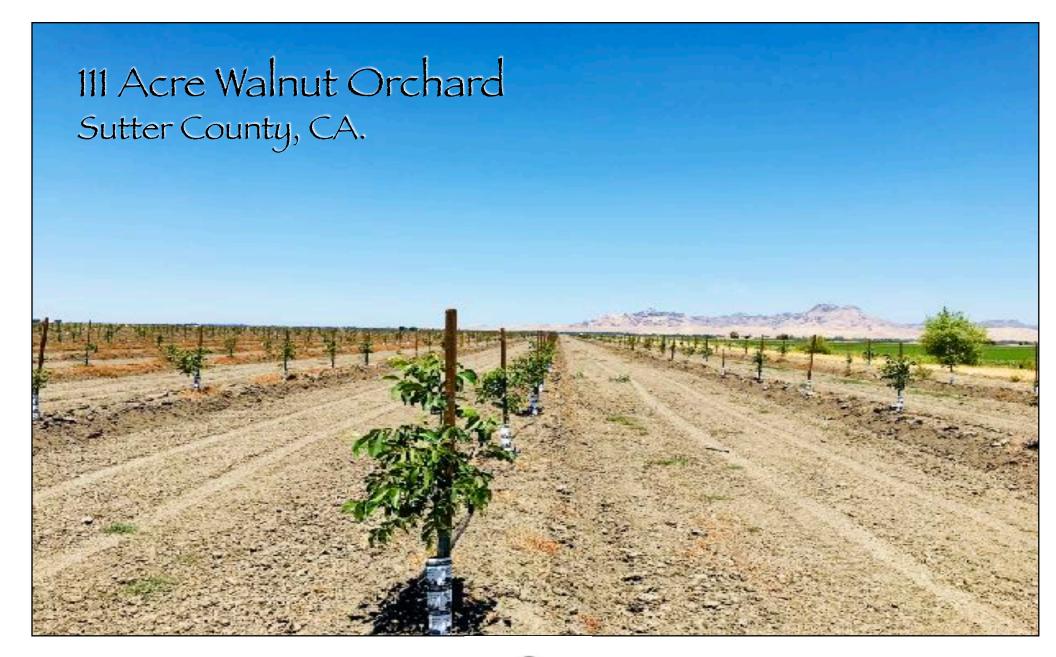

## 111 Acre Walnut Orchard Sutter County, CA.

Price: \$2,500,000

**Location:** The property is located in Meridian, CA and is on the frontage of Moroni Rd.

**Legal:** The property is made up of 1 parcel totaling 111.31 assessed acres and are further described as Sutter County Assessor Parcel Number:

• 13-160-060

Orchard: Approximately 94 acres planted with 1.5 year old trees. 24ft x 16ft high density planting. Most of the ranch is eighth generation paradox rootstock that is very tolerant to high water table and flooding. 10% of the ranch is on vx211 rootstock. 98% of the ranch is Chandler with 2% Cisco Pollinator... Ripped with 9ft shanks and completely laser leveled and bermed by GPS.