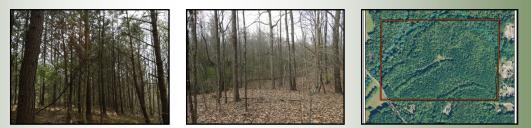

## Offered for \$4,100 per Acre

57.10 Acres | Compton Road | Paulding County, GA | 30153

- Mature Timber
- Creek Frontage
- Great Investment
- Asphalt Frontage
- Ideal Location

Located 14 miles west of Dallas and 7 miles south of Rockmart this well managed tract of land offers hunting/recreational opportunities as well as residential possibilities. This property has mature, well managed timber stands that include pine and natural hardwood. There is 1,100 feet of double frontage on Rabbit Creek and 260 feet of paved road frontage on Compton Road. All of these features create a unique investment opportunity.