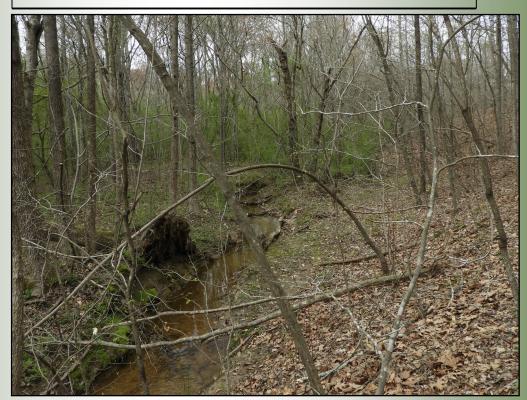

## Offered for \$4,100 per Acre

57.10 Acres | Compton Road | Paulding County, GA | 30153

- Mature Timber
- Creek Frontage
- Great Investment
- Asphalt Frontage
- Ideal Location

Located 14 miles west of Dallas and 7 miles south of Rockmart this well managed tract of land offers hunting/recreational opportunities as well as residential possibilities. This property has mature, well managed timber stands that include pine and natural hardwood. There is 1,100 feet of double frontage on Rabbit Creek and 260 feet of paved road frontage on Compton Road. All of these features create a unique investment opportunity.