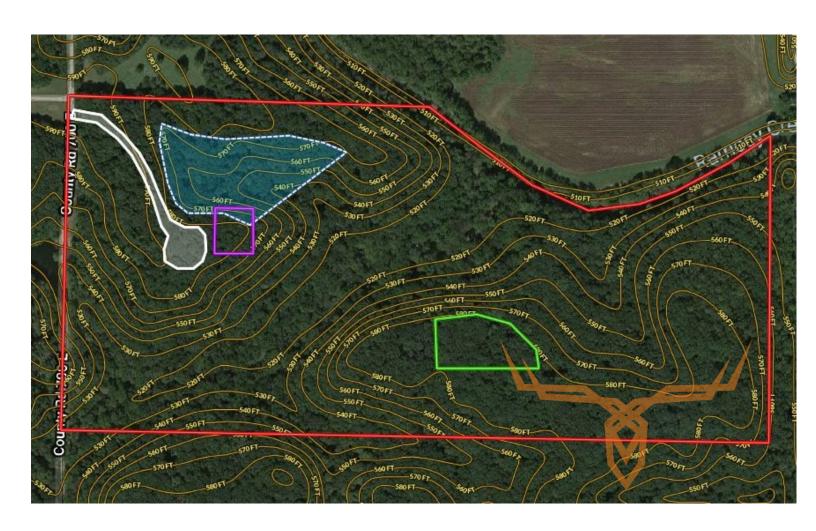

See the map for an example of a suggested set up. Blue is a possible 3-4 acre lake, purple is a cabin site sitting on the lake and overlooking a beautiful valley, white is driveway and trails, green is food plots!