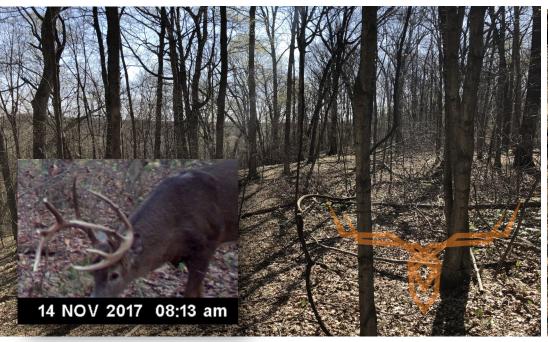

In 13 years of selling land, I have never heard of any seller giving the timber money back to Buyer. Usually, they keep the money and just sell the land. This IL farm has beautiful views with big oak ridges and oak flats and valleys. A big gobbler was called in while taking pictures and 5-6 deer were seen as well.

### **PROPERTY HIGHLIGHTS:**

- 92 +/- acres
- \$55,000 back from Seller at closing for select cut timber costs or \$30,000 back with farm set up
- Beautiful views
- Creek

- Secluded location
- Trophy whitetails!
- Turkeys
- Possible lake & home/cabin sites