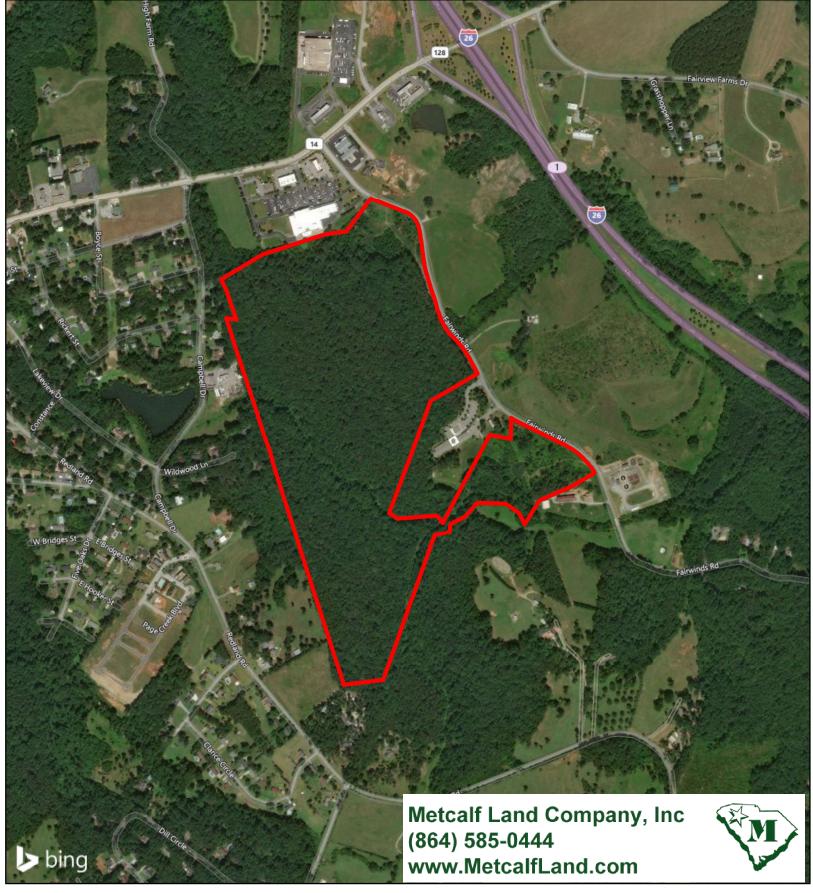

## Boatwright Tract Landrum, SC

## 119± Acres

1 inch = 800 feet

DISCLAIMER: The information contained herein is as obtained by this broker from sellers, owners, or other sources. This information is considered reliable, neither this broker nor owners make any guarantee, warranty or representation as to correctness of any data or descriptions and the accuracy of such statements. The correctness and / or accuracy of any and all statements should be determined through independent investigation made by the prospective purchaser. Any offer for sale is subject to prior sale, errors and omissions, change of price, terms or other conditions or withdrawal from sale in whole or in part, by seller without notice and at the sole discretion of seller. Readers are urged to form their own independent conclusions and evaluations in consultation with legal counsel, accountants, and/or investment advisors concerning and all material contained herein.